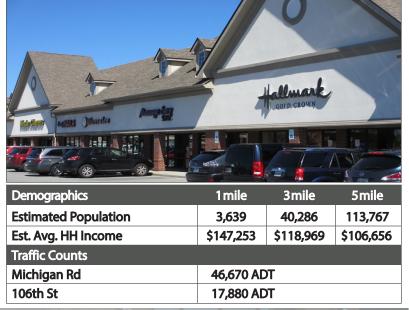

#### **Property Highlights:**

- Excellent neighborhood location with great visibility and ample parking; ideal for service related retail users. Located at the Northeast corner of 106th Street & Michigan Road, same center as Marsh
- Neighboring retailers include SuperTarget, Wendy's, Home Depot, Kohl's, Best Buy & Walgreens
- Ideally situated in Hamilton County, the most rapidly growing and affluent county in Indiana
- Located near new 300,000 SF FedEx Facility
- Monument signage available on 106th St