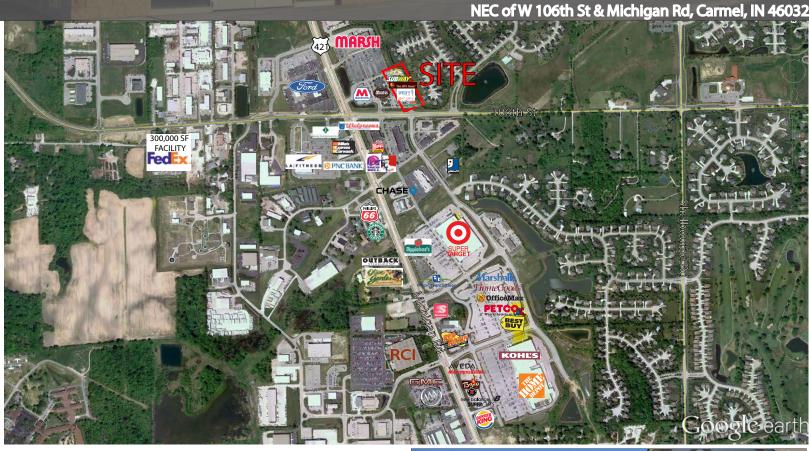

#### **Property Highlights:**

- Excellent neighborhood location with great visibility and ample parking; ideal for service related retail users. Located at the Northeast corner of 106th Street & Michigan Road, same center as Marsh
- Neighboring retailers include SuperTarget, Wendy's, Home Depot, Kohl's, Best Buy & Walgreens
- Ideally situated in Hamilton County, the most rapidly growing and affluent county in Indiana
- Located near new 300,000 SF FedEx Facility
- Monument signage available on 106th St

#### NEC of W 106th St & Michigan Rd, Carmel, IN 46032