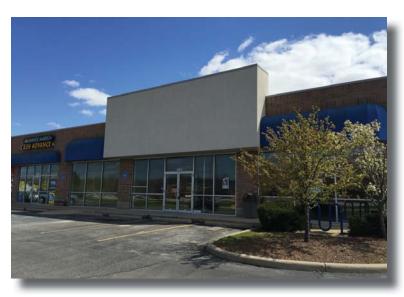

# **Retail Space Available** Former Blockbuster - Lafayette, IN 1,200 - 5,200 SF Endcap

35 Beck Lane, Lafayette, IN 47909

### **Property Highlights:**

- 5,200 SF Endcap available (65'x 80') divisible to a minimum 1,200 SF
- Prime outlot retail center anchored by Payless Grocery
- Center has great visibility with new façade and parking lot
- Co-Tenants are Pizza Hut and Advanced America
- Located at the intersection of US 231 and Beck Lane
- Nearby retailers include Payless Grocery, Ace Hardware, Dollar Tree, Cato, CVS, Walgreens, Dairy Queen, McDonald's, and more
- Main employers within 5 miles are Subaru, Caterpillar Inc, Wabash National Corp, Alcoa Inc, Oerlikon Fairfield Manufacturing, and Franciscan St. Elizabeth Heath