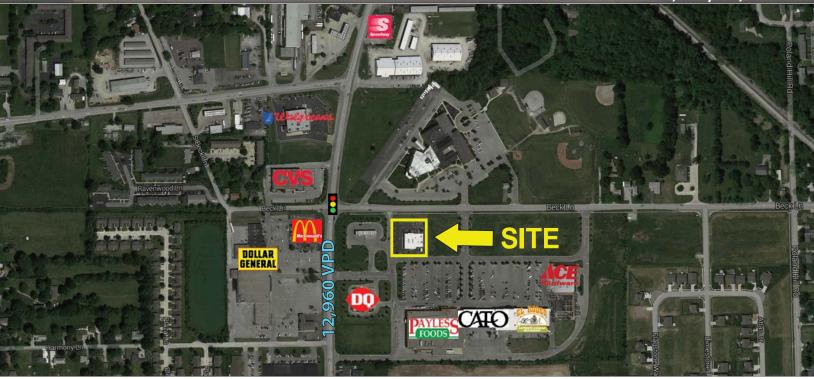

### **Property Highlights:**

- 5,200 SF Endcap available (65'x 80') divisible to a minimum 1,200 SF
- Prime outlot retail center anchored by Payless Grocery
- Center has great visibility with new façade and parking lot
- Co-Tenants are Pizza Hut and Advanced America
- Located at the intersection of US 231 and Beck Lane
- Nearby retailers include Payless Grocery, Ace Hardware, Dollar Tree, Cato, CVS, Walgreens, Dairy Queen, McDonald's, and more
- Main employers within 5 miles are Subaru, Caterpillar Inc, Wabash National Corp, Alcoa Inc, Oerlikon Fairfield Manufacturing, and Franciscan St. Elizabeth Heath

### 35 Beck Lane, Lafayette, IN 47909