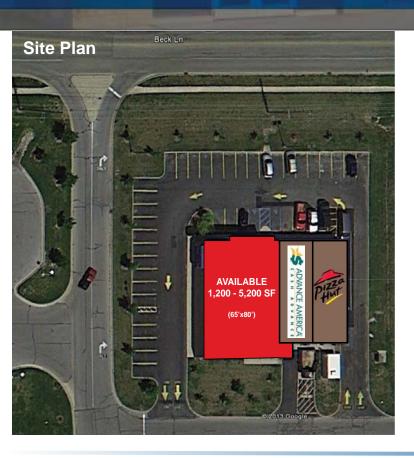

### **Property Highlights:**

- 5,200 SF Endcap available (65'x 80') divisible to a minimum 1,200 SF
- Prime outlot retail center anchored by Payless Grocery
- Center has great visibility with new façade and parking lot
- Co-Tenants are Pizza Hut and Advanced America
- Located at the intersection of US 231 and Beck Lane
- Nearby retailers include Payless Grocery, Ace Hardware, Dollar Tree, Cato, CVS, Walgreens, Dairy Queen, McDonald's, and more
- Main employers within 5 miles are Subaru, Caterpillar Inc, Wabash National Corp, Alcoa Inc, Oerlikon Fairfield Manufacturing, and Franciscan St. Elizabeth Heath

### **Tenant Roster**

| Space         | Tenant          | Size           |
|---------------|-----------------|----------------|
| Suite 101-102 | AVAILABLE       | 1,200-5,200 SF |
| Suite 103     | Advance America | 1,400 SF       |
| Suite 104     | Pizza Hut       | 1,400 SF       |
| GLA           |                 | 8,000 SF       |