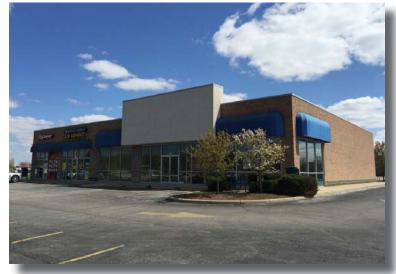

# **Retail Space Available** Former Blockbuster - Lafayette, IN 1,200 - 5,200 SF Endcap

35 Beck Lane, Lafayette, IN 47909

### **Property Highlights:**

- 5,200 SF Endcap available (65'x 80') divisible to a minimum 1,200 SF
- Prime outlot retail center anchored by Payless Grocery
- Center has great visibility with new façade and parking lot
- Co-Tenants are Pizza Hut and Advanced America
- Located at the intersection of US 231 and Beck Lane
- Nearby retailers include Payless Grocery, Ace Hardware, Dollar Tree, Cato, CVS, Walgreens, Dairy Queen, McDonald's, and more
- Main employers within 5 miles are Subaru, Caterpillar Inc, Wabash National Corp, Alcoa Inc, Oerlikon Fairfield Manufacturing, and Franciscan St. Elizabeth Heath