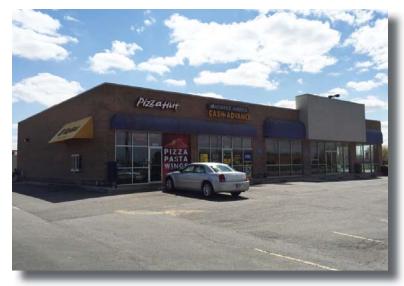

### **Property Highlights:**

- 5,200 SF Endcap available (65'x 80') divisible to a minimum 1,200 SF
- Prime outlot retail center anchored by Payless Grocery
- Center has great visibility with new façade and parking lot
- Co-Tenants are Pizza Hut and Advanced America
- Located at the intersection of US 231 and Beck Lane
- Nearby retailers include Payless Grocery, Ace Hardware, Dollar Tree, Cato, CVS, Walgreens, Dairy Queen, McDonald's, and more
- Main employers within 5 miles are Subaru, Caterpillar Inc, Wabash National Corp, Alcoa Inc, Oerlikon Fairfield Manufacturing, and Franciscan St. Elizabeth Heath

### **Tenant Roster**

| Space         | Tenant          | Size           |
|---------------|-----------------|----------------|
| Suite 101-102 | AVAILABLE       | 1,200-5,200 SF |
| Suite 103     | Advance America | 1,400 SF       |
| Suite 104     | Pizza Hut       | 1,400 SF       |
| GLA           |                 | 8,000 SF       |