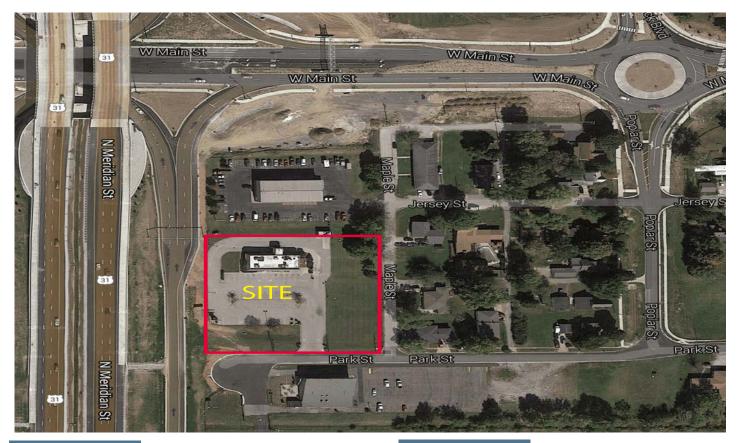

#### 518 W Park St, Westfield, IN

### **Property Highlights:**

- Located in the new Westfield Grand Junction gateway
- Excellent development opportunity within planned city development in area
- Last remaining corner on the gateway
- Close to Grand Park Sports Complex, which drew in 1.5 million visitors in 2015