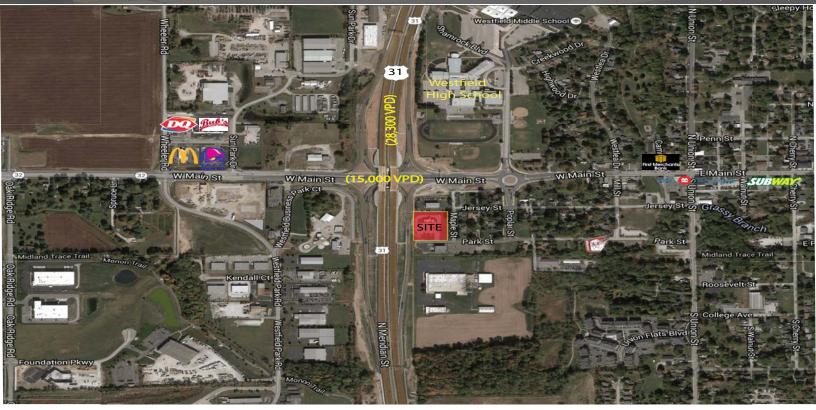

#### 518 W Park St, Westfield, IN

### **Property Highlights:**

- Located in the new Westfield Grand Junction gateway
- Excellent development opportunity within planned city development in area
- Last remaining corner on the gateway
- Close to Grand Park Sports Complex, which drew in 1.5 million visitors in 2015