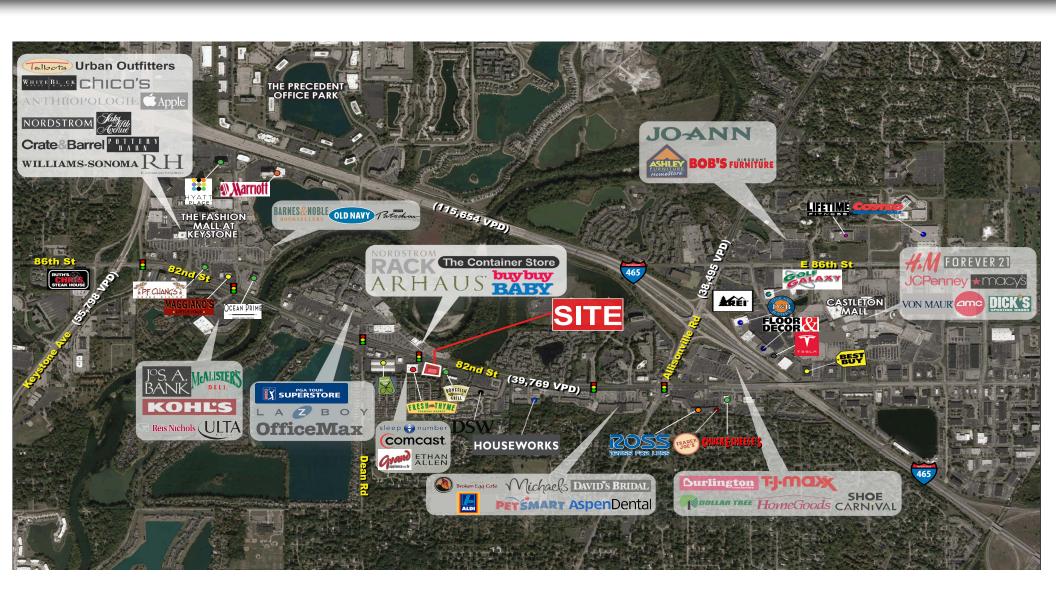

#### **PROPERTY HIGHLIGHTS:**

- 2,550 SF Available | Formerly occupied by Profile by Sanford
- First class construction with ample parking and high performing co-tenants
- Anchored by high volume Fresh Thyme Farmer's Market
- Located on E. 82nd Street retail corridor between two of the most prominent shopping districts in the Indianapolis Metro Area
- Shared stop light with the prominent River's Edge Shopping Center (Nordstrom Rack, Container Store, BuyBuy Baby, ARHAUS, Harry & Izzy's Steakhouse and Giordano's
- 1.5 miles west of Castleton Square Mall and 1/2 mile east of The Fashion Mall