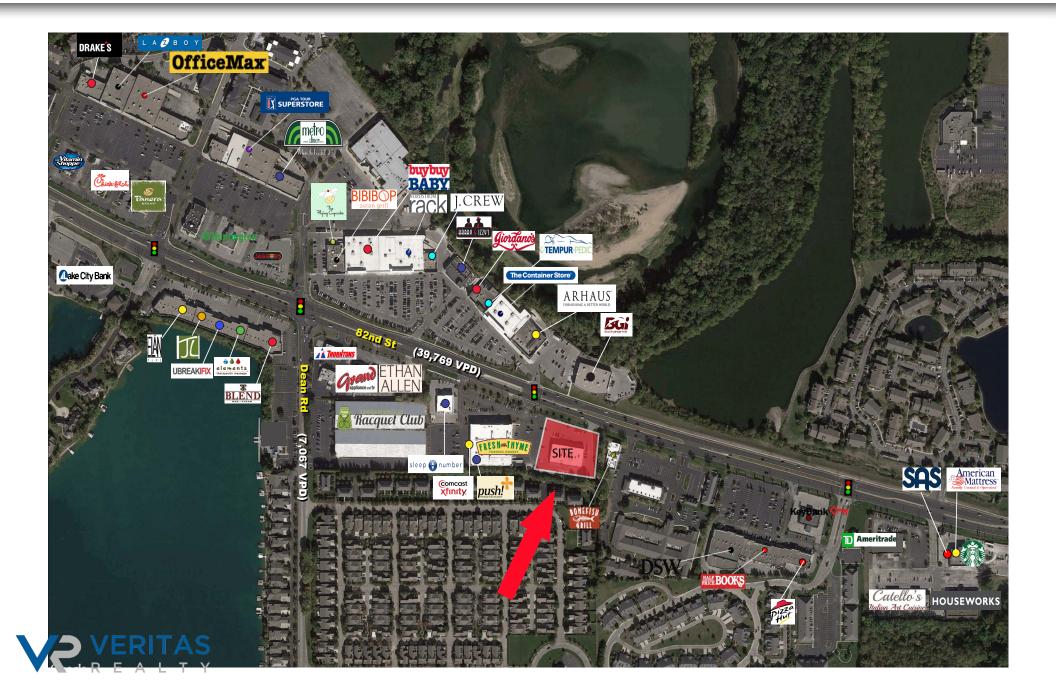

#### **PROPERTY HIGHLIGHTS:**

- 2,550 SF Available | Formerly occupied by Profile by Sanford
- First class construction with ample parking and high performing co-tenants
- Anchored by high volume Fresh Thyme Farmer's Market
- Located on E. 82nd Street retail corridor between two of the most prominent shopping districts in the Indianapolis Metro Area
- Shared stop light with the prominent River's Edge Shopping Center (Nordstrom Rack, Container Store, BuyBuy Baby, ARHAUS, Harry & Izzy's Steakhouse and Giordano's
- 1.5 miles west of Castleton Square Mall and 1/2 mile east of The Fashion Mall