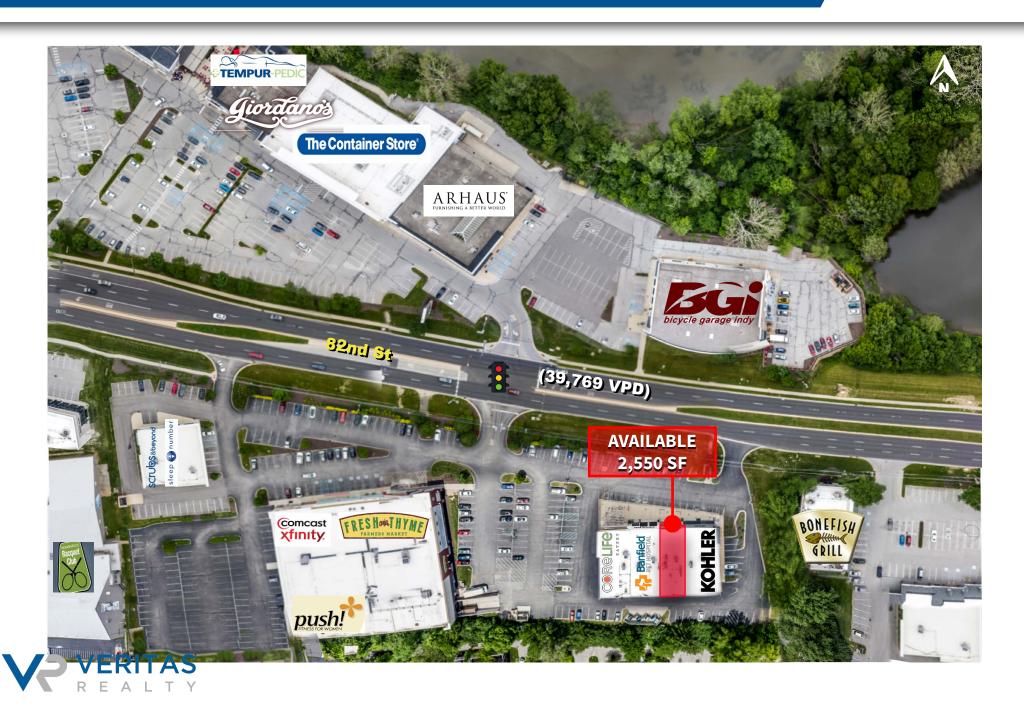

2,550 SF AVAILABLE | FOR LEASE

4335 East 82nd St., Indianapolis, IN 46250

#### **PROPERTY HIGHLIGHTS:**

- 2,550 SF Available | Formerly occupied by Profile by Sanford
- First class construction with ample parking and high performing co-tenants
- Anchored by high volume Fresh Thyme Farmer's Market
- Located on E. 82nd Street retail corridor between two of the most prominent shopping districts in the Indianapolis Metro Area
- Shared stop light with the prominent River's Edge Shopping Center (Nordstrom Rack, Container Store, BuyBuy Baby, ARHAUS, Harry & Izzy's Steakhouse and Giordano's
- 1.5 miles west of Castleton Square Mall and 1/2 mile east of The Fashion Mall