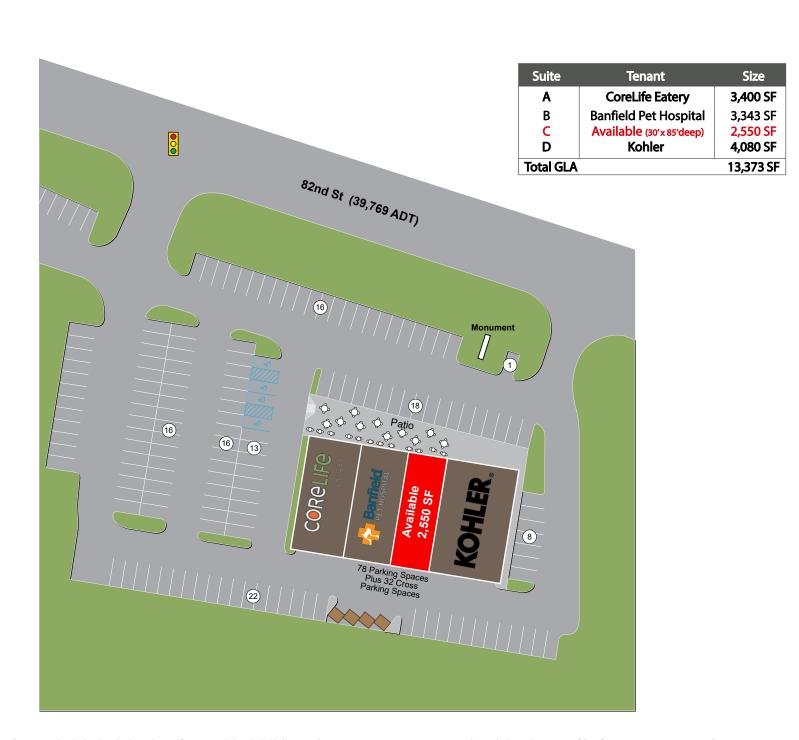

2,550 SF AVAILABLE | FOR LEASE

4335 East 82nd St., Indianapolis, IN 46250

#### **PROPERTY HIGHLIGHTS:**

- 2,550 SF Available | Formerly occupied by Profile by Sanford
- First class construction with ample parking and high performing co-tenants
- Anchored by high volume Fresh Thyme Farmer's Market
- Located on E. 82nd Street retail corridor between two of the most prominent shopping districts in the Indianapolis Metro Area
- Shared stop light with the prominent River's Edge Shopping Center (Nordstrom Rack, Container Store, BuyBuy Baby, ARHAUS, Harry & Izzy's Steakhouse and Giordano's
- 1.5 miles west of Castleton Square Mall and 1/2 mile east of The Fashion Mall