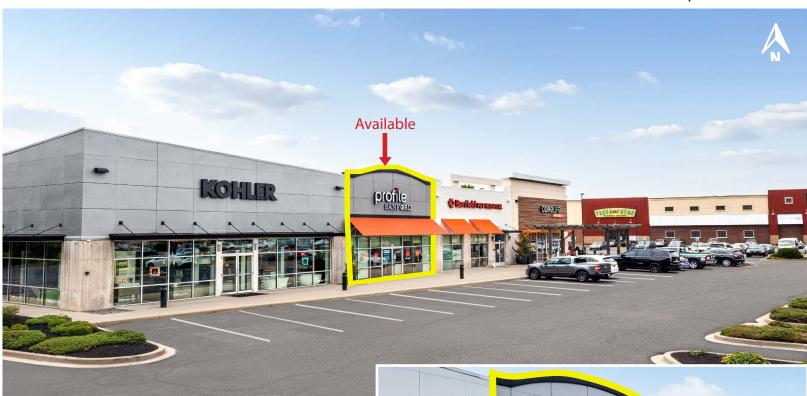

2,550 SF AVAILABLE | FOR LEASE

4335 East 82nd St., Indianapolis, IN 46250

#### **PROPERTY HIGHLIGHTS:**

- 2,550 SF Available | Formerly occupied by Profile by Sanford
- First class construction with ample parking and high performing co-tenants
- Anchored by high volume Fresh Thyme Farmer's Market
- Located on E. 82nd Street retail corridor between two of the most prominent shopping districts in the Indianapolis Metro Area
- Shared stop light with the prominent River's Edge Shopping Center (Nordstrom Rack, Container Store, BuyBuy Baby, ARHAUS, Harry & Izzy's Steakhouse and Giordano's
- 1.5 miles west of Castleton Square Mall and 1/2 mile east of The Fashion Mall