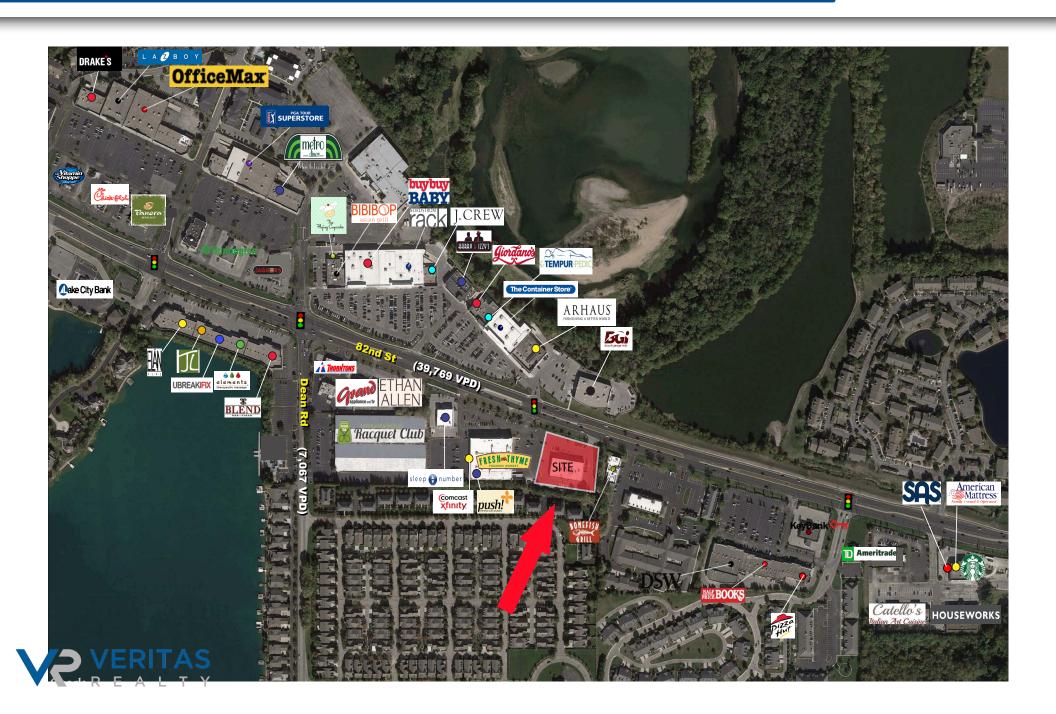

#### PROPERTY HIGHLIGHTS:

- 2,550 SF Available | Formerly occupied by Profile by Sanford
- First class construction with ample parking and high performing co-tenants
- Anchored by high volume Fresh Thyme Farmer's Market
- Located on E. 82nd Street retail corridor between two of the most prominent shopping districts in the Indianapolis Metro Area
- Shared stop light with the prominent River's Edge Shopping Center (Nordstrom Rack, Container Store, BuyBuy Baby, ARHAUS, Harry & Izzy's Steakhouse and Giordano's
- 1.5 miles west of Castleton Square Mall and 1/2 mile east of The Fashion Mall