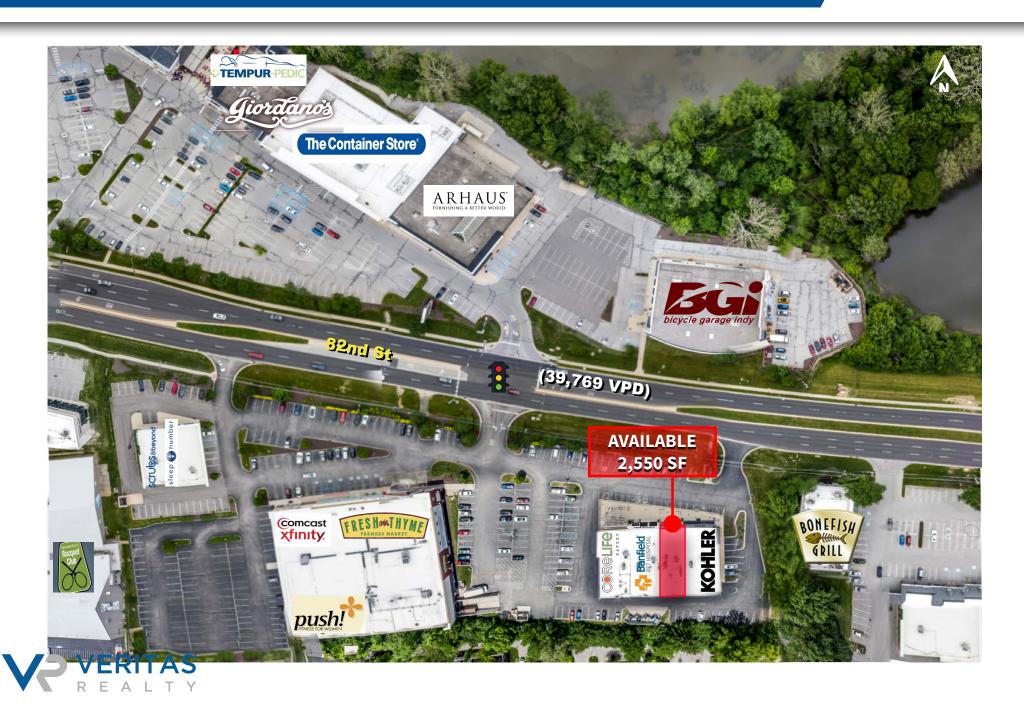

#### PROPERTY HIGHLIGHTS:

- 2,550 SF Available | Formerly occupied by Profile by Sanford
- First class construction with ample parking and high performing co-tenants
- Anchored by high volume Fresh Thyme Farmer's Market
- Located on E. 82nd Street retail corridor between two of the most prominent shopping districts in the Indianapolis Metro Area
- Shared stop light with the prominent River's Edge Shopping Center (Nordstrom Rack, Container Store, BuyBuy Baby, ARHAUS, Harry & Izzy's Steakhouse and Giordano's
- 1.5 miles west of Castleton Square Mall and 1/2 mile east of The Fashion Mall

2,550 SF AVAILABLE | FOR LEASE