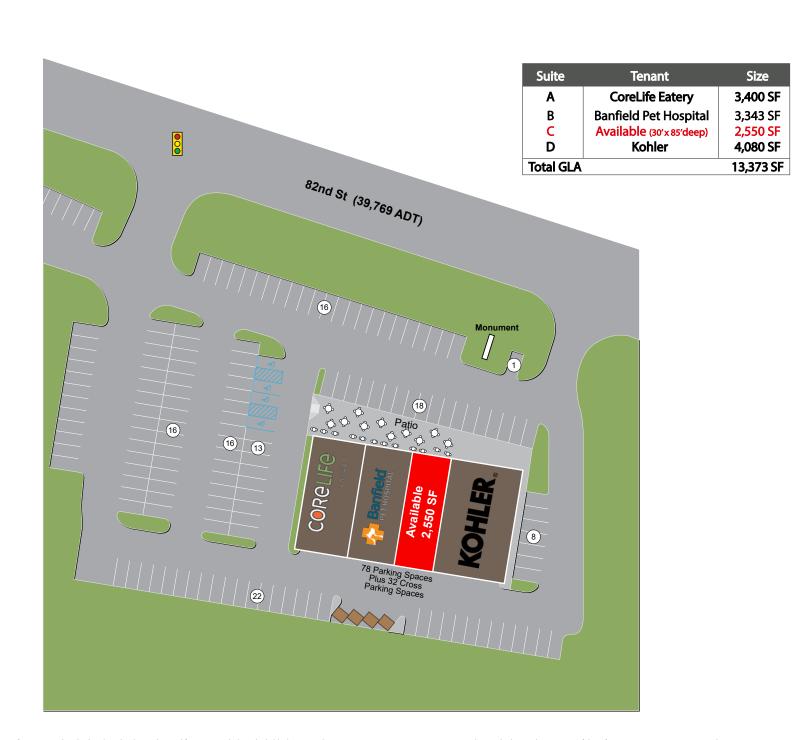

#### PROPERTY HIGHLIGHTS:

- 2,550 SF Available | Formerly occupied by Profile by Sanford
- First class construction with ample parking and high performing co-tenants
- Anchored by high volume Fresh Thyme Farmer's Market
- Located on E. 82nd Street retail corridor between two of the most prominent shopping districts in the Indianapolis Metro Area
- Shared stop light with the prominent River's Edge Shopping Center (Nordstrom Rack, Container Store, BuyBuy Baby, ARHAUS, Harry & Izzy's Steakhouse and Giordano's
- 1.5 miles west of Castleton Square Mall and 1/2 mile east of The Fashion Mall

## 2,550 SF AVAILABLE | FOR LEASE

4335 East 82nd St., Indianapolis, IN 46250