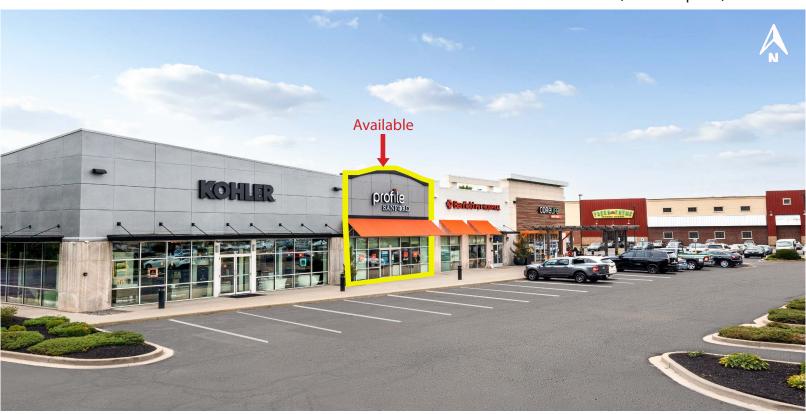

## 2,550 SF AVAILABLE | FOR LEASE

4335 East 82nd St., Indianapolis, IN 46250

#### PROPERTY HIGHLIGHTS:

- 2,550 SF Available | Formerly occupied by Profile by Sanford
- First class construction with ample parking and high performing co-tenants
- Anchored by high volume Fresh Thyme Farmer's Market
- Located on E. 82nd Street retail corridor between two of the most prominent shopping districts in the Indianapolis Metro Area
- Shared stop light with the prominent River's Edge Shopping Center (Nordstrom Rack, Container Store, BuyBuy Baby, ARHAUS, Harry & Izzy's Steakhouse and Giordano's
- 1.5 miles west of Castleton Square Mall and 1/2 mile east of The Fashion Mall