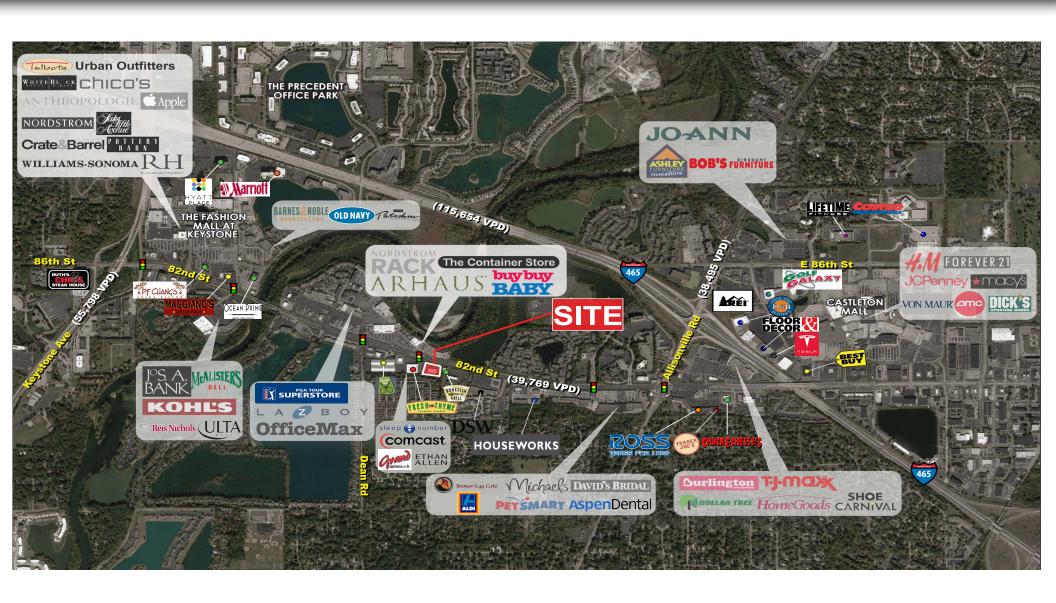

#### PROPERTY HIGHLIGHTS:

- 2,550 SF Available | Formerly occupied by Profile by Sanford
- First class construction with ample parking and high performing co-tenants
- Anchored by high volume Fresh Thyme Farmer's Market
- Located on E. 82nd Street retail corridor between two of the most prominent shopping districts in the Indianapolis Metro Area
- Shared stop light with the prominent River's Edge Shopping Center (Nordstrom Rack, Container Store, BuyBuy Baby, ARHAUS, Harry & Izzy's Steakhouse and Giordano's
- 1.5 miles west of Castleton Square Mall and 1/2 mile east of The Fashion Mall