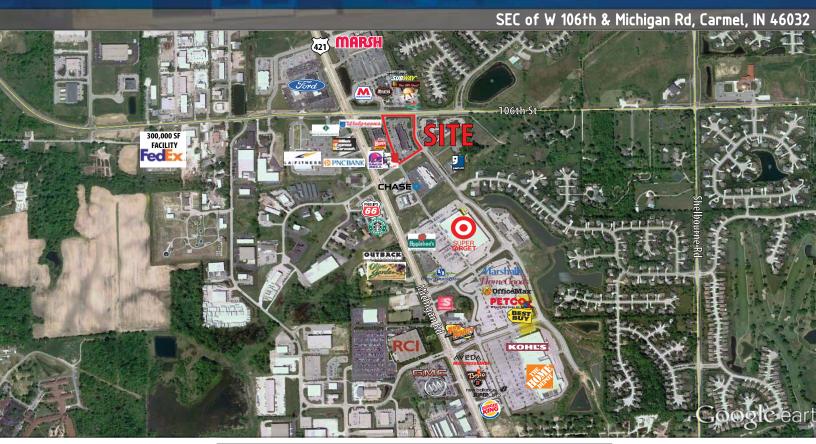

## Property Highlights:

- Excellent neighborhood location with great visibility and ample parking
- At the southeast corner of 106th Street and Michigan Rd.
- Located near the brand new 300,000 SF FedEx Facility
- Neighboring retailers include Super Target, Marsh Supermarket, Walgreen's, Wendy's, Home Depot, Kohl's and Best Buy
- Ideally situated in Hamilton County, the most rapidly growing and affluent county in Indiana

## West Carmel Shoppes

Fully Leased

29,250 GLA

SEC of W 106th & Michigan Rd, Carmel, IN 46032