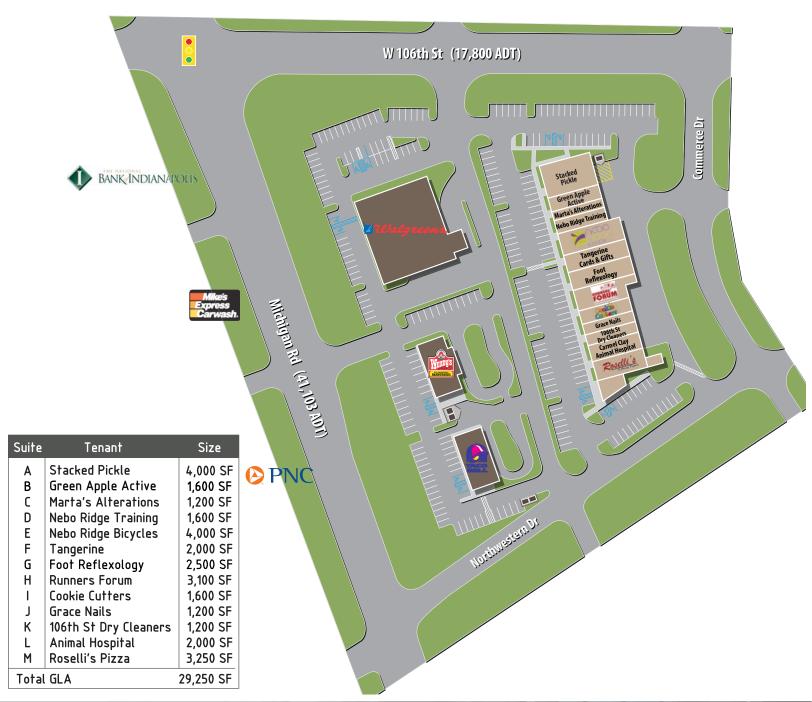

## Site Plan

For more information contact:

Paul Rogozinski

317-789-8164

progozinski@veritasrealty.com

930 E 66th St - Indianapolis, IN 46220 - ph. (317) 472-1800 - fax (317) 472-1802 - www.veritasrealty.com

## West Carmel Shoppes

Fully Leased

29,250 GLA

| Demographics         | 1 mile     | 3 mile    | 5 mile   |
|----------------------|------------|-----------|----------|
| Estimated Population | 3,799      | 39,252    | 113,363  |
| Est. Avg. HH Income  | \$147,462  | \$109,109 | \$99,948 |
| Traffic Counts       |            |           |          |
| Michigan Rd          | 46,670 ADT |           |          |
| 106th St             | 17,880 ADT |           |          |