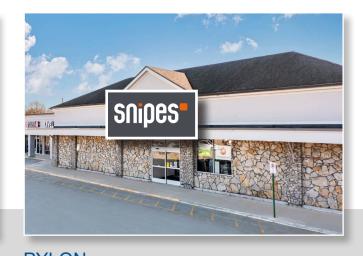

|   | A1        | Starbucks (7315)                 | 1,600 SF  | М   | Queens Beauty Supply (7427)               | 3,400 SF   |
|---|-----------|----------------------------------|-----------|-----|-------------------------------------------|------------|
| - | <b>A2</b> | Great Clips (7317A)              | 1,560 SF  | N   | Jackson Hewitt Tax (7429)                 | 1,000 SF   |
|   | A3        | Metro PCS (7317B)                | 1,288 SF  | 0   | The Breakfast Co (7435)                   | 4,122 SF   |
|   | <b>A4</b> | 10th Street Tobacco (7319)       | 1,252 SF  | P/Q | Forge Industrial Staffing (7437)          | 4,678 SF   |
|   | В         | Vision Values - Dr. Tavel (7321) | 1,200 SF  | R   | Din African Hair Braiding & DC's Boutique | 1,600 SF   |
|   | C         | Eyebrows (7323)                  | 1,200 SF  | S   | Nail Art (7439B)                          | 1,600 SF   |
|   | Ď         | Snipes (7325)                    | 10,580    | Т   | AVAILABLE                                 | 1,200 SF   |
|   | E         | Laundry Connection (7329)        | 7,400 SF  | U   | H&R Block (7443)                          | 1,750 SF   |
|   | F         | Tan Connection (7335)            | 1,302 SF  | V   | Billy O'Neal's Pub (7447)                 | 2,500 SF   |
|   | G         | Ethiopian Restaurant (7358)      | 1,680 SF  | W/X | China Buffet (7451)                       | 4,450 SF   |
|   | н         | AVAILABLE (7365)                 | 3,200 SF  | Y   | AVAILABLE - Former Medical Office (7457)  | 2,400 SF   |
|   | I         | Mega Furniture Outlet (7405)     | 23,232 SF | Z   | AVAILABLE OUTLOT (1.0 acre)               | 5,448 SF   |
|   | J         | Dollar General (7417)            | 9,956 SF  | AA  | Arby's                                    | 3,310 SF   |
|   | K         | Mexican Grocery Store (7419)     | 6,900 SF  | BB  | Fifth Third Bank                          | 4,200 SF   |
|   | L         | Planet Fitness (7425)            | 11,650 SF | CC  | Rally's                                   | .34 AC     |
|   |           |                                  |           |     | Total GLA                                 | 126,408 SF |