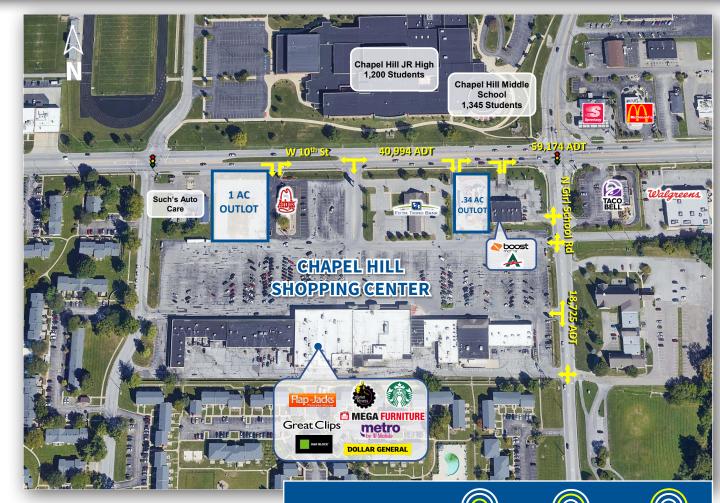

#### **PROPERTY HIGHLIGHTS:**

- Highly visible power center serving westside of Indianapolis
- Full accessibility to center from W. 10th St. and N. Girl School Rd (over 59,500 ADT combine)
- Large Pylon available along W. 10th Street
- Located across from Ben Davis High School, Chapel Hill Jr. High School and Chapelwood Elementary School (6,000+ students combined)

### CHAPEL HILL SHOPPING CENTER

**CONTACT:** 

**John Holloway** 

E: John@VeritasRealty.com

T: 317-472-1800

Paul Rogozinski

E: Progozinski@VeritasRealty.com

T: 317-789-8164