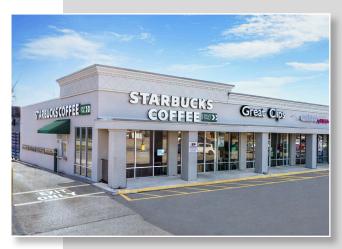

|   | A1        | Starbucks (7315)                 | 1,600 SF  | М   | Queens Beauty Supply (7427)               | 3,400 SF   |
|---|-----------|----------------------------------|-----------|-----|-------------------------------------------|------------|
| - | <b>A2</b> | Great Clips (7317A)              | 1,560 SF  | N   | Jackson Hewitt Tax (7429)                 | 1,000 SF   |
|   | A3        | Metro PCS (7317B)                | 1,288 SF  | 0   | The Breakfast Co (7435)                   | 4,122 SF   |
|   | <b>A4</b> | 10th Street Tobacco (7319)       | 1,252 SF  | P/Q | Forge Industrial Staffing (7437)          | 4,678 SF   |
|   | В         | Vision Values - Dr. Tavel (7321) | 1,200 SF  | R   | Din African Hair Braiding & DC's Boutique | 1,600 SF   |
|   | C         | Eyebrows (7323)                  | 1,200 SF  | S   | Nail Art (7439B)                          | 1,600 SF   |
|   | Ď         | Snipes (7325)                    | 10,580    | Т   | AVAILABLE                                 | 1,200 SF   |
|   | E         | Laundry Connection (7329)        | 7,400 SF  | U   | H&R Block (7443)                          | 1,750 SF   |
|   | F         | Tan Connection (7335)            | 1,302 SF  | V   | Billy O'Neal's Pub (7447)                 | 2,500 SF   |
|   | G         | Ethiopian Restaurant (7358)      | 1,680 SF  | W/X | China Buffet (7451)                       | 4,450 SF   |
|   | н         | AVAILABLE (7365)                 | 3,200 SF  | Y   | AVAILABLE - Former Medical Office (7457)  | 2,400 SF   |
|   | I         | Mega Furniture Outlet (7405)     | 23,232 SF | Z   | AVAILABLE OUTLOT (1.0 acre)               | 5,448 SF   |
|   | J         | Dollar General (7417)            | 9,956 SF  | AA  | Arby's                                    | 3,310 SF   |
|   | K         | Mexican Grocery Store (7419)     | 6,900 SF  | BB  | Fifth Third Bank                          | 4,200 SF   |
|   | L         | Planet Fitness (7425)            | 11,650 SF | CC  | Rally's                                   | .34 AC     |
|   |           |                                  |           |     | Total GLA                                 | 126,408 SF |