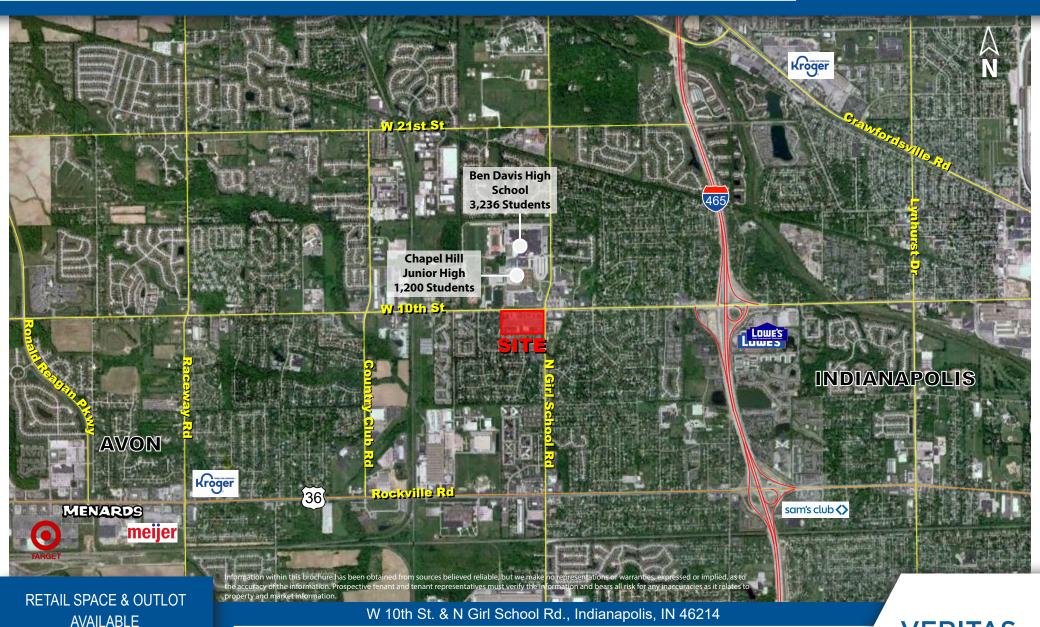

#### **PROPERTY HIGHLIGHTS:**

- Highly visible power center serving westside of Indianapolis
- Full accessibility to center from W. 10th St. and N. Girl School Rd (over 59,500 ADT combine)
- Large Pylon available along W. 10th Street
- Located across from Ben Davis High School, Chapel Hill Jr. High School and Chapelwood Elementary School (6,000+ students combined)

### MARKET AERIAL