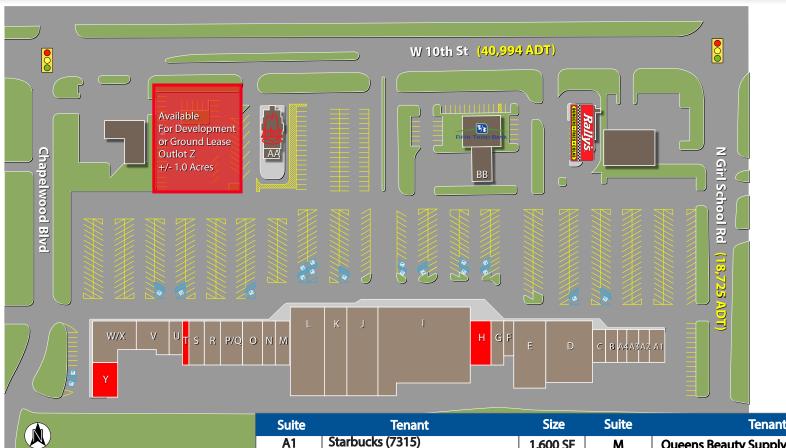

|   | A1        | Starbucks (7315)                 | 1,600 SF  | М   | Queens Beauty Supply (7427)               | 3,400 SF   |
|---|-----------|----------------------------------|-----------|-----|-------------------------------------------|------------|
| - | <b>A2</b> | Great Clips (7317A)              | 1,560 SF  | N   | Jackson Hewitt Tax (7429)                 | 1,000 SF   |
|   | A3        | Metro PCS (7317B)                | 1,288 SF  | 0   | The Breakfast Co (7435)                   | 4,122 SF   |
|   | <b>A4</b> | 10th Street Tobacco (7319)       | 1,252 SF  | P/Q | Forge Industrial Staffing (7437)          | 4,678 SF   |
|   | В         | Vision Values - Dr. Tavel (7321) | 1,200 SF  | R   | Din African Hair Braiding & DC's Boutique | 1,600 SF   |
|   | C         | Eyebrows (7323)                  | 1,200 SF  | S   | Nail Art (7439B)                          | 1,600 SF   |
|   | Ď         | Snipes (7325)                    | 10,580    | Т   | AVAILABLE                                 | 1,200 SF   |
|   | E         | Laundry Connection (7329)        | 7,400 SF  | U   | H&R Block (7443)                          | 1,750 SF   |
|   | F         | Tan Connection (7335)            | 1,302 SF  | V   | Billy O'Neal's Pub (7447)                 | 2,500 SF   |
|   | G         | Ethiopian Restaurant (7358)      | 1,680 SF  | W/X | China Buffet (7451)                       | 4,450 SF   |
|   | н         | AVAILABLE (7365)                 | 3,200 SF  | Y   | AVAILABLE - Former Medical Office (7457)  | 2,400 SF   |
|   | I         | Mega Furniture Outlet (7405)     | 23,232 SF | Z   | AVAILABLE OUTLOT (1.0 acre)               | 5,448 SF   |
|   | J         | Dollar General (7417)            | 9,956 SF  | AA  | Arby's                                    | 3,310 SF   |
|   | K         | Mexican Grocery Store (7419)     | 6,900 SF  | BB  | Fifth Third Bank                          | 4,200 SF   |
|   | L         | Planet Fitness (7425)            | 11,650 SF | CC  | Rally's                                   | .34 AC     |
|   |           |                                  |           |     | Total GLA                                 | 126,408 SF |