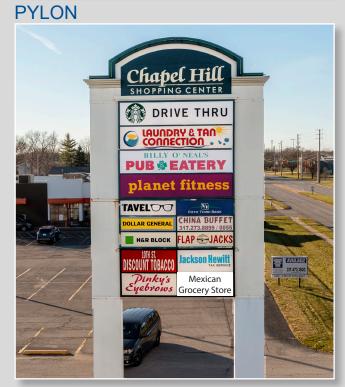

#### **PROPERTY HIGHLIGHTS:**

- Highly visible power center serving westside of Indianapolis
- Full accessibility to center from W. 10th St. and N. Girl School Rd (over 59,500 ADT combine)
- Large Pylon available along W. 10th Street
- Located across from Ben Davis High School, Chapel Hill Jr. High School and Chapelwood Elementary School (6,000+ students combined)

|   | A1        | Starbucks (7315)                 | 1,600 SF  | М   | Queens Beauty Supply (7427)               | 3,400 SF   |
|---|-----------|----------------------------------|-----------|-----|-------------------------------------------|------------|
| - | <b>A2</b> | Great Clips (7317A)              | 1,560 SF  | N   | Jackson Hewitt Tax (7429)                 | 1,000 SF   |
|   | A3        | Metro PCS (7317B)                | 1,288 SF  | 0   | The Breakfast Co (7435)                   | 4,122 SF   |
|   | <b>A4</b> | 10th Street Tobacco (7319)       | 1,252 SF  | P/Q | Forge Industrial Staffing (7437)          | 4,678 SF   |
|   | В         | Vision Values - Dr. Tavel (7321) | 1,200 SF  | R   | Din African Hair Braiding & DC's Boutique | 1,600 SF   |
|   | C         | Eyebrows (7323)                  | 1,200 SF  | S   | Nail Art (7439B)                          | 1,600 SF   |
|   | Ď         | Snipes (7325)                    | 10,580    | Т   | AVAILABLE                                 | 1,200 SF   |
|   | E         | Laundry Connection (7329)        | 7,400 SF  | U   | H&R Block (7443)                          | 1,750 SF   |
|   | F         | Tan Connection (7335)            | 1,302 SF  | V   | Billy O'Neal's Pub (7447)                 | 2,500 SF   |
|   | G         | Ethiopian Restaurant (7358)      | 1,680 SF  | W/X | China Buffet (7451)                       | 4,450 SF   |
|   | н         | AVAILABLE (7365)                 | 3,200 SF  | Y   | AVAILABLE - Former Medical Office (7457)  | 2,400 SF   |
|   | I         | Mega Furniture Outlet (7405)     | 23,232 SF | Z   | AVAILABLE OUTLOT (1.0 acre)               | 5,448 SF   |
|   | J         | Dollar General (7417)            | 9,956 SF  | AA  | Arby's                                    | 3,310 SF   |
|   | K         | Mexican Grocery Store (7419)     | 6,900 SF  | BB  | Fifth Third Bank                          | 4,200 SF   |
|   | L         | Planet Fitness (7425)            | 11,650 SF | CC  | Rally's                                   | .34 AC     |
|   |           |                                  |           |     | Total GLA                                 | 126,408 SF |