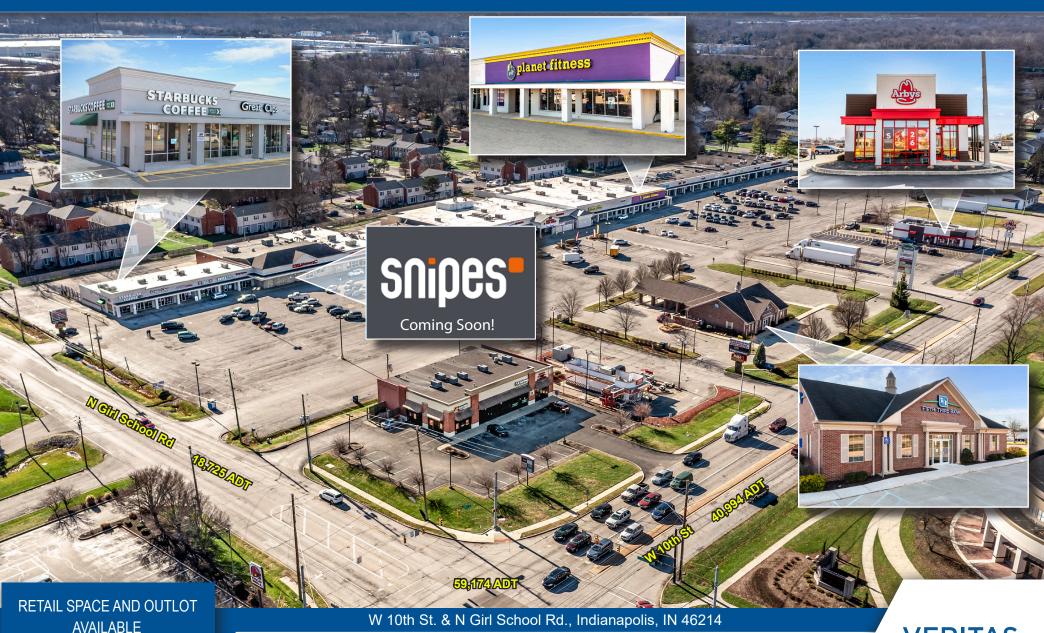

### MARKET AERIAL

1,200 - 3,200 SF RETAIL SPACE | 1 AC OUTLOT AVAILABLE

#### **RETAIL SPACE AVAILABLE:**

1,200 - 3,400 SF

1 Acre Outlot

#### **CENTER OVERVIEW:**

126,408 SF Shopping Center