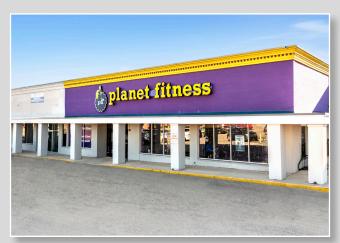

|   | A1        | Starbucks (7315)                 | 1,600 SF  | М   | Queens Beauty Supply (7427)               | 3,400 SF   |
|---|-----------|----------------------------------|-----------|-----|-------------------------------------------|------------|
| - | <b>A2</b> | Great Clips (7317A)              | 1,560 SF  | N   | Jackson Hewitt Tax (7429)                 | 1,000 SF   |
|   | A3        | Metro PCS (7317B)                | 1,288 SF  | 0   | The Breakfast Co (7435)                   | 4,122 SF   |
|   | <b>A4</b> | 10th Street Tobacco (7319)       | 1,252 SF  | P/Q | Forge Industrial Staffing (7437)          | 4,678 SF   |
|   | В         | Vision Values - Dr. Tavel (7321) | 1,200 SF  | R   | Din African Hair Braiding & DC's Boutique | 1,600 SF   |
|   | C         | Eyebrows (7323)                  | 1,200 SF  | S   | Nail Art (7439B)                          | 1,600 SF   |
|   | Ď         | Snipes (7325)                    | 10,580    | Т   | AVAILABLE                                 | 1,200 SF   |
|   | E         | Laundry Connection (7329)        | 7,400 SF  | U   | H&R Block (7443)                          | 1,750 SF   |
|   | F         | Tan Connection (7335)            | 1,302 SF  | V   | Billy O'Neal's Pub (7447)                 | 2,500 SF   |
|   | G         | Ethiopian Restaurant (7358)      | 1,680 SF  | W/X | China Buffet (7451)                       | 4,450 SF   |
|   | н         | AVAILABLE (7365)                 | 3,200 SF  | Y   | AVAILABLE - Former Medical Office (7457)  | 2,400 SF   |
|   | I         | Mega Furniture Outlet (7405)     | 23,232 SF | Z   | AVAILABLE OUTLOT (1.0 acre)               | 5,448 SF   |
|   | J         | Dollar General (7417)            | 9,956 SF  | AA  | Arby's                                    | 3,310 SF   |
|   | K         | Mexican Grocery Store (7419)     | 6,900 SF  | BB  | Fifth Third Bank                          | 4,200 SF   |
|   | L         | Planet Fitness (7425)            | 11,650 SF | CC  | Rally's                                   | .34 AC     |
|   |           |                                  |           |     | Total GLA                                 | 126,408 SF |