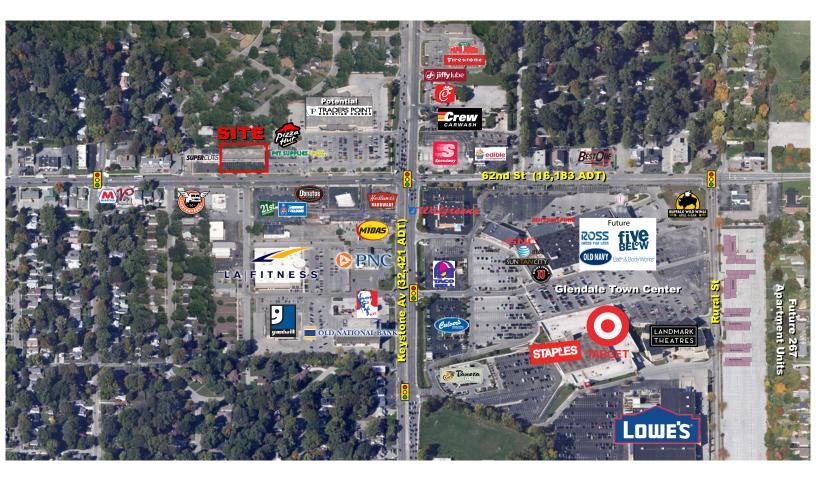

## Prime Retail Space Available For Lease Glendale Shoppes Fully Occupied

2122 E 62nd St, Indianapolis, IN 46220

## **Property Highlights:**

- Great neighborhood retail center
- Located in high traffic area just west of Keystone Ave on 62nd street (Broad Ripple Ave)
- Excellent visibility in a densely populated area
- This property serves the Broad Ripple and Meridian-Kessler markets
- Excellent location for convenience and service retailers with an abundant daytime population base
- Area retailers include Target, Lowe's, Walgreens, LA Fitness, and more

| Demographics         |            | 1 mile                   | 3mile    | 5 mile   |
|----------------------|------------|--------------------------|----------|----------|
| Estimated Population |            | 10,722                   | 72,019   | 218,891  |
| Median HH Income     |            | \$72,542                 | \$73,843 | \$54,380 |
| Traffic Counts       |            |                          |          |          |
| E 62nd St:           | 16,183 ADT | Keystone Ave: 32,421 ADT |          |          |