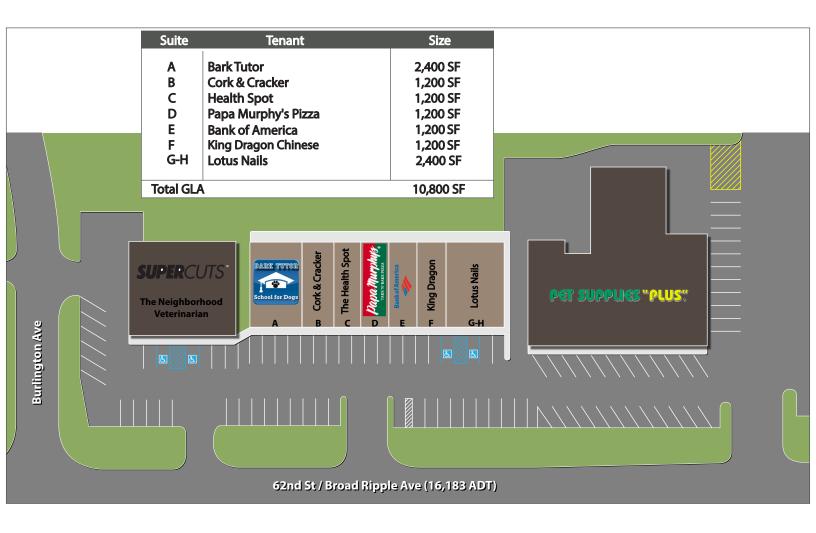

## Prime Retail Space Available For Lease Glendale Shoppes Fully Occupied

2122 E 62nd St, Indianapolis, IN 46220

## **Property Highlights:**

- Great neighborhood retail center
- Located in high traffic area just west of Keystone Ave on 62nd street (Broad Ripple Ave)
- Excellent visibility in a densely populated area
- This property serves the Broad Ripple and Meridian-Kessler markets
- Excellent location for convenience and service retailers with an abundant daytime population base
- Area retailers include Target, Lowe's, Walgreens, LA Fitness, and more