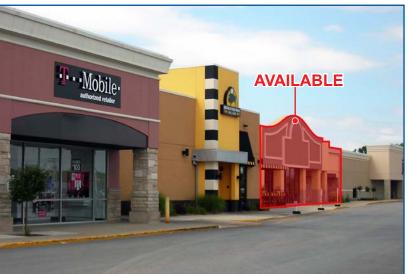

#### **SUITE 120 & 110**

- Recently remodeled exterior
- Suite 120 is situated between Buffalo Wild Wings and Gabe's.
- Suite 110 white box delivery with new HVAC and concrete floor
- · Ingress and Egress from the East, South and North
- Diverse Tenant mix creating a strong performing center
- 126' of frontage with glass boxed entry on Suite 120