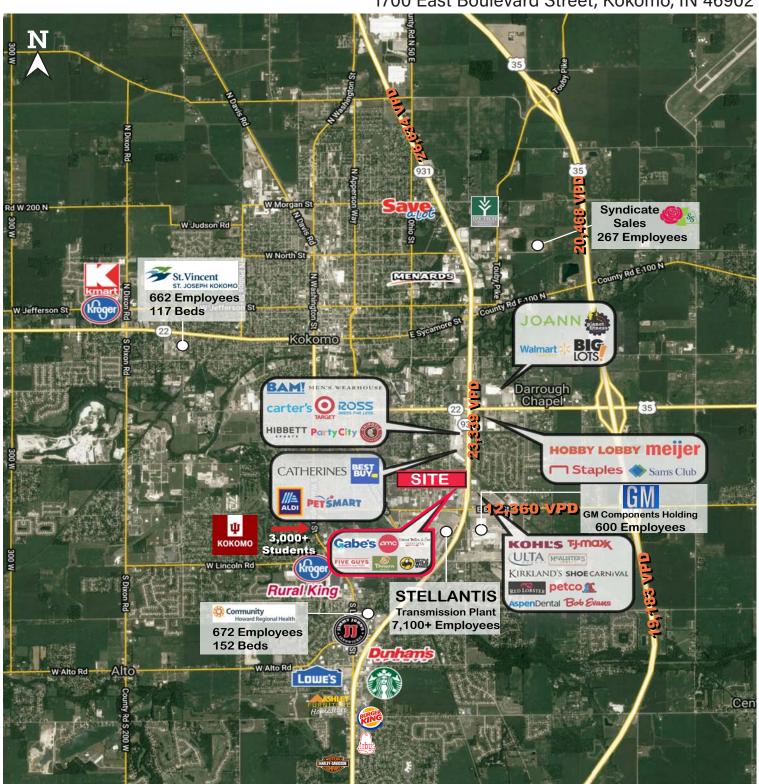

# 4,683 SF - 16,575 SF AVAILABLE | FOR LEASE

MARKET OVERVIEW

1700 East Boulevard Street, Kokomo, IN 46902

Information within this brochure has been obtained from sources believed reliable, but we make no representations or warranties, expressed or implied, as to the accuracy of the information. Prospective tenant and tenant representatives must verify the information and bears all risk for any inaccuracies as it relates to property and market information.

#### **PROPERTY HIGHLIGHTS:**

- Kokomo Town Center Center is a recently redeveloped power center at SR-931 & East Boulevard, in the heart of the retail district of Kokomo, IN.
- Center includes 2,000 parking spaces and 5 means of ingress & egress at 2 signalized intersections.
- National Tenants include: Buffalo Wild Wings, AMC Showplace 12, Chuck E. Cheese's, Panera Bread, T-Mobile, Cosmo Prof, Gabe's and Discount Tire.
- Kokomo is known as the "City of Firsts" thanks to its rich automotive heritage & history of technological discoveries.
- In 2018 U.S. Department of Labor named the Kokomo MSA as the 3rd largest employment gain in the U.S. over the last 10 years.
- Nearby employers include Chrysler (9,706+ employees), General Motors (600 employees), Community Health (1,058 employees), St. Vincent Hospital (850 employees) Haynes International (850 employees), Delphi (600 employees), Aptiv (600 employees).

| DEMOGRAPHICS    | 5 MILE   | 10 MILE  | 20 MILE  |
|-----------------|----------|----------|----------|
| Population:     | 66,183   | 87,836   | 147,576  |
| Households:     | 28,833   | 37,433   | 60,087   |
| Avg. HH Income: | \$66,407 | \$73,553 | \$74,304 |