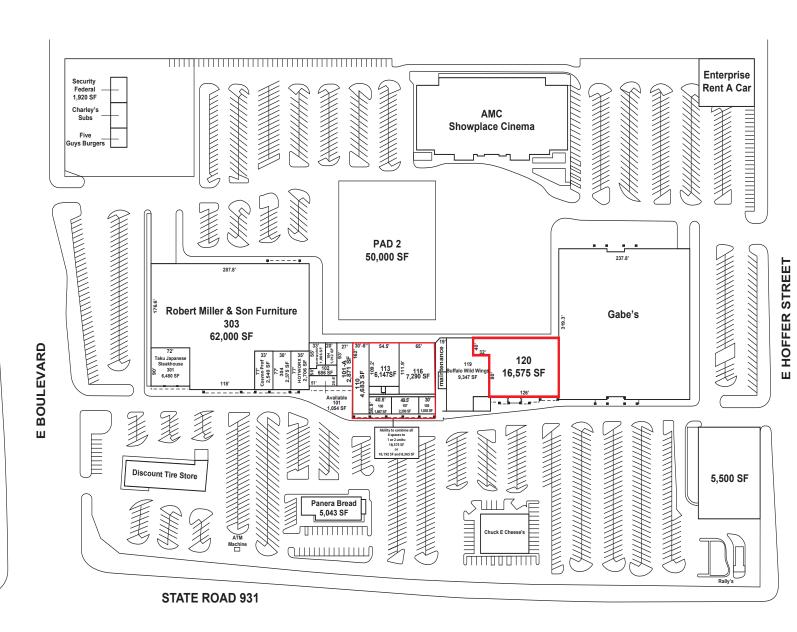

#### CENTER SITE PLAN

#### **PROPERTY HIGHLIGHTS:**

- Kokomo Town Center Center is a recently redeveloped power center at SR-931 & East Boulevard, in the heart of the retail district of Kokomo, IN.
- Center includes 2,000 parking spaces and 5 means of ingress & egress at 2 signalized intersections.
- National Tenants include: Buffalo Wild Wings, AMC Showplace 12, Chuck E. Cheese's, Panera Bread, T-Mobile, Cosmo Prof, Gabe's and Discount Tire.
- Kokomo is known as the "City of Firsts" thanks to its rich automotive heritage & history of technological discoveries.
- In 2018 U.S. Department of Labor named the Kokomo MSA as the 3rd largest employment gain in the U.S. over the last 10 years.
- Nearby employers include Chrysler (9,706+ employees), General Motors (600 employees), Community Health (1,058 employees), St. Vincent Hospital (850 employees) Haynes International (850 employees), Delphi (600 employees), Aptiv (600 employees).

#### **MAJOR TENANTS:**

76,800 SF

CONTACT: Patricia Tesluk

T: 317-789-8181

E: Ptesluk@ccim.net

FOR LEASE