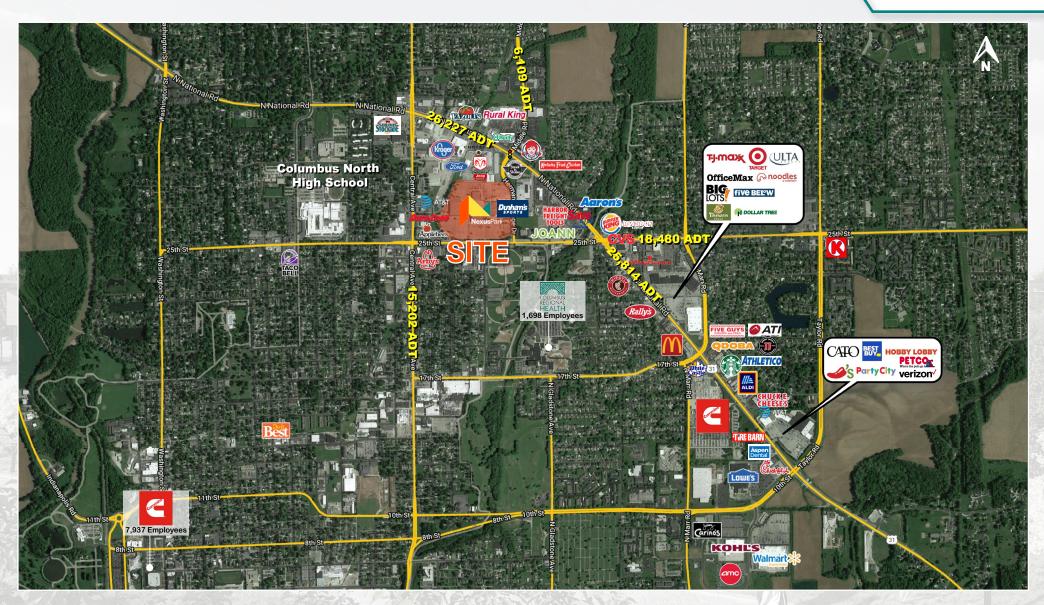

| 40,464   | 51,124   | 79,716   |
| Daytime Population:    | 36,464   | 42,961   | 61,186   |
| Households:            | 16,898   | 20,866   | 31,663   |
| Avg. Household Income: | \$75,533 | \$79,518 | \$84,494 |











## NEXUSPARK RETAIL SPACE Columbus, IN | FOR LEASE

RETAIL SITE PLAN







### NEXUSPARK RETAIL SPACE AVAILABLE | FOR LEASE 2380 25TH ST, COLUMBUS, IN

PROJECT SITE PLAN

During the construction phase, you can select your optimal location and plan to open in tandem with Columbus Regional Health and/or the Fieldhouse. The mood will be electric for the Grand Opening of both. You will not want to miss the opportunity. These opportunities are certain to invigorate or ignite your bottom line.







# NEXUSPARK RETAIL SPACE Columbus, IN | FOR LEASE

### MARKET AERIAL







### INNOVATIVE INVITING INVIGORATING

#### **INNOVATIVE**

All things in one place. Innovative design melds a wellness facility, excercise, rehab center and sports facility into a transformative destination for recreation and tourism alike.

### **INVITING**

Welcome to the most diverse mixed-use project where health, sports, fun, learning and shopping share a common platform.

### **INVIGORATING**

Play with the best. Enjoy sports local, regional and national tournaments plus an event center that can host everything from a high school graduation, wedding or a regional business expo. The options are endless.



**For More Information Contact:** 

**Patricia Tesluk** 

E: Ptesluk@ccim.net T: 317-789-8181

Information within this brochure has been obtained from sources believed reliabl