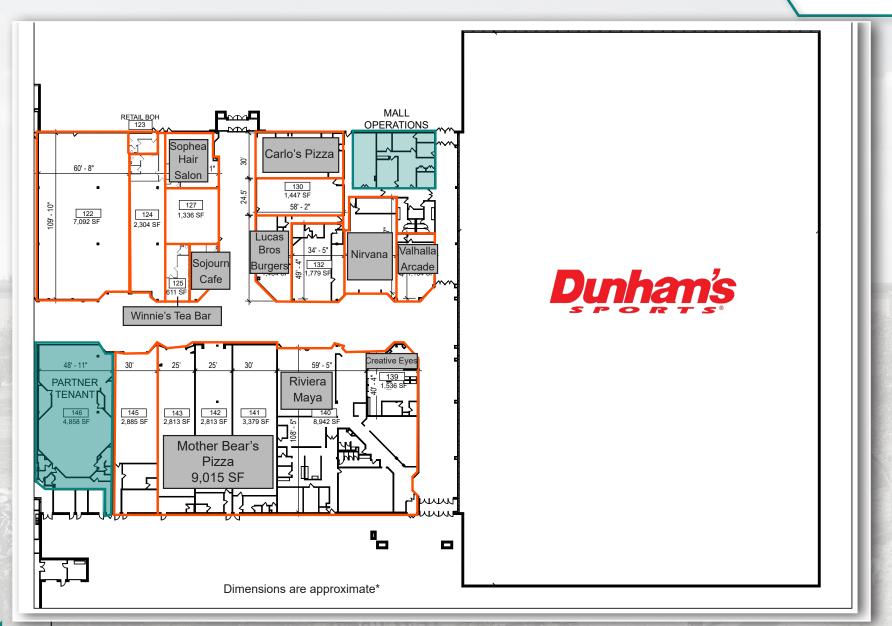

## NEXUSPARK RETAIL SPACE Columbus, IN | FOR LEASE

RETAIL SITE PLAN

### NEXUSPARK RETAIL SPACE AVAILABLE | FOR LEASE 2380 25TH ST, COLUMBUS, IN

PROJECT SITE PLAN

During the construction phase, you can select your optimal location and plan to open in tandem with Columbus Regional Health and/or the Fieldhouse. The mood will be electric for the Grand Opening of both. You will not want to miss the opportunity. These opportunities are certain to invigorate or ignite your bottom line.