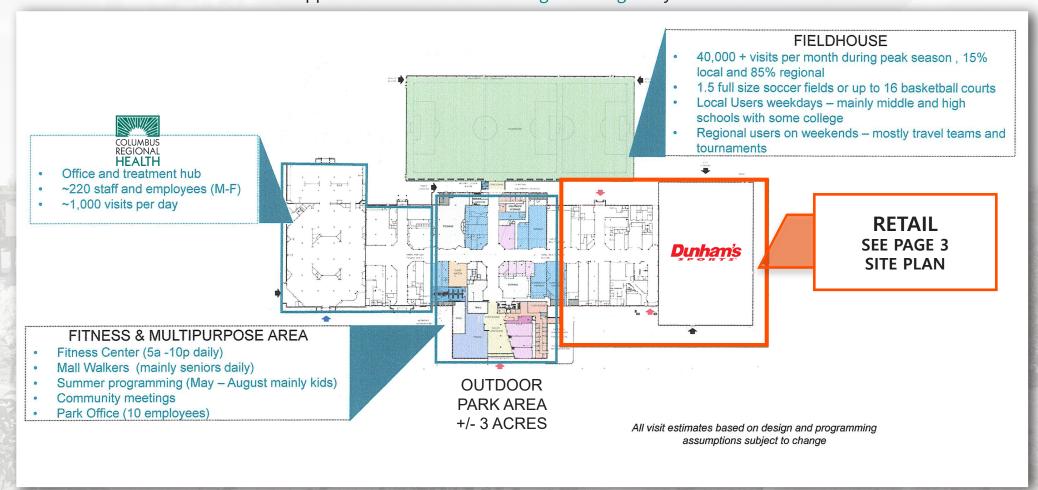

-------------------|----------|----------|----------|
| Population:            | 40,464   | 51,124   | 79,716   |
| Daytime Population:    | 36,464   | 42,961   | 61,186   |
| Households:            | 16,898   | 20,866   | 31,663   |
| Avg. Household Income: | \$75,533 | \$79,518 | \$84,494 |











## NEXUSPARK RETAIL SPACE Columbus, IN | FOR LEASE

RETAIL SITE PLAN







### NEXUSPARK RETAIL SPACE AVAILABLE | FOR LEASE 2380 25TH ST, COLUMBUS, IN

PROJECT SITE PLAN

During the construction phase, you can select your optimal location and plan to open in tandem with Columbus Regional Health and/or the Fieldhouse. The mood will be electric for the Grand Opening of both. You will not want to miss the opportunity. These opportunities are certain to invigorate or ignite your bottom line.







# NEXUSPARK RETAIL SPACE Columbus, IN | FOR LEASE

### MARKET AERIAL







### INNOVATIVE INVITING INVIGORATING

#### **INNOVATIVE**

All things in one place. Innovative design melds a wellness facility, excercise, rehab center and sports facility into a transformative destination for recreation and tourism alike.

### **INVITING**

Welcome to the most diverse mixed-use project where health, sports, fun, learning and shopping share a common platform.

### **INVIGORATING**

Play with the best. Enjoy sports local, regional and national tournaments plus an event center that can host everything from a high school graduation, wedding or a regional business expo. The options are endless.



**For More Information Contact:** 

**Patricia Tesluk** 

E: Ptesluk@ccim.net T: 317-789-8181

Info