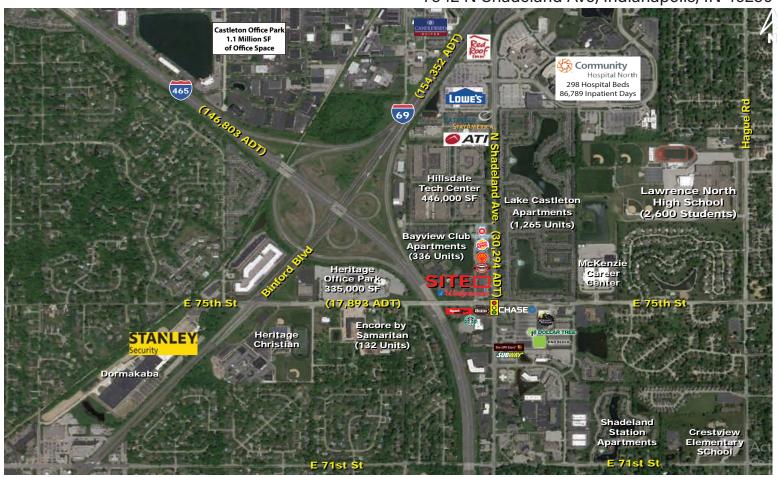

## SHADELAND CROSSING SHOPPES

1,600 SF AVAILABLE FOR LEASE

7542 N Shadeland Ave, Indianapolis, IN 46250

## **PROPERTY HIGHLIGHTS:**

- Excellent visibility from Shadeland Avenue
- Surrounded by dense residential neighborhoods and apartments
- Close proximity to Community North Hospital and numerous office parks with strong daytime population
- Area retailers include Walgreens, Starbucks, Lowe's, Dollar Tree, and more

| DEMOGRAPHICS    | 1 MILE   | 3 MILE   | © 5 MILE |
|-----------------|----------|----------|----------|
| Population:     | 8,661    | 56,452   | 185,958  |
| Households:     | 32,483   | 77,106   | 147,110  |
| Employees:      | 4,185    | 25,266   | 78,779   |
| Avg. HH Income: | \$72,756 | \$88,506 | \$90,817 |