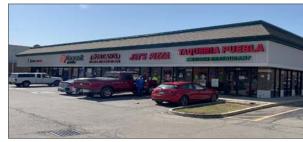

## SHADELAND CROSSING SHOPPES

1,600 SF AVAILABLE FOR LEASE

7542 N Shadeland Ave, Indianapolis, IN 46250

## SHADELAND CROSSING SHOPPES

1,600 SF AVAILABLE FOR LEASE

| SUITE | TENANT                             | SIZE     |
|-------|------------------------------------|----------|
| Α     | Northside Bar & Grill (7526)       | 3,200 SF |
| В     | AVAILABLE (7530)                   | 1,600 SF |
| С     | Jordan's Fish & Chicken (7534)     | 1,600 SF |
| D     | Jet's Pizza (7538)                 | 1,600 SF |
| Е     | Taqueria Puebla Mexico Rest (7542) | 1,600 SF |