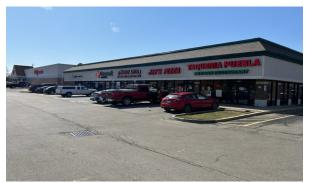

## SHADELAND CROSSING SHOPPES

1,600 SF AVAILABLE FOR LEASE

| SUITE | TENANT                             | SIZE     |
|-------|------------------------------------|----------|
| Α     | Northside Bar & Grill (7526)       | 3,200 SF |
| В     | AVAILABLE (7530)                   | 1,600 SF |
| С     | Jordan's Fish & Chicken (7534)     | 1,600 SF |
| D     | Jet's Pizza (7538)                 | 1,600 SF |
| Е     | Taqueria Puebla Mexico Rest (7542) | 1,600 SF |