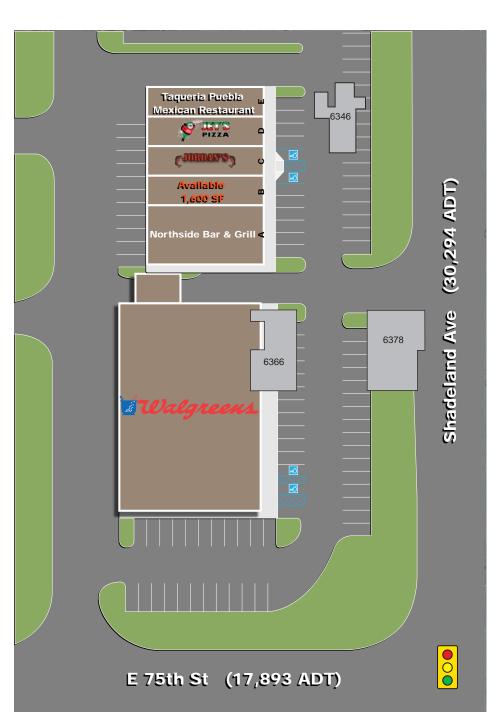

## SHADELAND CROSSING SHOPPES

1,600 SF AVAILABLE FOR LEASE

7542 N Shadeland Ave, Indianapolis, IN 46250

## SHADELAND CROSSING SHOPPES

1,600 SF AVAILABLE FOR LEASE

| SUITE | TENANT                             | SIZE     |
|-------|------------------------------------|----------|
| Α     | Northside Bar & Grill (7526)       | 3,200 SF |
| В     | AVAILABLE (7530)                   | 1,600 SF |
| С     | Jordan's Fish & Chicken (7534)     | 1,600 SF |
| D     | Jet's Pizza (7538)                 | 1,600 SF |
| Е     | Taqueria Puebla Mexico Rest (7542) | 1,600 SF |