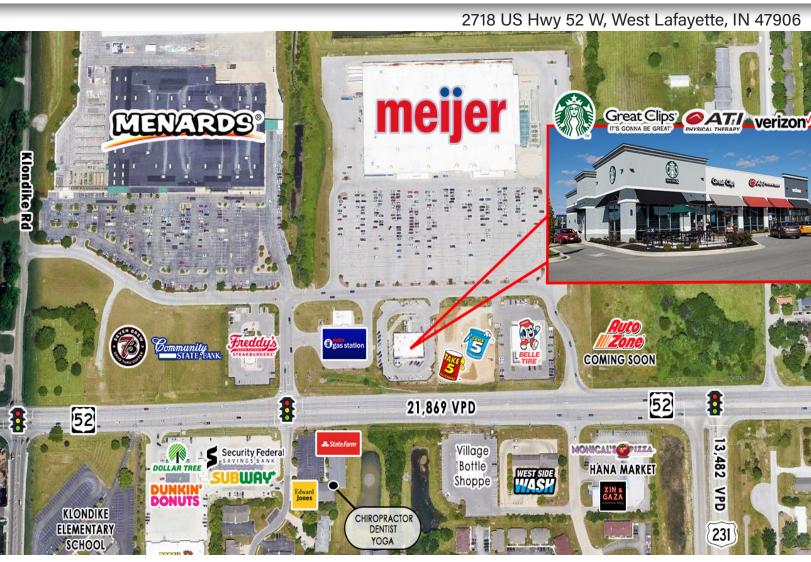

#### **PROPERTY HIGHLIGHTS:**

- Fully Occupied with Starbucks, Great Clips, ATI Physical Therapy, and Verizon Wireless
- 7,690 SF small shop building completed in late 2017
- Located in front of 193,000 SF Meijer Supercenter on US 52 and adjacent to 200,000 SF Menards Home Improvement Center
- Large trade area with regional drawing power
- Prime visibility and easy access to US 52 (21,869 VPD)
- Close proximity to Purdue University (43,411 students, and +/-\ 15,000 employees)
- Regional trade area encompassing over 250,000 people

#### 2718 US Hwy 52 W, West Lafayette, IN 47906

CONTACT: Jamison Downs E: Jamison@VeritasRealty.com T: 317-472-1800 John Holloway E: John@VeritasRealty.com T: 317-472-1800