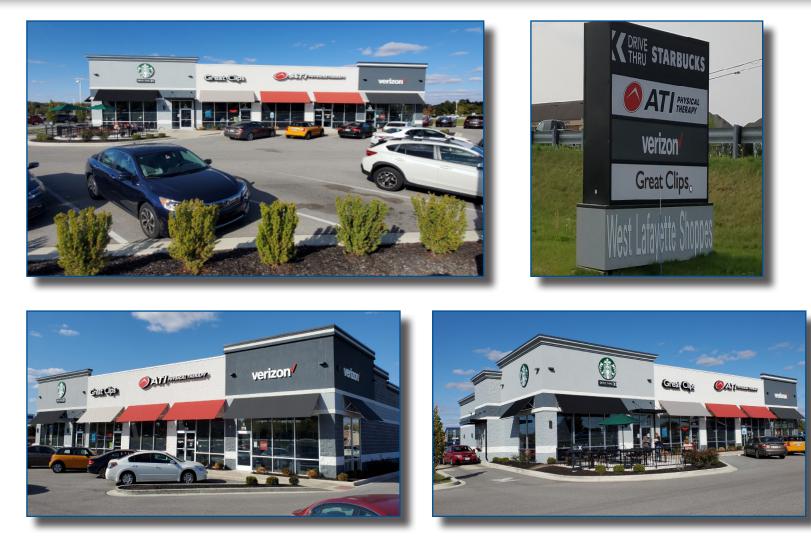

#### **PROPERTY HIGHLIGHTS:**

- Fully Occupied with Starbucks, Great Clips, ATI Physical Therapy, and Verizon Wireless
- 7,690 SF small shop building completed in late 2017
- Located in front of 193,000 SF Meijer Supercenter on US 52 and adjacent to 200,000 SF Menards Home Improvement Center
- Large trade area with regional drawing power
- Prime visibility and easy access to US 52 (21,869 VPD)
- Close proximity to Purdue University (43,411 students, and +/-\ 15,000 employees)
- Regional trade area encompassing over 250,000 people

#### FULLY OCCUPIED

**VERITAS** 

REALT

www.VeritasRealty.com

SITE Plan

| Suite | Tenant               | Size                  | Frontage |
|-------|----------------------|-----------------------|----------|
| А     | Starbucks            | 2,264 SF              | 30′      |
| В     | Great Clips          | 1,386 SF              | 18.73′   |
| С     | ATI Physical Therapy | 2,406 SF              | 32.52    |
| D     | Verizon (TCC)        | 1,634 SF              | 22.08′   |
|       | Total GLA:           | 7,690 SF              |          |
|       | Parking:             | 51 spaces             |          |
|       | Parking Ratio:       | 6.63 spaces/ 1,000 SF |          |