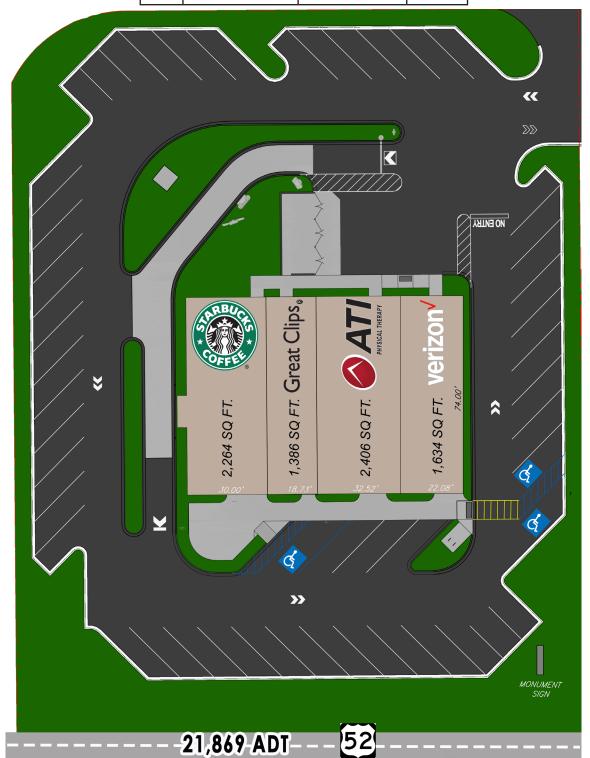

#### FULLY OCCUPIED

**VERITAS** 

REALT

www.VeritasRealty.com

SITE Plan

| Suite | Tenant               | Size                  | Frontage |
|-------|----------------------|-----------------------|----------|
| А     | Starbucks            | 2,264 SF              | 30′      |
| В     | Great Clips          | 1,386 SF              | 18.73′   |
| С     | ATI Physical Therapy | 2,406 SF              | 32.52    |
| D     | Verizon (TCC)        | 1,634 SF              | 22.08′   |
|       | Total GLA:           | 7,690 SF              |          |
|       | Parking:             | 51 spaces             |          |
|       | Parking Ratio:       | 6.63 spaces/ 1,000 SF |          |