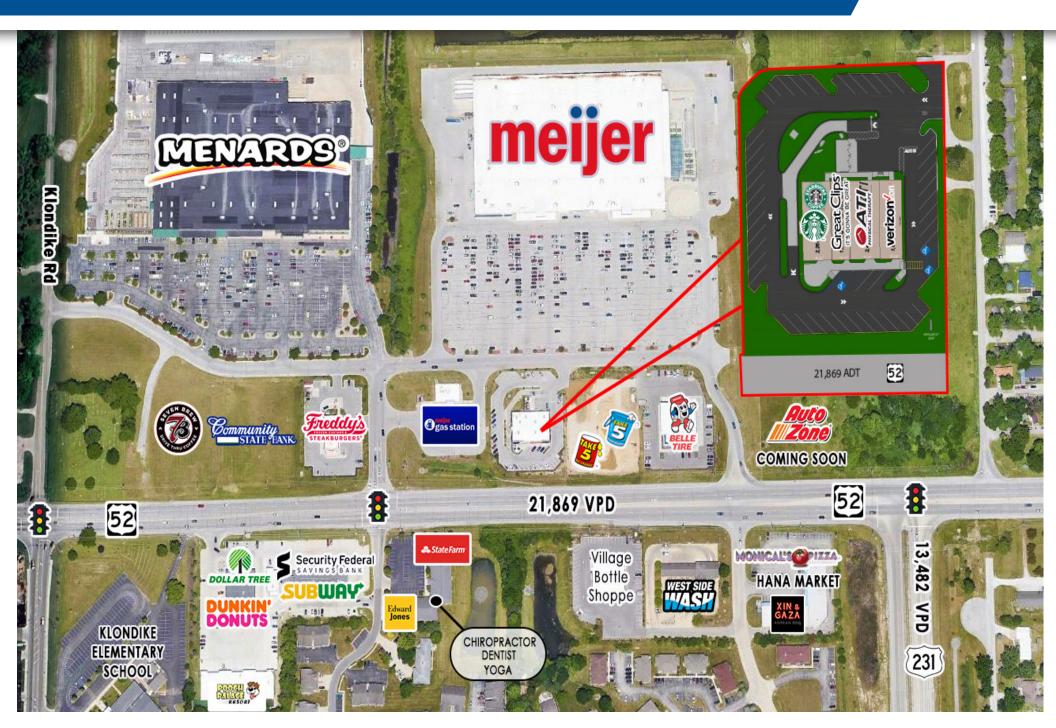

1800 E: Jamison@VeritasRealty.com John Holloway

T: 317-472-1800 E: John@VeritasRealty.com

#### FULLY OCCUPIED

**VERITAS** 

REALT

www.VeritasRealty.com

SITE Plan

| Suite | Tenant               | Size                  | Frontage |
|-------|----------------------|-----------------------|----------|
| А     | Starbucks            | 2,264 SF              | 30′      |
| В     | Great Clips          | 1,386 SF              | 18.73′   |
| С     | ATI Physical Therapy | 2,406 SF              | 32.52    |
| D     | Verizon (TCC)        | 1,634 SF              | 22.08′   |
|       | Total GLA:           | 7,690 SF              |          |
|       | Parking:             | 51 spaces             |          |
|       | Parking Ratio:       | 6.63 spaces/ 1,000 SF |          |



### SITE AERIAL



### MARKET OVERVIEW







Information within this brochure has been obtained from sources believed reliable, but we make no representations or warranties, expressed or implied, as to the accuracy of the information. Prospective tenant and tenant representatives must verify the information and bears all risk for any inaccuracies as it relates to property and market information.



#### 2718 US Hwy 52 W, West Lafayette, IN 47906

CONTACT: Jamison Downs E: Jamison@VeritasRealty.com T: 317-472-1800 John Holloway E: John@VeritasRealty.com T: 317-472-1800