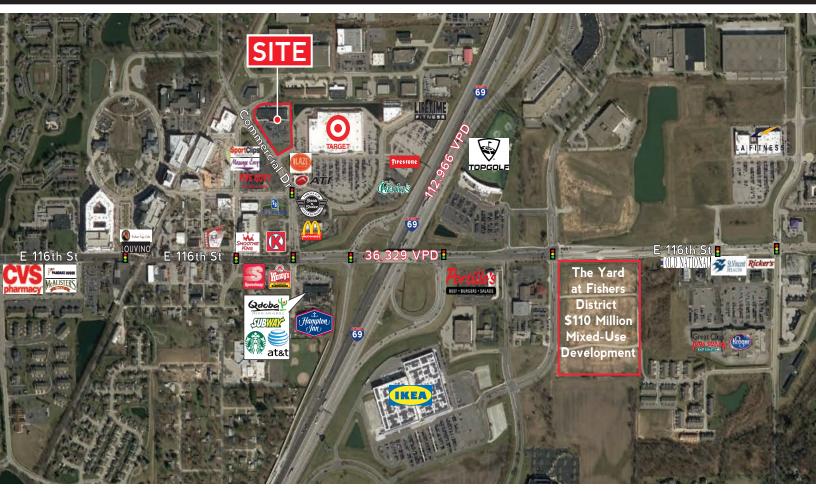

## Retail Space For Lease Fishers Corner Shoppes II 1,600 SF | Coming Available

11789 Commercial Drive, Fishers, IN 46038

## **Property Highlights:**

- o 1,600 SF Coming Available at Target Anchored Shopping Center
- o Located at the prime intersection of 116th Street (36,329 cars per day) & I-69 (112,966 cars per day)
- o Surrounded by major development including IKEA, Top Golf, The Yard at Fishers District, Nickel Plate District, Portillo's, and more!
- o Affluent Population Base and Excellent Daytime Population
- o Fishers was named "Best Place to Live in the USA" by Money Magazine in 2017 and named "#14 for Best Suburb To Live in the USA" by Business Insider in 2018