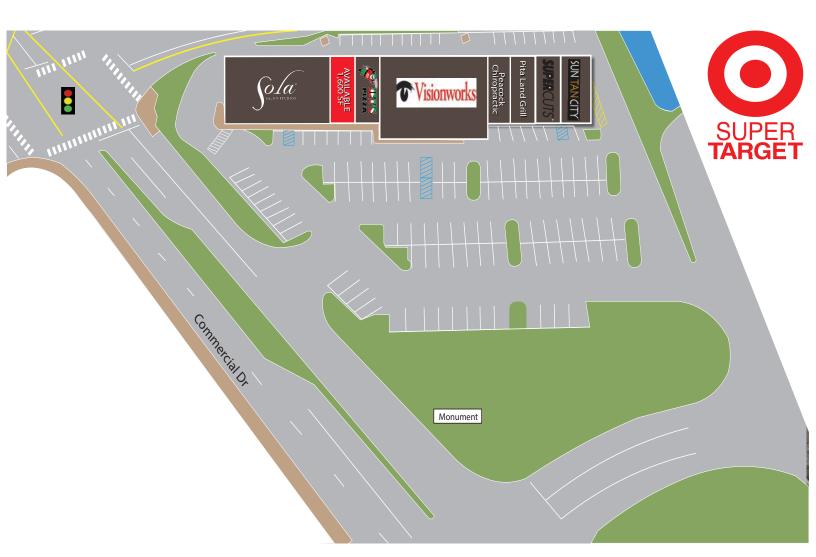

## Retail Space For Lease Fishers Corner Shoppes II 1,600 SF | Coming Available

11789 Commercial Drive, Fishers, IN 46038

| Suite     | Tenant               | SF        |
|-----------|----------------------|-----------|
| 11801     | Sola Salons          | 5,814 SF  |
| 11789     | AVAILABLE            | 1,600 SF  |
| 11785     | Jet's Pizza          | 1,960 SF  |
| 11781     | Visionworks          | 6,600 SF  |
| 11773     | Peacock Chiropractic | 1,830 SF  |
| 11769     | Pita Land Grill      | 1,600 SF  |
| 11765     | Supercuts            | 1,600 SF  |
| 11761     | Sun Tan City         | 2,614 SF  |
| TOTAL GLA |                      | 23,618 SF |