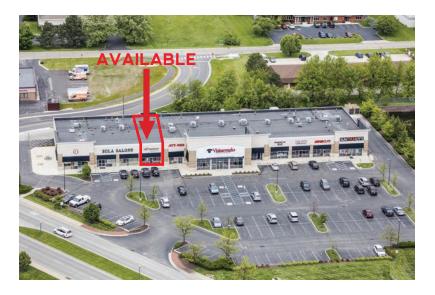

## Retail Space For Lease Fishers Corner Shoppes II 1,600 SF | Coming Available

11789 Commercial Drive, Fishers, IN 46038

## Retail Space For Lease Fishers Corner Shoppes II 1,600 SF | Coming Available

11789 Commercial Drive, Fishers, IN 46038

| Suite     | Tenant               | SF        |
|-----------|----------------------|-----------|
| 11801     | Sola Salons          | 5,814 SF  |
| 11789     | AVAILABLE            | 1,600 SF  |
| 11785     | Jet's Pizza          | 1,960 SF  |
| 11781     | Visionworks          | 6,600 SF  |
| 11773     | Peacock Chiropractic | 1,830 SF  |
| 11769     | Pita Land Grill      | 1,600 SF  |
| 11765     | Supercuts            | 1,600 SF  |
| 11761     | Sun Tan City         | 2,614 SF  |
| TOTAL GLA |                      | 23,618 SF |