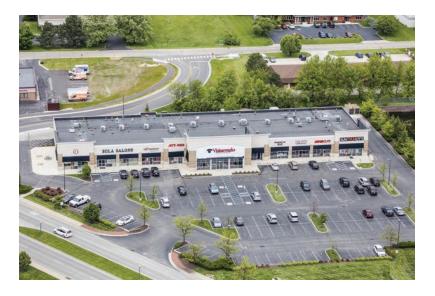

## Retail Space For Lease Fishers Corner Shoppes II Fully Leased

11789 Commercial Drive, Fishers, IN 46038

## Retail Space For Lease Fishers Corner Shoppes II Fully Leased

11789 Commercial Drive, Fishers, IN 46038

| Suite     | Tenant               | SF        |
|-----------|----------------------|-----------|
| 11801     | Sola Salons          | 5,814 SF  |
| 11789     | Fishers Cryotherapy  | 1,600 SF  |
| 11785     | Jet's Pizza          | 1,960 SF  |
| 11781     | Visionworks          | 6,600 SF  |
| 11773     | Peacock Chiropractic | 1,830 SF  |
| 11769     | Pita Land Grill      | 1,600 SF  |
| 11765     | Supercuts            | 1,600 SF  |
| 11761     | Sun Tan City         | 2,614 SF  |
| TOTAL GLA |                      | 23,618 SF |