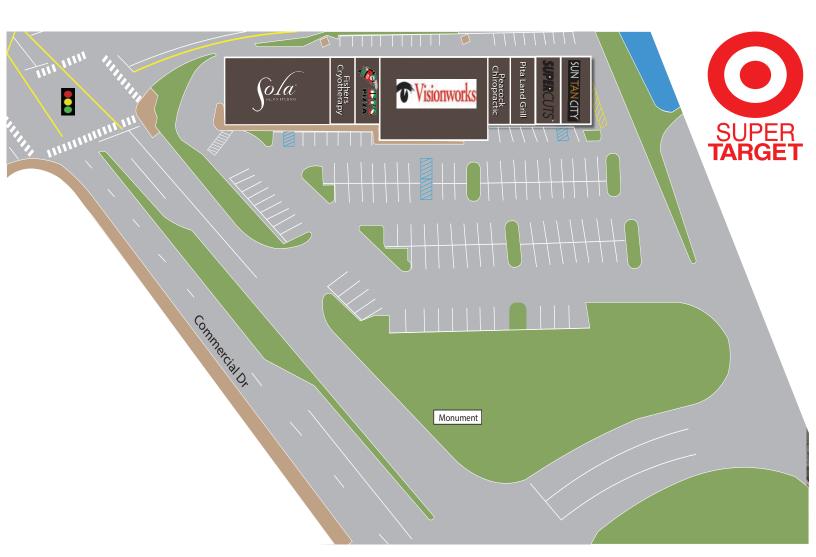

## Retail Space For Lease Fishers Corner Shoppes II Fully Leased

11789 Commercial Drive, Fishers, IN 46038

| Suite     | Tenant               | SF        |
|-----------|----------------------|-----------|
| 11801     | Sola Salons          | 5,814 SF  |
| 11789     | Fishers Cryotherapy  | 1,600 SF  |
| 11785     | Jet's Pizza          | 1,960 SF  |
| 11781     | Visionworks          | 6,600 SF  |
| 11773     | Peacock Chiropractic | 1,830 SF  |
| 11769     | Pita Land Grill      | 1,600 SF  |
| 11765     | Supercuts            | 1,600 SF  |
| 11761     | Sun Tan City         | 2,614 SF  |
| TOTAL GLA |                      | 23,618 SF |