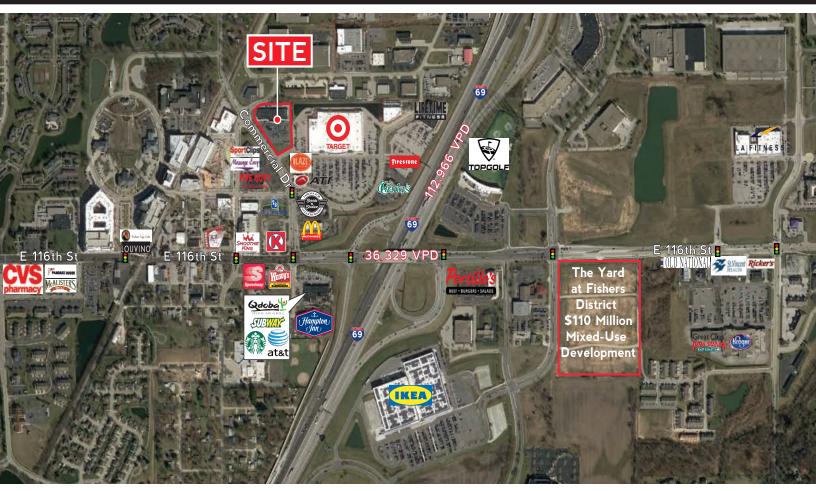

## Retail Space For Lease Fishers Corner Shoppes II Fully Leased

11789 Commercial Drive, Fishers, IN 46038

## **Property Highlights:**

- o Located at the prime intersection of 116th Street (36,329 cars per day) & I-69 (112,966 cars per day)
- o Surrounded by major development including IKEA, Top Golf, The Yard at Fishers District, Nickel Plate District, Portillo's, and more!
- o Affluent Population Base and Excellent Daytime Population
- o Fishers was named "Best Place to Live in the USA" by Money Magazine in 2017 and named "#14 for Best Suburb To Live in the USA" by Business Insider in 2018