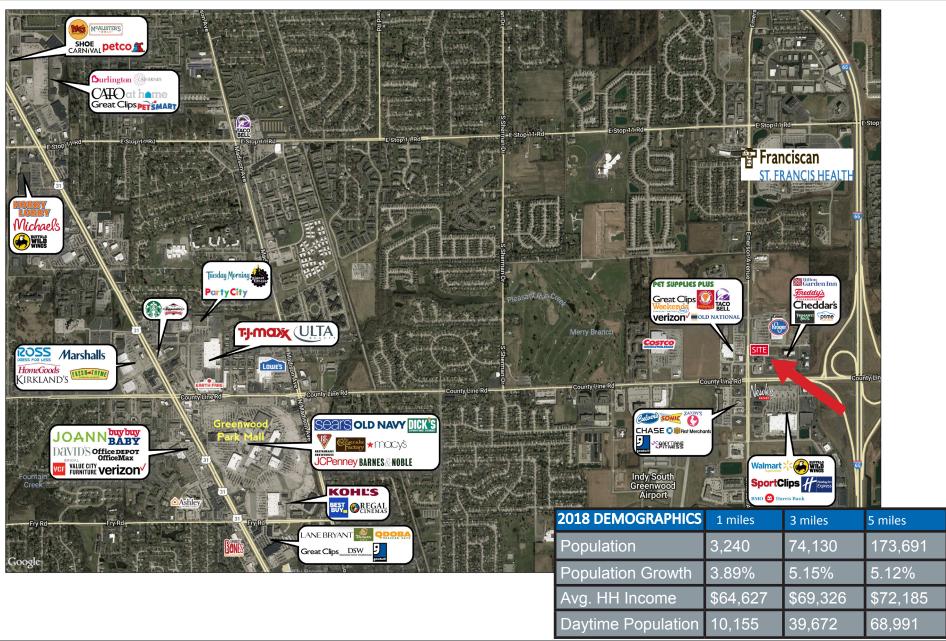

## **New Construction Small Shops For Lease**

Emerson Ave & Noggle Way, Greenwood, IN 46143

## **Property Highlights:**

- Up to 6,288 SF for Lease
- High profile location adjacent to new Kroger Marketplace on Emerson Ave
- Located in the heart of the County Line Road & Emerson Ave retail corridor anchored by Kroger Marketplace, Costco, and Walmart Supercenter
- Located near the Franciscan Health Hospital on Emerson Ave \$300M Development with 454 Beds
- Easily accessible with close proximity to I-65
- Traffic Counts
  - o Emerson Ave: 24,251 VPD o County Line Road: 31,073 VPD
  - o I-65: 89,897 VPD