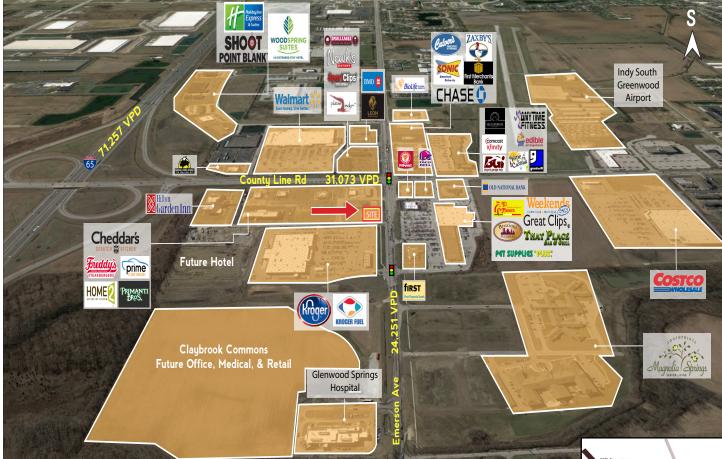

## **New Construction Small Shops For Lease**

Emerson Ave & Noggle Way, Greenwood, IN 46143

## **Property Highlights:**

- Up to 6,288 SF for Lease
- High profile location adjacent to new Kroger Marketplace on Emerson Ave
- Located in the heart of the County Line Road & Emerson Ave retail corridor anchored by Kroger Marketplace, Costco, and Walmart Supercenter
- Located near the Franciscan Health Hospital on Emerson Ave \$300M Development with 454 Beds
- Easily accessible with close proximity to I-65
- Traffic Counts
  - o Emerson Ave: 24,251 VPD o County Line Road: 31,073 VPD
  - o I-65: 89,897 VPD