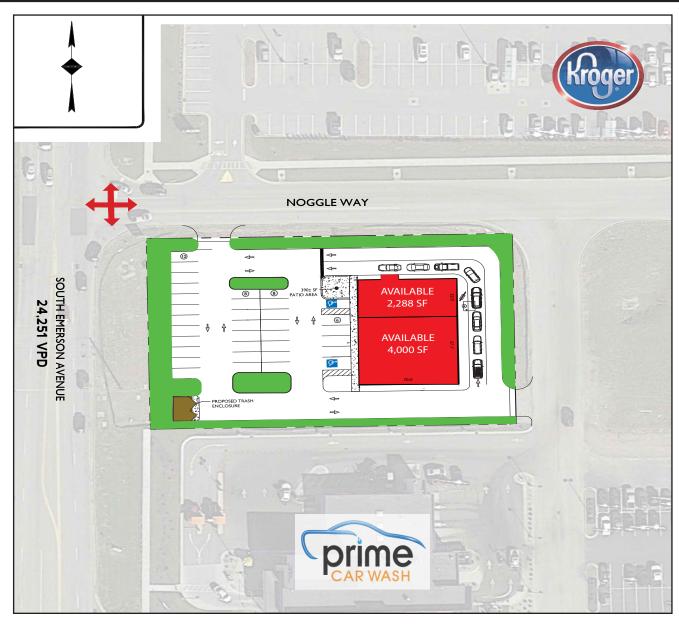

## **New Construction Small Shops For Lease**

Emerson Ave & Noggle Way, Greenwood, IN 46143

## **New Construction Small Shops For Lease**

Emerson Ave & Noggle Way, Greenwood, IN 46143

| Suite | Tenant     | Size     | Dimensions    |
|-------|------------|----------|---------------|
| Α     | Available  | 2,288 SF | 32.0' x 70.0' |
| В     | Available  | 4,000 SF | 57.1'x 70.0'  |
|       | Total GLA: | 6,288 SF |               |