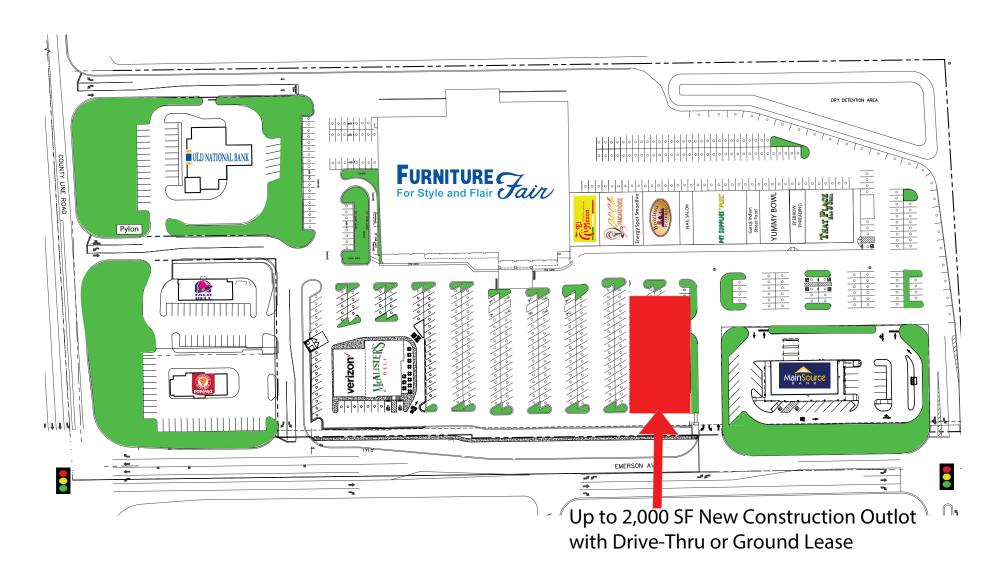

8810 S Emerson Indianapolis, IN 46237

OUTLOT **AVAILABLE** Outlot 1,200 to 2,000 SF BTS or **Ground Lease** 

**BTS OR GROUND** LEASE OPPORTUNITY

E: Seth@VeritasRealty.com

T: 317-472-1800

E: John@VeritasRealty.com

#### **OUTLOT AVAILABLE:**

**Outlot:** 1,200 to 2,000 SF with drivethru potential available for ground lease or BTS

#### **PROPERTY HIGHLIGHTS:**

- Multi or single tenant outlot with drive-thru opportunity
- Large view corridors to County Line Rd & Emerson Ave (60,000 VPD)
- Super-regional intersection surrounded by national retailers including Kroger Marketplace, Costco, Walmart Supercenter, Floor & Décor, and more
- Fastest growing retail & restaurant corridor in Johnson County
- Strong daytime demographics with major employers including Franciscan Health Hospital (1,600 FTE)