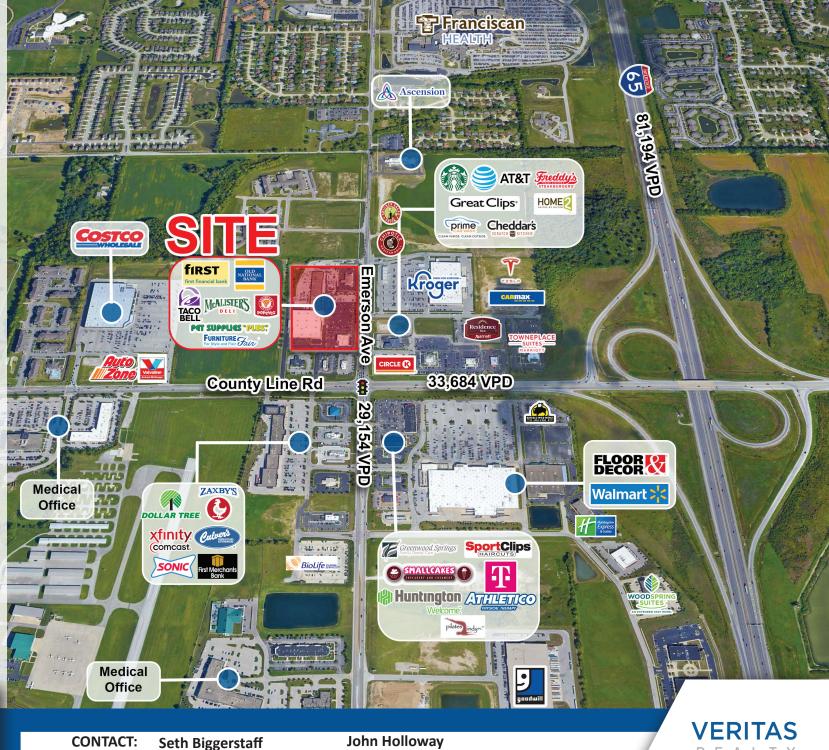

#### **OUTLOT AVAILABLE:**

**Outlot:** 1,200 to 2,000 SF with drivethru potential available for ground lease or BTS

#### **PROPERTY HIGHLIGHTS:**

- Multi or single tenant outlot with drive-thru opportunity
- Large view corridors to County Line Rd & Emerson Ave (60,000 VPD)
- Super-regional intersection surrounded by national retailers including Kroger Marketplace, Costco, Walmart Supercenter, Floor & Décor, and more
- Fastest growing retail & restaurant corridor in Johnson County
- Strong daytime demographics with major employers including Franciscan Health Hospital (1,600 FTE)

#### **COUNTY LINE CROSSING**

**CONTACT:** 

**John Holloway** 

T: 317-472-1800

E: John@VeritasRealty.com

**Seth Biggerstaff** 

T: 317-472-1800

E: Seth@VeritasRealty.com