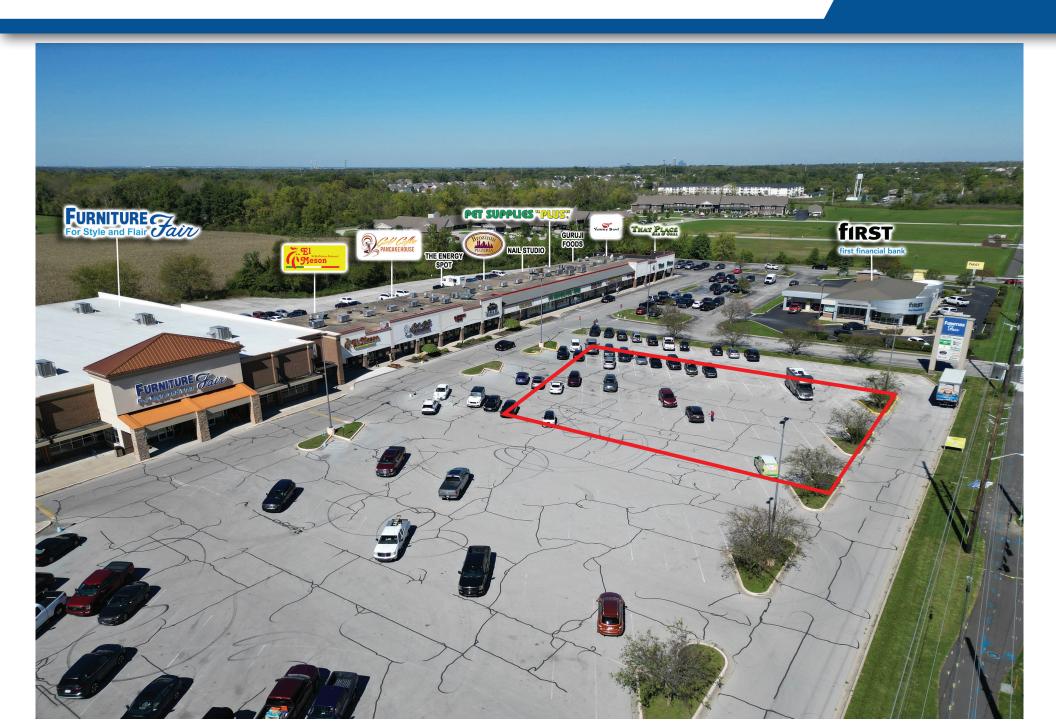

#### **PROPERTY HIGHLIGHTS:**

- Multi or single tenant outlot with drive-thru opportunity
- Large view corridors to County Line Rd & Emerson Ave (60,000 VPD)
- Super-regional intersection surrounded by national retailers including Kroger Marketplace, Costco, Walmart Supercenter, Floor & Décor, and more
- Fastest growing retail & restaurant corridor in Johnson County
- Strong daytime demographics with major employers including Franciscan Health Hospital (1,600 FTE)