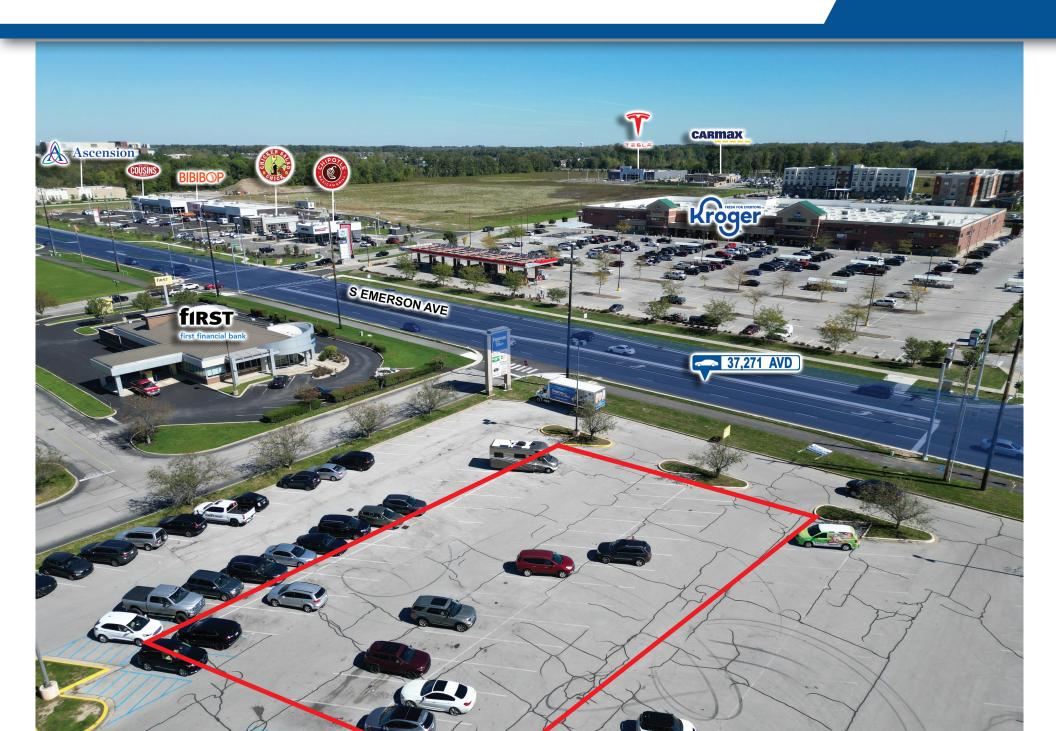

#### **PROPERTY HIGHLIGHTS:**

- Multi or single tenant outlot with drive-thru opportunity
- Large view corridors to County Line Rd & Emerson Ave (60,000 VPD)
- Super-regional intersection surrounded by national retailers including Kroger Marketplace, Costco, Walmart Supercenter, Floor & Décor, and more
- Fastest growing retail & restaurant corridor in Johnson County
- Strong daytime demographics with major employers including Franciscan Health Hospital (1,600 FTE)