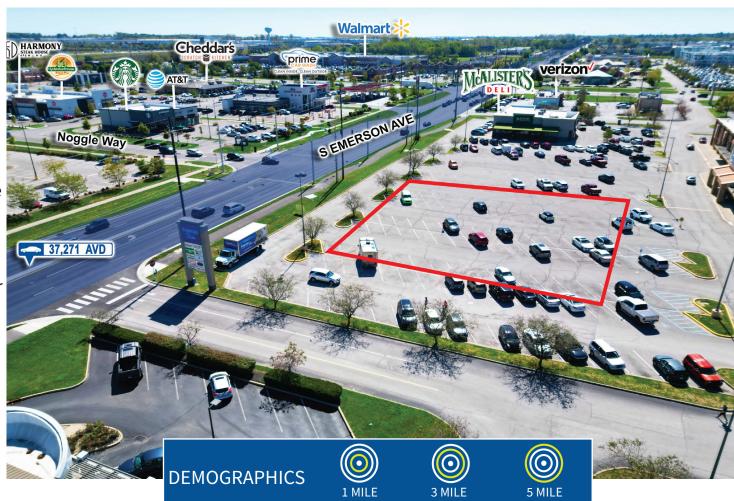

#### **OUTLOT AVAILABLE:**

**Outlot:** 1,200 to 2,000 SF with drivethru potential available for ground lease or BTS

#### **PROPERTY HIGHLIGHTS:**

- Multi or single tenant outlot with drive-thru opportunity
- Large view corridors to County Line Rd & Emerson Ave (60,000 VPD)
- Super-regional intersection surrounded by national retailers including Kroger Marketplace, Costco, Walmart Supercenter, Floor & Décor, and more
- Fastest growing retail & restaurant corridor in Johnson County
- Strong daytime demographics with major employers including Franciscan Health Hospital (1,600 FTE)