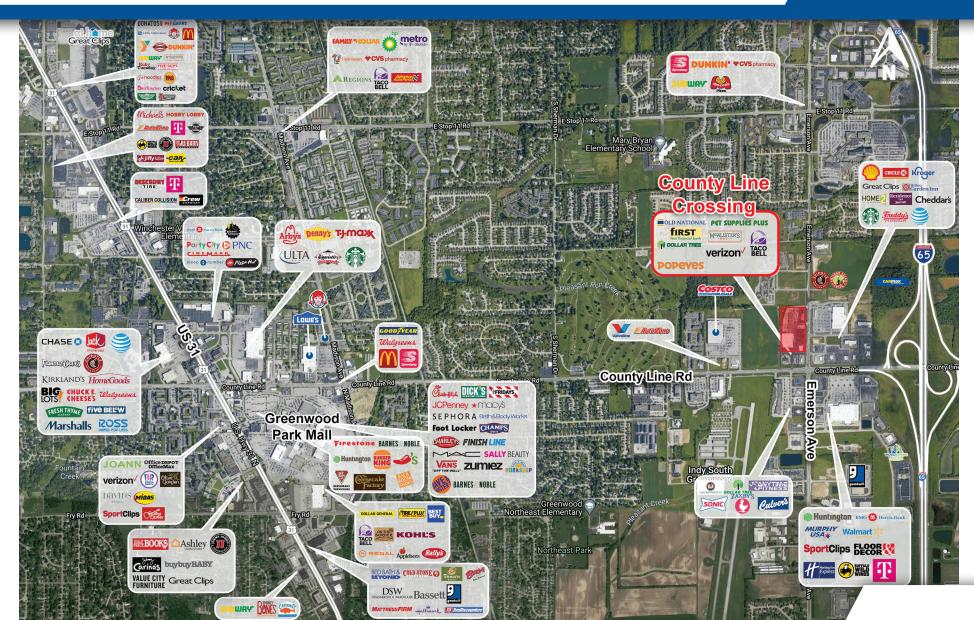

#### **PROPERTY HIGHLIGHTS:**

- Multi or single tenant outlot with drive-thru opportunity
- Large view corridors to County Line Rd & Emerson Ave (60,000 VPD)
- Super-regional intersection surrounded by national retailers including Kroger Marketplace, Costco, Walmart Supercenter, Floor & Décor, and more
- Fastest growing retail & restaurant corridor in Johnson County
- Strong daytime demographics with major employers including Franciscan Health Hospital (1,600 FTE)

# MARKET OVERVIEW