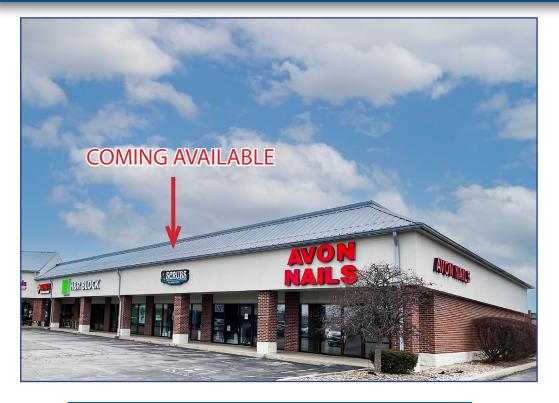

## **AVON CENTRE** 1,800 SF COMING AVAILABLE

7738 East Rockville Road (US 36), Avon, IN 46123

| DEMOGRAPHICS    |           | 3 MILE    | 5 MILE    |
|-----------------|-----------|-----------|-----------|
| Population:     | 6,777     | 46,160    | 117,399   |
| Avg. HH Income: | \$141,181 | \$143,955 | \$119,975 |
| Households:     | 2,511     | 17,095    | 44,295    |

### **PROPERTY HIGHLIGHTS:**

- 1,800 SF coming available in the heart of Avon and Hendricks county trade area with close proximity to Brownsburg, Plainfield and Danville
- Easily accessed at the signalized intersection of Rockville Road (US 36: 25,553 VPD)
- Rapidly growing trade area with population expected to grow by 7+% in the next 5 years
- Excellent neighborhood shopping center just east of Kroger, Chick-Fil-A and west of Costco

## 1,800 SF COMING AVAILABLE AVON CENTRE