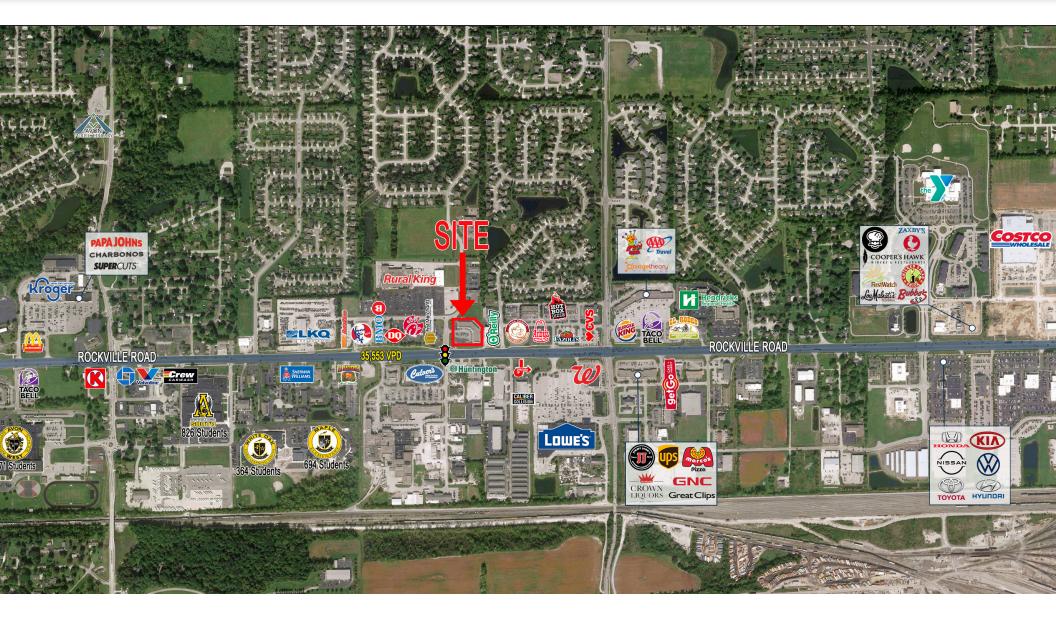

### MARKET AERIAL

### **PROPERTY HIGHLIGHTS:**

- 1,800 SF coming available in the heart of Avon and Hendricks county trade area with close proximity to Brownsburg, Plainfield and Danville
- Easily accessed at the signalized intersection of Rockville Road (US 36: 25,553 VPD)
- Rapidly growing trade area with population expected to grow by 7+% in the next 5 years
- Excellent neighborhood shopping center just east of Kroger, Chick-Fil-A and west of Costco