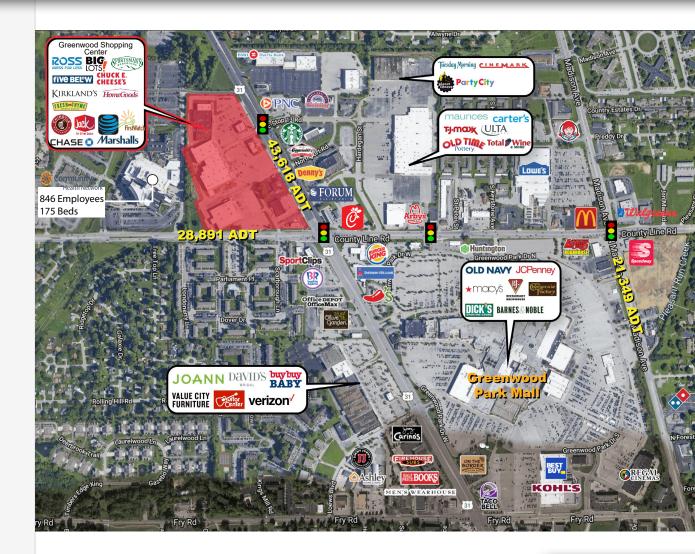

### **PROPERTY HIGHLIGHTS:**

Premier Power center serving South Indianapolis, Southport, Greenwood, Frankling, Whiteland, Bargarsville and more

Large trade area with regional drawing power, located directly across from 1.26M SF Simonowned Greenwood Park Mall

Flagship retail line-up including Fresh Thyme, Marshalls, HomeGoods, Five Below, Sportsman's Warehouse, Ross, Big Lots, Chipotle, AT&T and First Watch

Conveniently located at the intersection of US-31 & County Line (combined 72,509 VPD); Johnson County's busiest intersection

Close proximity to I-65 (89,897 VPD) and I-465 (101,655 VPD)

| DEMOGRAPHICS        | 1 MILE<br>RADIUS | 3 MILE<br>RADIUS | 5 MILE<br>RADIUS | 10 MILE<br>RADIUS |
|---------------------|------------------|------------------|------------------|-------------------|
| Population:         | 13,073           | 89,205           | 209,728          | 480,121           |
| Households:         | 5,835            | 36,816           | 83,355           | 187,935           |
| Average HH. Income: | \$68,431         | \$92,500         | \$102,404        | \$96,064          |
| Employees:          | 9,433            | 43,782           | 69,401           | 279,927           |