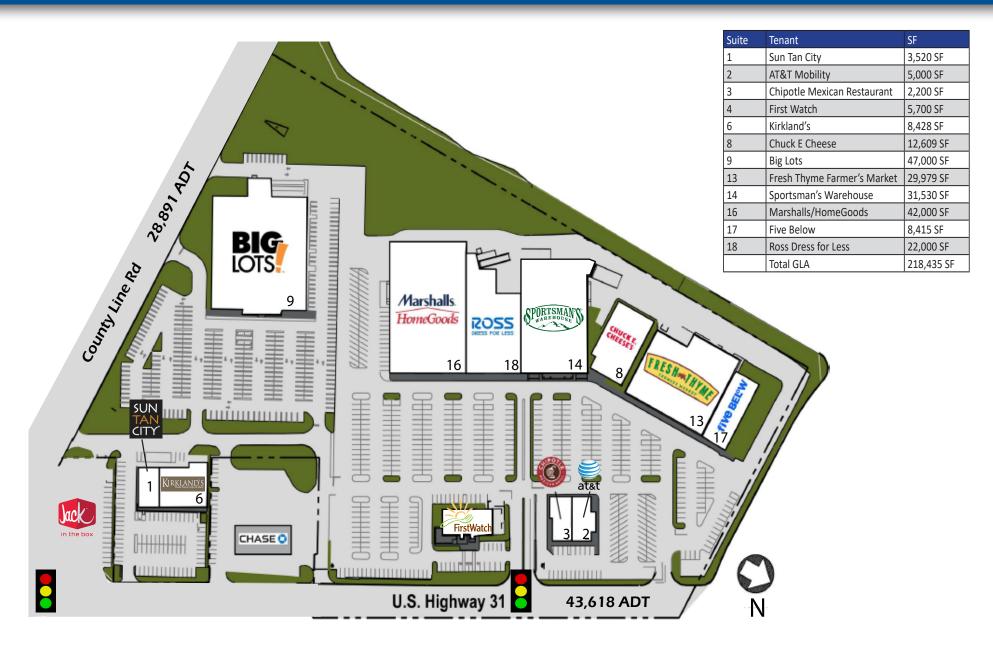

Flagship retail line-up including Fresh Thyme, Marshalls, HomeGoods, Five Below, Sportsman's Warehouse, Ross, Big Lots, Chipotle, AT&T and First Watch

Conveniently located at the intersection of US-31 & County Line (combined 72,509 VPD); Johnson County's busiest intersection