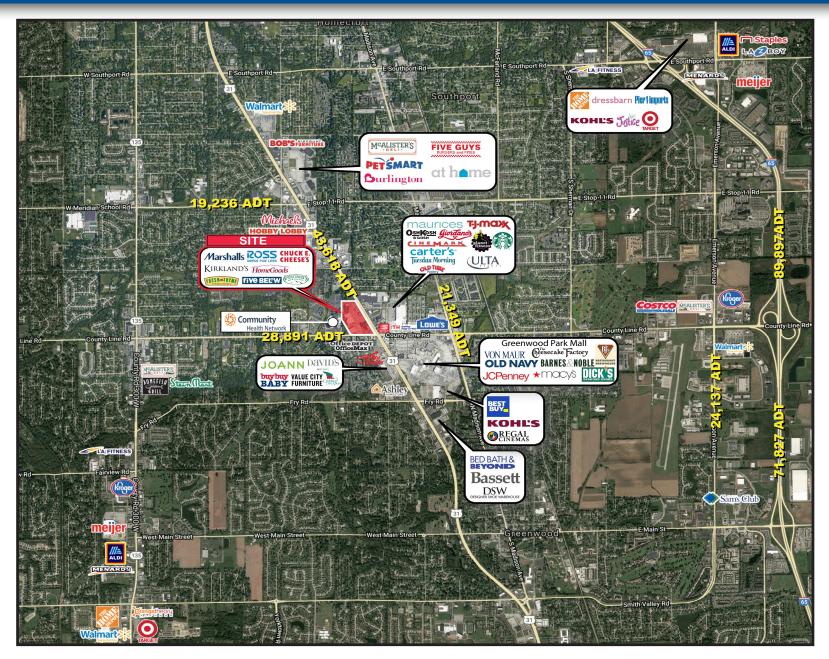

IUS |
|---------------------|------------------|------------------|------------------|-------------------|
| Population:         | 13,073           | 89,205           | 209,728          | 480,121           |
| Households:         | 5,835            | 36,816           | 83,355           | 187,935           |
| Average HH. Income: | \$68,431         | \$92,500         | \$102,404        | \$96,064          |
| Employees:          | 9,433            | 43,782           | 69,401           | 279,927           |



#### PREMIER OUTPARCEL TO FULLY LEASED POWER CENTER

#### 8830 US-31, Indianapolis, IN 46227

CONTACT: Seth Biggerstaff E:Seth@VeritasRealty.com T: 317-472-1800 Jamison Downs E:Jamison@VeritasRealty.com T: 317-472-1800

### VERITAS REALTY

www.VeritasRealty.com





### MARKET AERIAL





CENTER PHOTOS