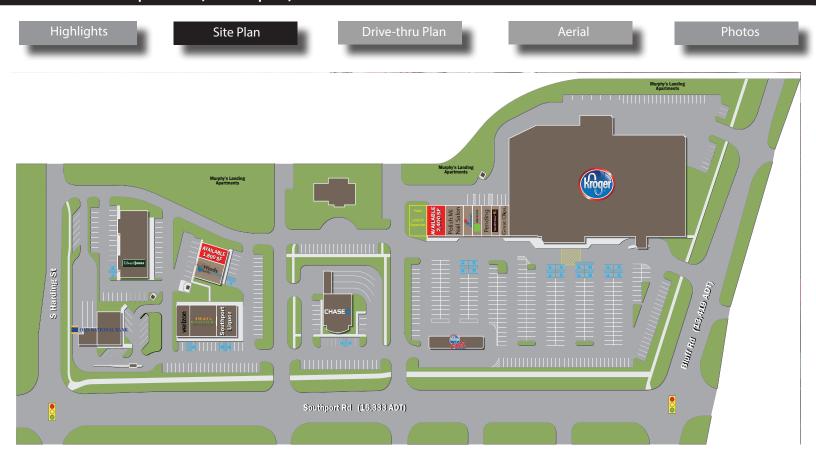

#### Property Highlights:

- 1,200-2,400 SF Available
  - 2,400 SF endcap former restaurant with patio or potential drive-thru opportunity
  - 1,800 SF endcap former insurance office
  - 1,200 SF inline pending
- Highly visible with multiple access points, including a stoplight, to the busy intersection of Southport Road & Bluff Road with a combined 28,752 cars per day
- Anchored by a strong-performing 82,000 SF Kroger Supermarket who has expanded twice in the past