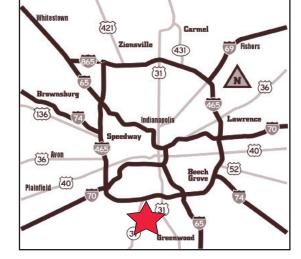

#### Property Highlights:

- 1,200-2,400 SF Available
  - 2,400 SF endcap former restaurant with patio or potential drive-thru opportunity
  - 1,800 SF endcap former insurance office
  - 1,200 SF inline pending
- Highly visible with multiple access points, including a stoplight, to the busy intersection of Southport Road & Bluff Road with a combined 28,752 cars per day
- Anchored by a strong-performing 82,000 SF Kroger Supermarket who has expanded twice in the past

| Tenant                            | SF         |
|-----------------------------------|------------|
| Kroger                            | 82,073 SF  |
| Great Clips                       | 1,200 SF   |
| The UPS Store                     | 1,200 SF   |
| Pending                           | 1,200 SF   |
| H&R Block                         | 1,200 SF   |
| Domino's Pizza                    | 1,200 SF   |
| Polish Mi Nail Salon              | 2,400 SF   |
| AVAILABLE   Restaurant with Patio | 2,400 SF   |
| AVAILABLE   Insurance Office      | 1,800 SF   |
| Kelli Hinds Family Dentistry      | 2,362 SF   |
| Verizon                           | 1,600 SF   |
| Fiesta Ranchera                   | 3,805 SF   |
| Southport Liquor                  | 3,095 SF   |
| Total GLA                         | 106,065 SF |