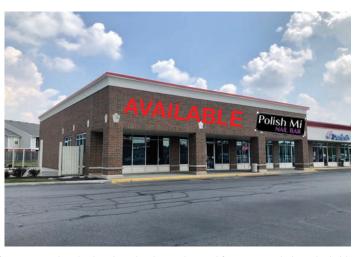

| Tenant                            | SF         |
|-----------------------------------|------------|
| Kroger                            | 82,073 SF  |
| Great Clips                       | 1,200 SF   |
| The UPS Store                     | 1,200 SF   |
| Pending                           | 1,200 SF   |
| H&R Block                         | 1,200 SF   |
| Domino's Pizza                    | 1,200 SF   |
| Polish Mi Nail Salon              | 2,400 SF   |
| AVAILABLE   Restaurant with Patio | 2,400 SF   |
| AVAILABLE   Insurance Office      | 1,800 SF   |
| Kelli Hinds Family Dentistry      | 2,362 SF   |
| Verizon                           | 1,600 SF   |
| Fiesta Ranchera                   | 3,805 SF   |
| Southport Liquor                  | 3,095 SF   |
| Total GLA                         | 106,065 SF |