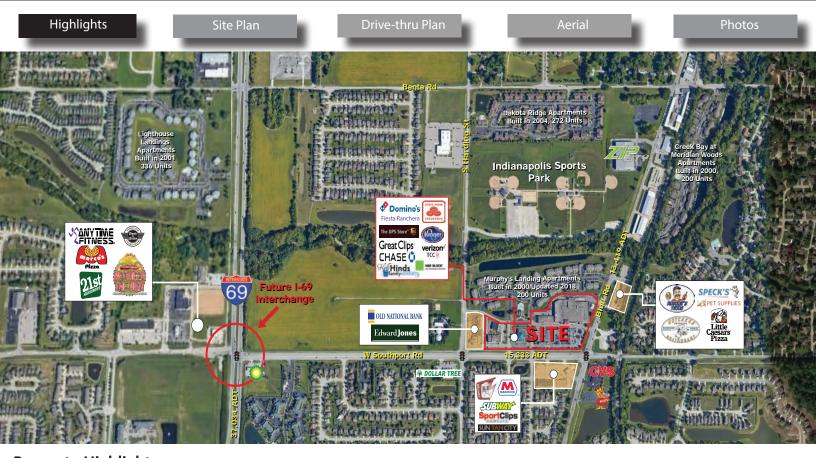

#### Property Highlights:

- 1,200-2,400 SF Available
  - 2,400 SF endcap former restaurant with patio or potential drive-thru opportunity
  - 1,800 SF endcap former insurance office
  - 1,200 SF inline pending
- Highly visible with multiple access points, including a stoplight, to the busy intersection of Southport Road & Bluff Road with a combined 28,752 cars per day
- Anchored by a strong-performing 82,000 SF Kroger Supermarket who has expanded twice in the past

 Tenants include Verizon Wireless, Chase Bank, Great Clips, Domino's, UPS Store, and others

 Located off of future I-69 Interchange, one of the few interchanges on the southside of Indianapolis

|   | DEMOGRAPHICS  | 1 mile   | 3 mile   | 5 miles  | 7 miles  |
|---|---------------|----------|----------|----------|----------|
| , | Population    | 12,173   | 57,911   | 170,184  | 305,659  |
|   | Households    | 4,599    | 22,975   | 65,654   | 117,757  |
|   | Ave HH Income | \$79,964 | \$77,648 | \$73,630 | \$71,678 |