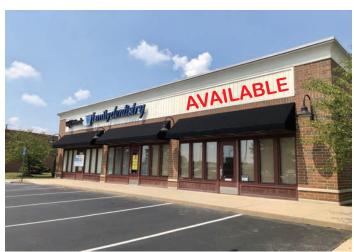

#### Property Highlights:

- 1,200-2,400 SF Available
  - 2,400 SF endcap former restaurant with patio or potential drive-thru opportunity
  - 1,800 SF endcap former insurance office
  - 1,200 SF inline pending
- Highly visible with multiple access points, including a stoplight, to the busy intersection of Southport Road & Bluff Road with a combined 28,752 cars per day
- Anchored by a strong-performing 82,000 SF Kroger Supermarket who has expanded twice in the past

| Tenant                            | SF         |
|-----------------------------------|------------|
| Kroger                            | 82,073 SF  |
| Great Clips                       | 1,200 SF   |
| The UPS Store                     | 1,200 SF   |
| Pending                           | 1,200 SF   |
| H&R Block                         | 1,200 SF   |
| Domino's Pizza                    | 1,200 SF   |
| Polish Mi Nail Salon              | 2,400 SF   |
| AVAILABLE   Restaurant with Patio | 2,400 SF   |
| AVAILABLE   Insurance Office      | 1,800 SF   |
| Kelli Hinds Family Dentistry      | 2,362 SF   |
| Verizon                           | 1,600 SF   |
| Fiesta Ranchera                   | 3,805 SF   |
| Southport Liquor                  | 3,095 SF   |
| Total GLA                         | 106,065 SF |