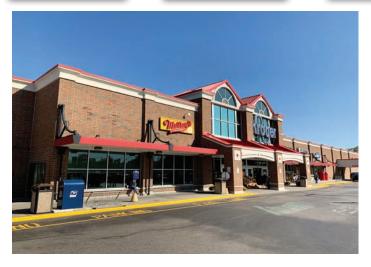

#### Property Highlights:

- 1,200-2,400 SF Available
  - 2,400 SF endcap former restaurant with patio or potential drive-thru opportunity
  - 1,800 SF endcap former insurance office
  - 1,200 SF inline pending
- Highly visible with multiple access points, including a stoplight, to the busy intersection of Southport Road & Bluff Road with a combined 28,752 cars per day
- Anchored by a strong-performing 82,000 SF Kroger Supermarket who has expanded twice in the past

 Tenants include Verizon Wireless, Chase Bank, Great Clips, Domino's, UPS Store, and others

 Located off of future I-69 Interchange, one of the few interchanges on the southside of Indianapolis

|   | DEMOGRAPHICS  | 1 mile   | 3 mile   | 5 miles  | 7 miles  |
|---|---------------|----------|----------|----------|----------|
| , | Population    | 12,173   | 57,911   | 170,184  | 305,659  |
|   | Households    | 4,599    | 22,975   | 65,654   | 117,757  |
|   | Ave HH Income | \$79,964 | \$77,648 | \$73,630 | \$71,678 |

| Tenant                            | SF         |
|-----------------------------------|------------|
| Kroger                            | 82,073 SF  |
| Great Clips                       | 1,200 SF   |
| The UPS Store                     | 1,200 SF   |
| Pending                           | 1,200 SF   |
| H&R Block                         | 1,200 SF   |
| Domino's Pizza                    | 1,200 SF   |
| Polish Mi Nail Salon              | 2,400 SF   |
| AVAILABLE   Restaurant with Patio | 2,400 SF   |
| AVAILABLE   Insurance Office      | 1,800 SF   |
| Kelli Hinds Family Dentistry      | 2,362 SF   |
| Verizon                           | 1,600 SF   |
| Fiesta Ranchera                   | 3,805 SF   |
| Southport Liquor                  | 3,095 SF   |
| Total GLA                         | 106,065 SF |