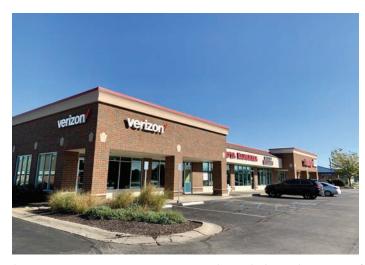

 Tenants include Verizon Wireless, Chase Bank, Great Clips, Domino's, UPS Store, and others

 Located off of future I-69 Interchange, one of the few interchanges on the southside of Indianapolis

|   | DEMOGRAPHICS  | 1 mile   | 3 mile   | 5 miles  | 7 miles  |
|---|---------------|----------|----------|----------|----------|
| , | Population    | 12,173   | 57,911   | 170,184  | 305,659  |
|   | Households    | 4,599    | 22,975   | 65,654   | 117,757  |
|   | Ave HH Income | \$79,964 | \$77,648 | \$73,630 | \$71,678 |

| Tenant                            | SF         |
|-----------------------------------|------------|
| Kroger                            | 82,073 SF  |
| Great Clips                       | 1,200 SF   |
| The UPS Store                     | 1,200 SF   |
| Pending                           | 1,200 SF   |
| H&R Block                         | 1,200 SF   |
| Domino's Pizza                    | 1,200 SF   |
| Polish Mi Nail Salon              | 2,400 SF   |
| AVAILABLE   Restaurant with Patio | 2,400 SF   |
| AVAILABLE   Insurance Office      | 1,800 SF   |
| Kelli Hinds Family Dentistry      | 2,362 SF   |
| Verizon                           | 1,600 SF   |
| Fiesta Ranchera                   | 3,805 SF   |
| Southport Liquor                  | 3,095 SF   |
| Total GLA                         | 106,065 SF |