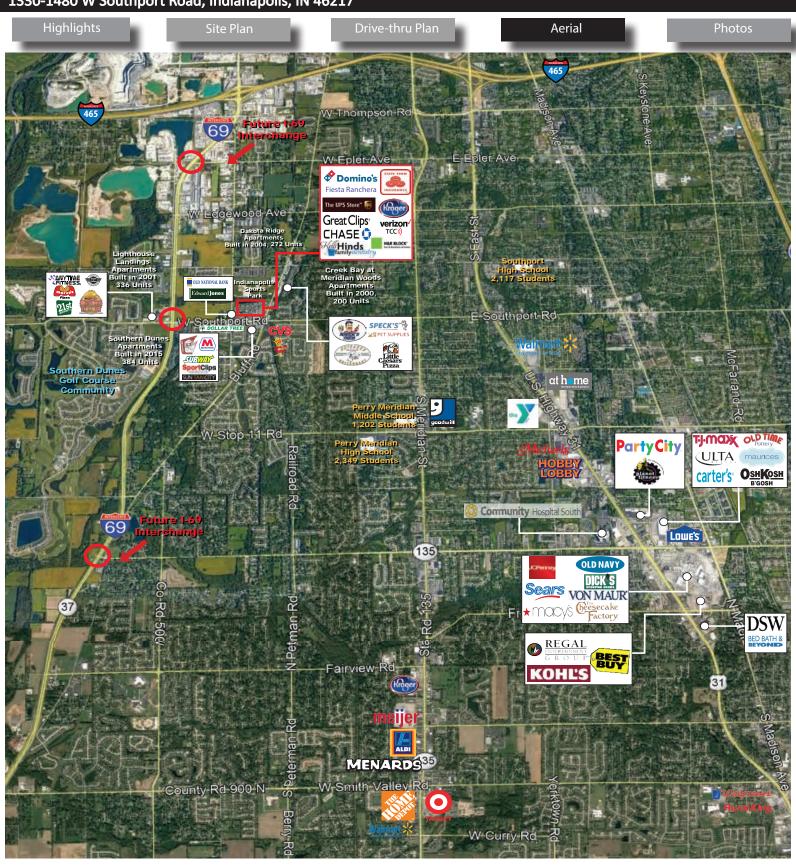

1330-1480 W Southport Road, Indianapolis, IN 46217

#### Property Highlights:

- 1,200-2,400 SF Available
  - 2,400 SF endcap former restaurant with patio or potential drive-thru opportunity
  - 1,800 SF endcap former insurance office
  - 1,200 SF inline pending
- Highly visible with multiple access points, including a stoplight, to the busy intersection of Southport Road & Bluff Road with a combined 28,752 cars per day
- Anchored by a strong-performing 82,000 SF Kroger Supermarket who has expanded twice in the past

 Tenants include Verizon Wireless, Chase Bank, Great Clips, Domino's, UPS Store, and others

 Located off of future I-69 Interchange, one of the few interchanges on the southside of Indianapolis

|   | DEMOGRAPHICS  | 1 mile   | 3 mile   | 5 miles  | 7 miles  |
|---|---------------|----------|----------|----------|----------|
| , | Population    | 12,173   | 57,911   | 170,184  | 305,659  |
|   | Households    | 4,599    | 22,975   | 65,654   | 117,757  |
|   | Ave HH Income | \$79,964 | \$77,648 | \$73,630 | \$71,678 |