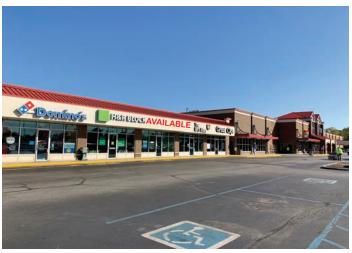

#### Property Highlights:

- 1,200-2,400 SF Available
  - 2,400 SF endcap former restaurant with patio or potential drive-thru opportunity
  - 1,800 SF endcap former insurance office
  - 1,200 SF inline pending
- Highly visible with multiple access points, including a stoplight, to the busy intersection of Southport Road & Bluff Road with a combined 28,752 cars per day
- Anchored by a strong-performing 82,000 SF Kroger Supermarket who has expanded twice in the past

 Tenants include Verizon Wireless, Chase Bank, Great Clips, Domino's, UPS Store, and others

 Located off of future I-69 Interchange, one of the few interchanges on the southside of Indianapolis

|   | DEMOGRAPHICS  | 1 mile   | 3 mile   | 5 miles  | 7 miles  |
|---|---------------|----------|----------|----------|----------|
| , | Population    | 12,173   | 57,911   | 170,184  | 305,659  |
|   | Households    | 4,599    | 22,975   | 65,654   | 117,757  |
|   | Ave HH Income | \$79,964 | \$77,648 | \$73,630 | \$71,678 |

| Tenant                            | SF         |
|-----------------------------------|------------|
| Kroger                            | 82,073 SF  |
| Great Clips                       | 1,200 SF   |
| The UPS Store                     | 1,200 SF   |
| Pending                           | 1,200 SF   |
| H&R Block                         | 1,200 SF   |
| Domino's Pizza                    | 1,200 SF   |
| Polish Mi Nail Salon              | 2,400 SF   |
| AVAILABLE   Restaurant with Patio | 2,400 SF   |
| AVAILABLE   Insurance Office      | 1,800 SF   |
| Kelli Hinds Family Dentistry      | 2,362 SF   |
| Verizon                           | 1,600 SF   |
| Fiesta Ranchera                   | 3,805 SF   |
| Southport Liquor                  | 3,095 SF   |
| Total GLA                         | 106,065 SF |