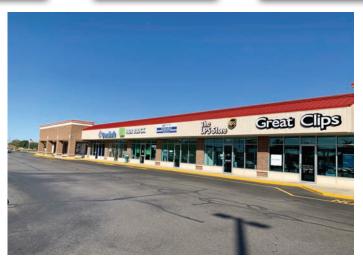

#### Property Highlights:

- 1,200-2,400 SF Available
  - 2,400 SF endcap former restaurant with patio or potential drive-thru opportunity
  - 1,800 SF endcap former insurance office
  - 1,200 SF inline pending
- Highly visible with multiple access points, including a stoplight, to the busy intersection of Southport Road & Bluff Road with a combined 28,752 cars per day
- Anchored by a strong-performing 82,000 SF Kroger Supermarket who has expanded twice in the past

 Tenants include Verizon Wireless, Chase Bank, Great Clips, Domino's, UPS Store, and others

 Located off of future I-69 Interchange, one of the few interchanges on the southside of Indianapolis

|   | DEMOGRAPHICS  | 1 mile   | 3 mile   | 5 miles  | 7 miles  |
|---|---------------|----------|----------|----------|----------|
| , | Population    | 12,173   | 57,911   | 170,184  | 305,659  |
|   | Households    | 4,599    | 22,975   | 65,654   | 117,757  |
|   | Ave HH Income | \$79,964 | \$77,648 | \$73,630 | \$71,678 |

| Tenant                            | SF         |
|-----------------------------------|------------|
| Kroger                            | 82,073 SF  |
| Great Clips                       | 1,200 SF   |
| The UPS Store                     | 1,200 SF   |
| Pending                           | 1,200 SF   |
| H&R Block                         | 1,200 SF   |
| Domino's Pizza                    | 1,200 SF   |
| Polish Mi Nail Salon              | 2,400 SF   |
| AVAILABLE   Restaurant with Patio | 2,400 SF   |
| AVAILABLE   Insurance Office      | 1,800 SF   |
| Kelli Hinds Family Dentistry      | 2,362 SF   |
| Verizon                           | 1,600 SF   |
| Fiesta Ranchera                   | 3,805 SF   |
| Southport Liquor                  | 3,095 SF   |
| Total GLA                         | 106,065 SF |