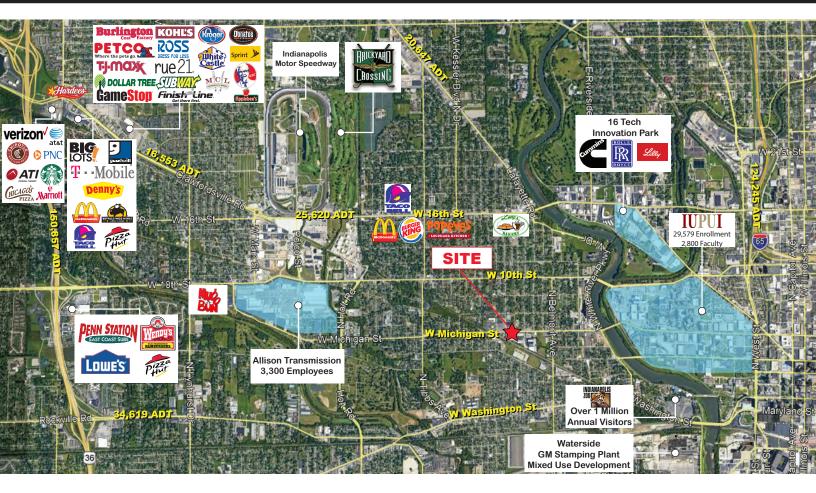

## For Sale: Corner Lot with 2 Story 6,472 SF Building / \$439,000 Plus Parking in the Rear of Building

2502 West Michigan Street, Indianapolis, IN 46222

## Property Highlights:

- Corner Lot; West Michigan Street & North Belleview Place
- Parking in Rear of Building
- Easy Ingress and Egress
- Potential Restaurant / Bar
- Located One Mile West of IUPUI
- Close Proximity to: Fonseca Theatre, Indianapolis Metropolitan Police Department, Haughville Park, Eskenazi Health Center West, Lincoln Apartments, Chase Bank and the Linebacker Sports Bar.
- Potential to have a Roof Top Bar
- All Masonry Building