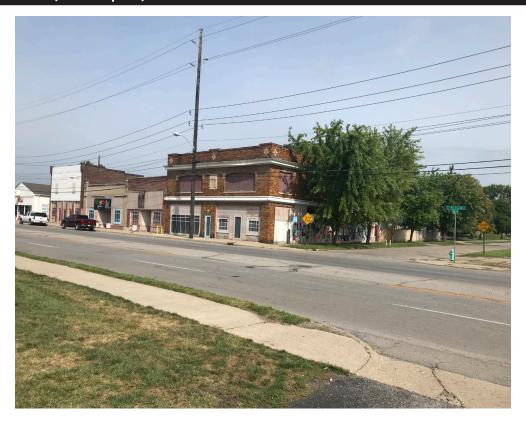

## For Sale: Corner Lot with 2 Story 6,472 SF Building / \$439,000 Plus Parking in the Rear of Building

2502 West Michigan Street, Indianapolis, IN 46222

## Property Highlights:

- Corner Lot; West Michigan Street & North Belleview Place
- Parking in Rear of Building
- Easy Ingress and Egress
- Potential Restaurant / Bar
- Located One Mile West of IUPUI
- Close Proximity to: Fonseca Theatre, Indianapolis Metropolitan Police Department, Haughville Park, Eskenazi Health Center West, Lincoln Apartments, Chase Bank and the Linebacker Sports Bar.
- Potential to have a Roof Top Bar
- All Masonry Building