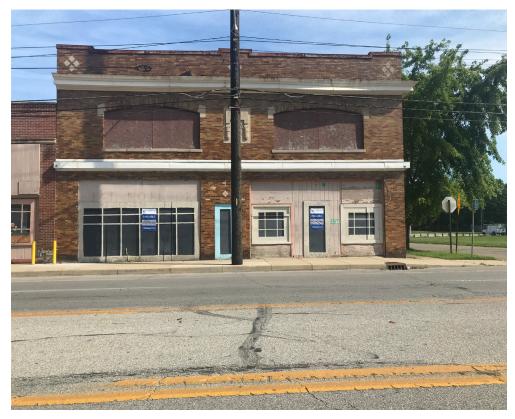

## For Sale: Corner Lot with 2 Story 6,472 SF Building / \$439,000 Plus Parking in the Rear of Building

2502 West Michigan Street, Indianapolis, IN 46222

## Property Highlights:

- Corner Lot; West Michigan Street & North Belleview Place
- Parking in Rear of Building
- Easy Ingress and Egress
- Potential Restaurant / Bar
- Located One Mile West of IUPUI
- Close Proximity to: Fonseca Theatre, Indianapolis Metropolitan Police Department, Haughville Park, Eskenazi Health Center West, Lincoln Apartments, Chase Bank and the Linebacker Sports Bar.
- Potential to have a Roof Top Bar
- All Masonry Building