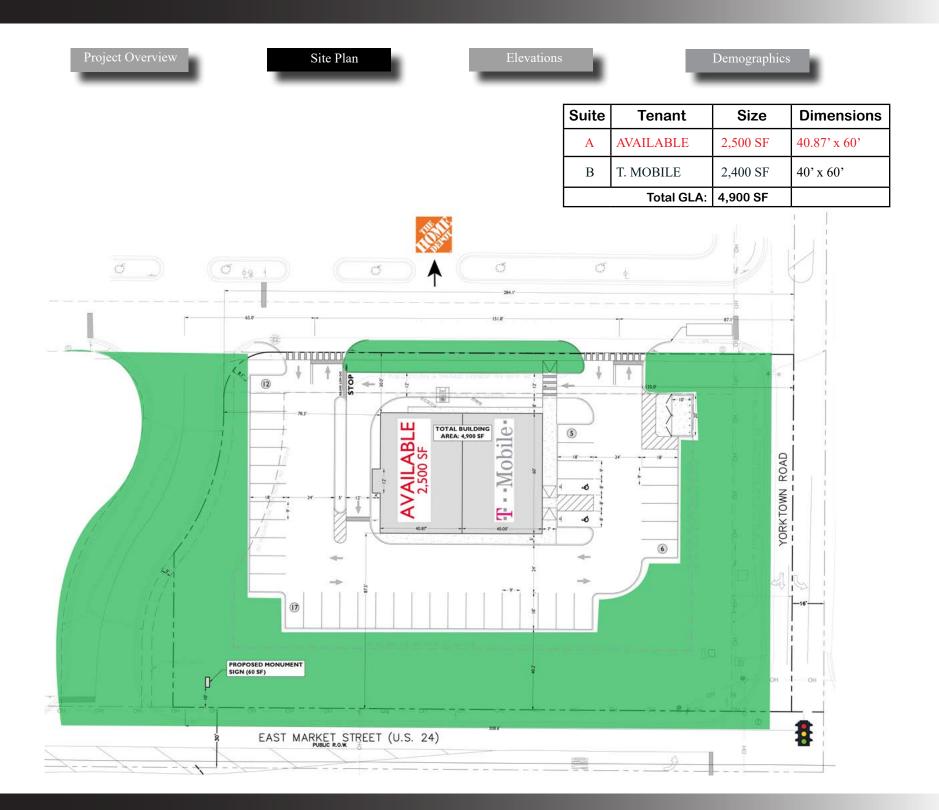

### **Property Highlights:**

- Join T. Mobile in new construction small shop development coming Summer/Fall 2020
- Home Depot anchored outlot at signalized intersection
- Drive-thru endcap available
- Up to 2,500 SF available for lease
- Monument signage on Market Street
- 60 Parking Spaces