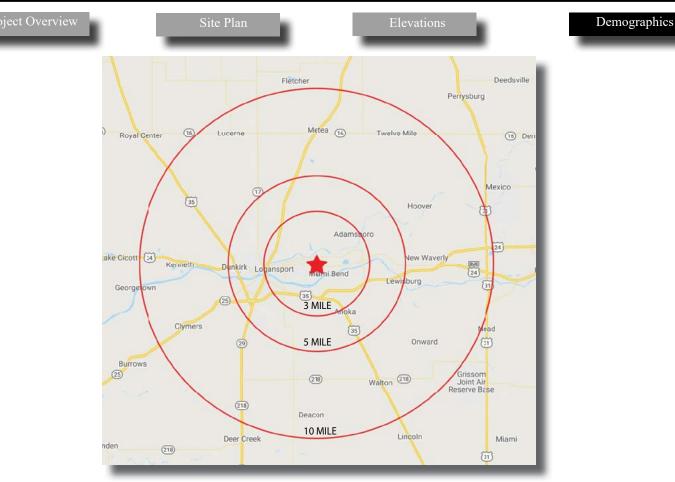

### 4120 E Market St, Logansport, IN 46947

| DEMOGRAPHICS      | 3 mile   | 5 mile   | 10 mile  |
|-------------------|----------|----------|----------|
| Population        | 15,649   | 24,960   | 34,452   |
| Households        | 5,994    | 9,326    | 13,022   |
| Average HH Income | \$61,241 | \$59,457 | \$61,786 |
| Median HH Income  | \$44,096 | \$44,479 | \$47,540 |