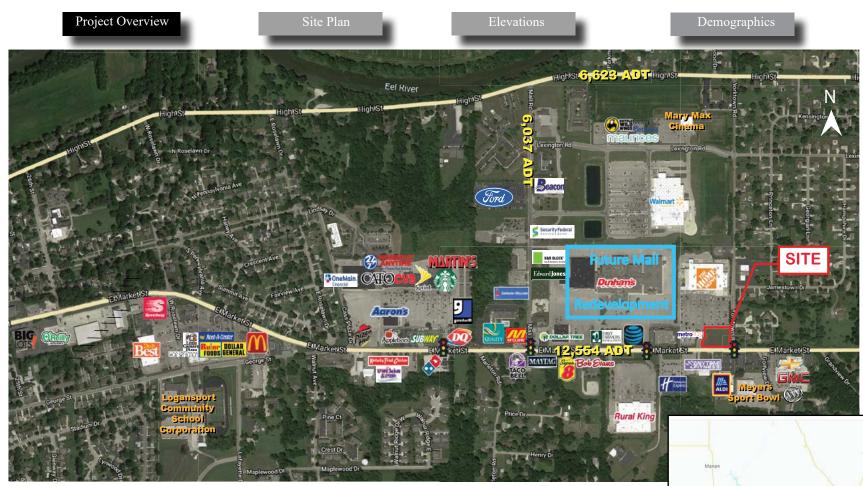

### **Property Highlights:**

- Join T. Mobile in new construction small shop development coming Summer/Fall 2020
- Home Depot anchored outlot at signalized intersection
- Drive-thru endcap available
- Up to 2,500 SF available for lease
- Monument signage on Market Street
- 60 Parking Spaces