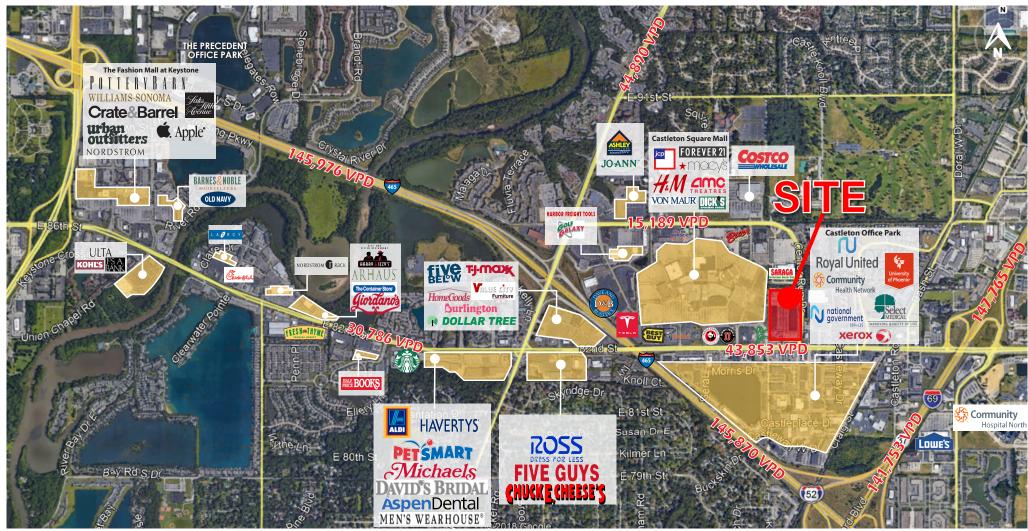

### **PROPERTY HIGHLIGHTS:**

- 1,920 SF available for Lease
- 39,338 SF available for Lease
- 1.23 Acre outlot available for Lease/Sale
- Multiple Access points from 82nd street and Center Run Drive
- Center is anchored by Castleton Square Mall, the largest shopping destination in the state
- Located inbetween I-69 (141,753 VPD) and I-465 (145,870 VPD).
- Trade area retailers include Costco, Dick's Sporting Goods, Macy's, Von Maur, JCPenney, Best Buy, Floor & Decor, Tesla, Lifetime Fitness, Trader Joe's, TJMaxx, Burlington, and more!