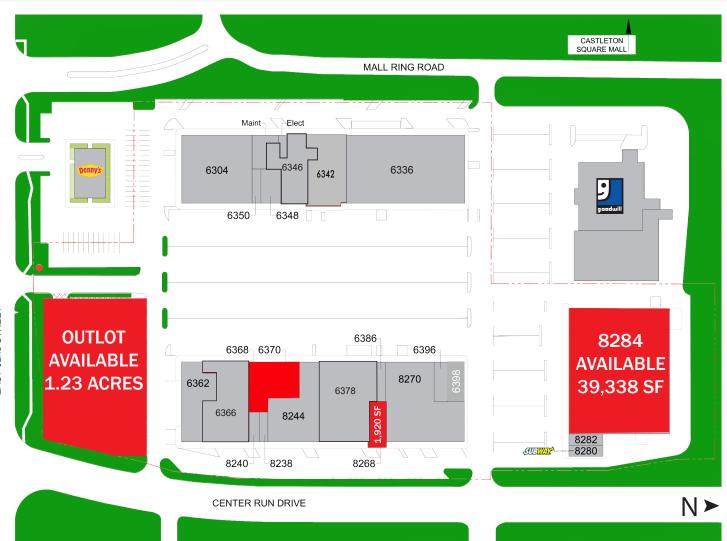

# **CASTLETON PLAZA** 1,920-39,338 SF FOR LEASE 1.23 ACRE OUTLOT FOR LEASE/SALE

| SUITE | TENANTS                    | S.F.   |
|-------|----------------------------|--------|
| 8284  | AVAILABLE                  | 39,338 |
| 8282  | NUTRITION                  | 1,200  |
| 8280  | SUBWAY                     | 1,200  |
| 6398  | STAR SALON                 | 2,100  |
| 6396  | PROTEL WIRELESS            | 1,680  |
| 8270  | BEAUTY 4 U                 | 15,820 |
| 6386  | LOVE IS IN THE AIR         | 1,050  |
| 6378  | LAS AMERICAS ENTERTAINMENT | 13,440 |
| 6370  | AVAILABLE                  | 4,390  |
| 6368  | REAL NOODLES               | 1,600  |
| 6366  | RAGNAROK AXE THROWING      | 10,320 |

VERITAS REALTY

| SUITE | TENANTS              | S.F.       |
|-------|----------------------|------------|
| 6362  | INDY TIRE & AUTO     | 6,500      |
| 8240  | JUST VAPOR           | 992        |
| 8238  | ТАТТОО               | 1,409      |
| 8244  | GAME TIME            | 8,175      |
| 8268  | AVAILABLE            | 1,920      |
| 6304  | UMI RESTAURANT       | 15,000     |
| 6346  | APPLIANCES 4 LESS    | 6,332      |
| 6342  | HOT POT RESTAURANT   | 9,041      |
| 6336  | VIET HUA FOOD MARKET | 25,200     |
| 6350  | ELEIS HAIR SALON     | 900        |
| 6348  | FOOT EUPHORIA        | 2,100      |
|       | AVAILABLE OUTLOT     | 1.23 Acres |