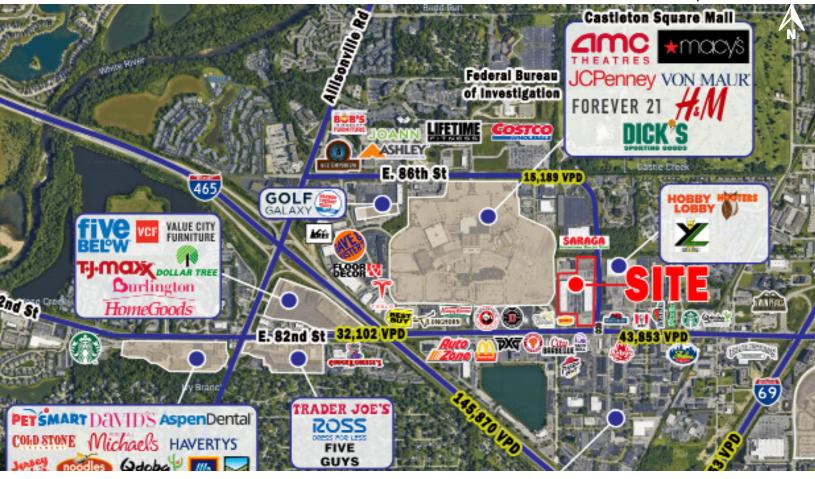

### **PROPERTY HIGHLIGHTS:**

- 1,920 SF available for Lease
- 39,338 SF available for Lease
- 1.23 Acre outlot available for Lease/Sale
- Multiple Access points from 82nd street and Center Run Drive
- Center is anchored by Castleton Square Mall, the largest shopping destination in the state
- Located inbetween I-69 (141,753 VPD) and I-465 (145,870 VPD).
- Trade area retailers include Costco, Dick's Sporting Goods, Macy's, Von Maur, JCPenney, Best Buy, Floor & Decor, Tesla, Lifetime Fitness, Trader Joe's, TJMaxx, Burlington, and more!

| DEMOGRAPHICS    | 1 MILE   | 3 MILE   | 5 MILE   |
|-----------------|----------|----------|----------|
| Population:     | 4,274    | 53,674   | 172,406  |
| Households:     | 1,980    | 25,068   | 74,742   |
| Employees:      | 16,754   | 94,927   | 138,753  |
| Avg. HH Income: | \$78,624 | \$95,228 | \$99,428 |