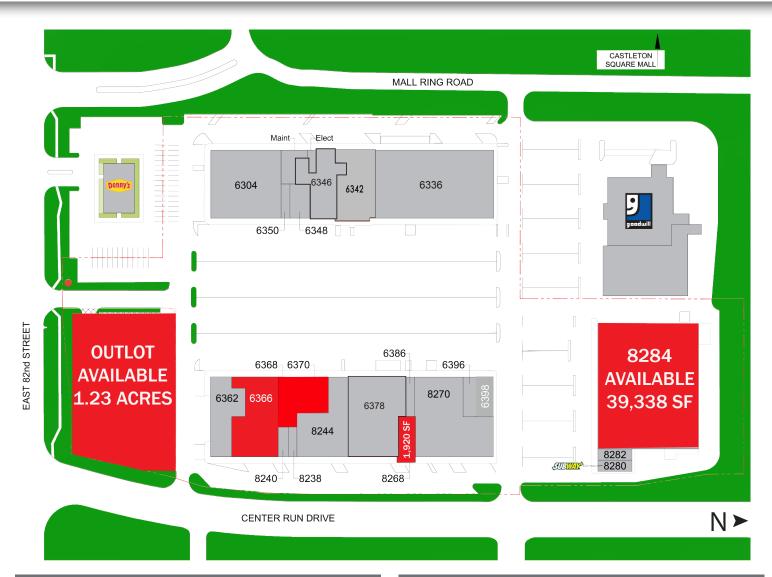

### **CASTLETON PLAZA**

1,920-39,338 SF FOR LEASE 1.23 ACRE OUTLOT FOR LEASE/SALE SITE PLAN

| SUITE | TENANTS                    | S.F.   |
|-------|----------------------------|--------|
| 8284  | AVAILABLE                  | 39,338 |
| 8282  | NUTRITION                  | 1,200  |
| 8280  | SUBWAY                     | 1,200  |
| 6398  | STAR SALON                 | 2,100  |
| 6396  | PROTEL WIRELESS            | 1,680  |
| 8270  | BEAUTY 4 U                 | 15,820 |
| 6386  | LOVE IS IN THE AIR         | 1,050  |
| 6378  | LAS AMERICAS ENTERTAINMENT | 13,440 |
| 6370  | AVAILABLE                  | 4,390  |
| 6368  | REAL NOODLES               | 1,600  |
| 6366  | COMING AVAILABLE           | 10,320 |

| SUITE | TENANTS              | S.F.       |
|-------|----------------------|------------|
| 6362  | INDY TIRE & AUTO     | 6,500      |
| 8240  | JUST VAPOR           | 992        |
| 8238  | ТАТТОО               | 1,409      |
| 8244  | GAME TIME            | 8,175      |
| 8268  | AVAILABLE            | 1,920      |
| 6304  | UMI RESTAURANT       | 15,000     |
| 6346  | APPLIANCES 4 LESS    | 6,332      |
| 6342  | HOT POT RESTAURANT   | 9,041      |
| 6336  | VIET HUA FOOD MARKET | 25,200     |
| 6350  | ELEIS HAIR SALON     | 900        |
| 6348  | FOOT EUPHORIA        | 2,100      |
|       | AVAILABLE OUTLOT     | 1.23 Acres |