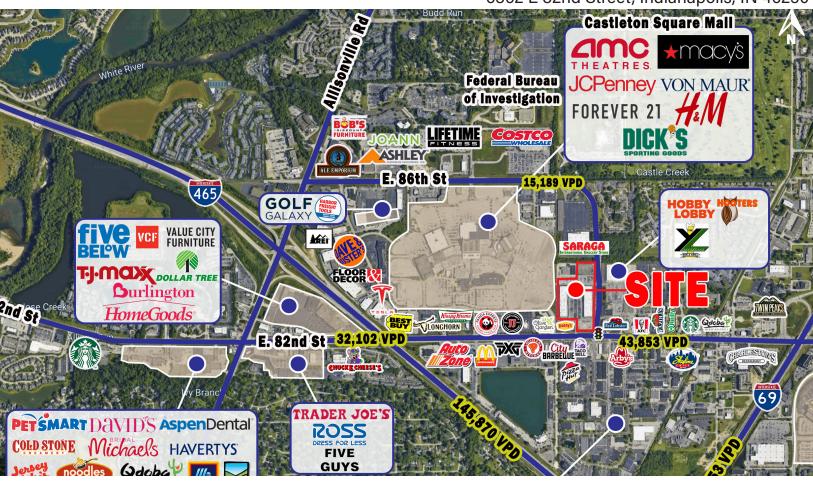

#### PROPERTY HIGHLIGHTS:

- 1.920 SF available for Lease
- 39,338 SF available for Lease
- 1.23 Acre outlot available for Lease/Sale
- Multiple Access points from 82nd street and Center Run Drive
- Center is anchored by Castleton Square Mall, the largest shopping destination in the state
- Located inbetween I-69 (141,753 VPD) and I-465 (145,870 VPD).
- Trade area retailers include Costco, Dick's Sporting Goods, Macy's, Von Maur, JCPenney, Best Buy, Floor & Decor, Tesla, Lifetime Fitness, Trader Joe's, TJMaxx, Burlington, and more!

### MARKET OVERVIEW

Information within this brochure has been obtained from sources believed reliable, but we make no representations or warranties, expressed or implied, as to the accuracy of the information. Prospective tenant and tenant representatives must verify the information and bears all risk for any inaccuracies as it relates to property and market information.