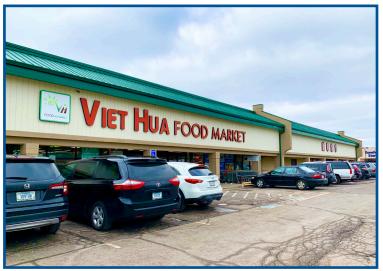

## CENTER PHOTOS

| SUITE | TENANTS              | S.F.       |
|-------|----------------------|------------|
| 6362  | INDY TIRE & AUTO     | 6,500      |
| 8240  | JUST VAPOR           | 992        |
| 8238  | ТАТТОО               | 1,409      |
| 8244  | GAME TIME            | 8,175      |
| 8268  | AVAILABLE            | 1,920      |
| 6304  | UMI RESTAURANT       | 15,000     |
| 6346  | APPLIANCES 4 LESS    | 6,332      |
| 6342  | HOT POT RESTAURANT   | 9,041      |
| 6336  | VIET HUA FOOD MARKET | 25,200     |
| 6350  | ELEIS HAIR SALON     | 900        |
| 6348  | FOOT EUPHORIA        | 2,100      |
|       | AVAILABLE OUTLOT     | 1.23 Acres |