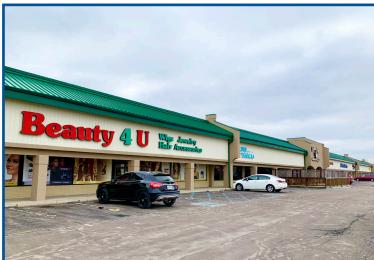

## CENTER PHOTOS

### **CASTLETON PLAZA**

1,920-39,338 SF FOR LEASE 1.23 ACRE OUTLOT FOR LEASE/SALE SITE PLAN

| SUITE | TENANTS                    | S.F.   |
|-------|----------------------------|--------|
| 8284  | AVAILABLE                  | 39,338 |
| 8282  | NUTRITION                  | 1,200  |
| 8280  | SUBWAY                     | 1,200  |
| 6398  | STAR SALON                 | 2,100  |
| 6396  | PROTEL WIRELESS            | 1,680  |
| 8270  | BEAUTY 4 U                 | 15,820 |
| 6386  | LOVE IS IN THE AIR         | 1,050  |
| 6378  | LAS AMERICAS ENTERTAINMENT | 13,440 |
| 6370  | AVAILABLE                  | 4,390  |
| 6368  | REAL NOODLES               | 1,600  |
| 6366  | COMING AVAILABLE           | 10,320 |