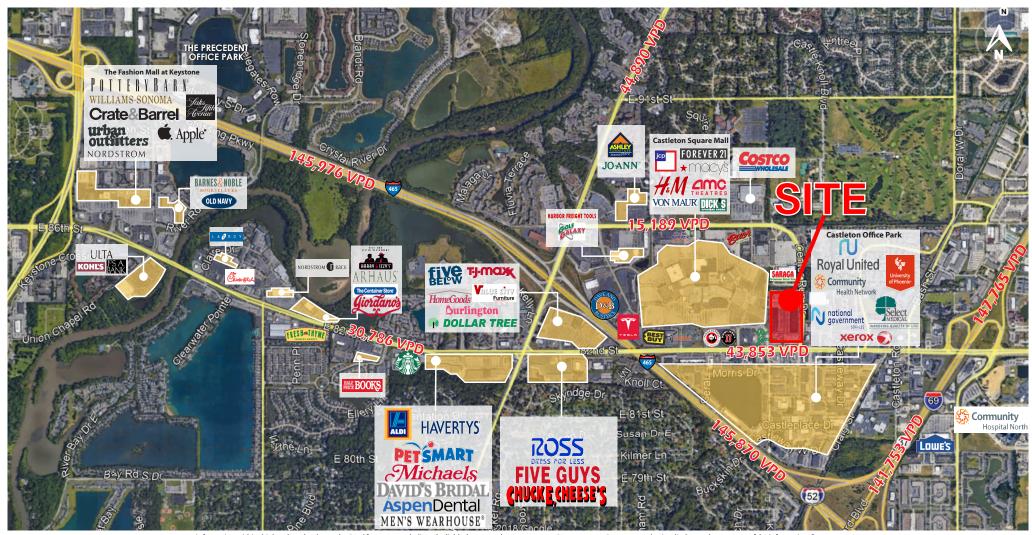

### MARKET OVERVIEW

Information within this brochure has been obtained from sources believed reliable, but we make no representations or warranties, expressed or implied, as to the accuracy of the information. Prospective tenant and tenant representatives must verify the information and bears all risk for any inaccuracies as it relates to property and market information.

#### PROPERTY HIGHLIGHTS:

- 1.920 SF available for Lease
- 39,338 SF available for Lease
- 1.23 Acre outlot available for Lease/Sale
- Multiple Access points from 82nd street and Center Run Drive
- Center is anchored by Castleton Square Mall, the largest shopping destination in the state
- Located inbetween I-69 (141,753 VPD) and I-465 (145,870 VPD).
- Trade area retailers include Costco, Dick's Sporting Goods, Macy's, Von Maur, JCPenney, Best Buy, Floor & Decor, Tesla, Lifetime Fitness, Trader Joe's, TJMaxx, Burlington, and more!