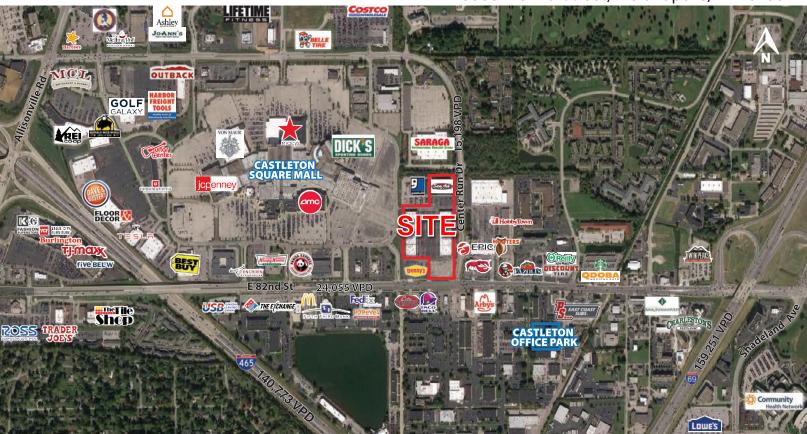

# CASTLETON PLAZA 1,920 SF FOR LEASE 1.23 ACRE OUTLOT FOR LEASE/SALE

6366 E 82nd Street, Indianapolis, IN 46250

#### **PROPERTY HIGHLIGHTS:**

- 1,920 SF available
- 1.23 Acre outlot available
- Multiple Access points from 82nd street and Center Run Drive
- Center is anchored by Castleton Square Mall, the largest shopping destination in the state
- Located inbetween I-69 (159,251 VPD) and I-465 (140,774 VPD).
- Trade area retailers include Costco, Dick's Sporting Goods, Macy's, Von Maur, JCPenney, Best Buy, Floor & Decor, Tesla, Lifetime Fitness, Trader Joe's, TJMaxx, Burlington, and more!