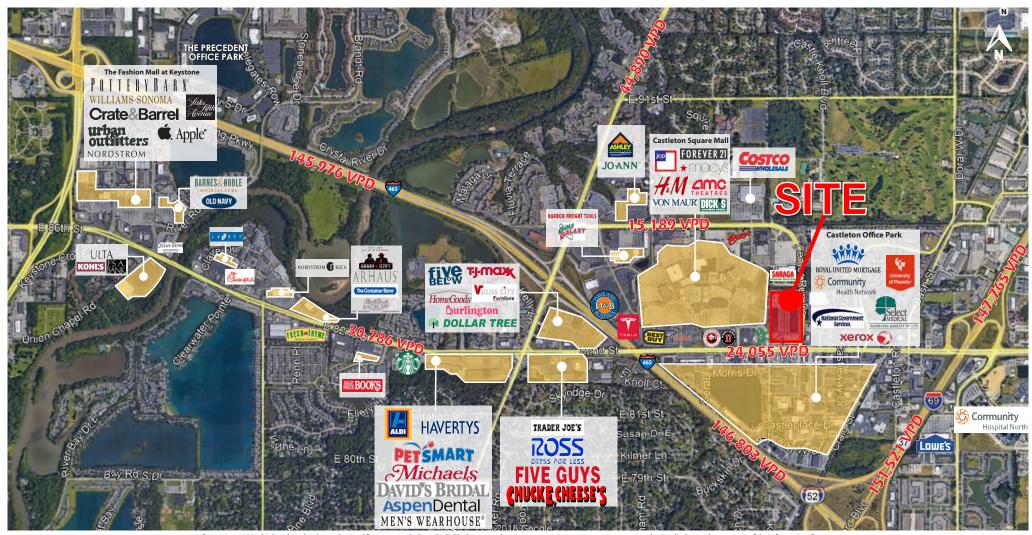

#### MARKET OVERVIEW

Information within this brochure has been obtained from sources believed reliable, but we make no representations or warranties, expressed or implied, as to the accuracy of the information. Prospective tenant and tenant representatives must verify the information and bears all risk for any inaccuracies as it relates to property and market information.

#### **PROPERTY HIGHLIGHTS:**

- 1,920 SF available
- 1.23 Acre outlot available
- Multiple Access points from 82nd street and Center Run Drive
- Center is anchored by Castleton Square Mall, the largest shopping destination in the state
- Located inbetween I-69 (159,251 VPD) and I-465 (140,774 VPD).
- Trade area retailers include Costco, Dick's Sporting Goods, Macy's, Von Maur, JCPenney, Best Buy, Floor & Decor, Tesla, Lifetime Fitness, Trader Joe's, TJMaxx, Burlington, and more!