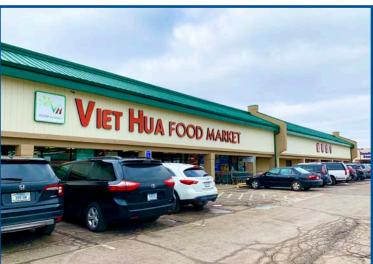

### 1.23 ACRE OUTLOT FOR LEASE/SALE

**CENTER PHOTOS** 

| SUITE | TENANTS              | S.F.       |
|-------|----------------------|------------|
| 6362  | INDY TIRE & AUTO     | 6,500      |
| 8240  | JUST VAPOR           | 992        |
| 8238  | ТАТТОО               | 1,409      |
| 8244  | GAME TIME            | 8,175      |
| 8268  | AVAILABLE            | 1,920      |
| 6304  | UMI RESTAURANT       | 15,000     |
| 6346  | APPLIANCES 4 LESS    | 6,332      |
| 6342  | HOT POT RESTAURANT   | 9,041      |
| 6336  | VIET HUA FOOD MARKET | 25,200     |
| 6350  | ELEIS HAIR SALON     | 900        |
| 6348  | FOOT EUPHORIA        | 2,100      |
|       | AVAILABLE OUTLOT     | 1.23 Acres |