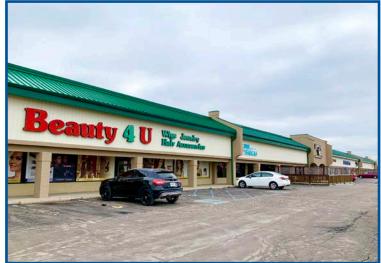

### 1.23 ACRE OUTLOT FOR LEASE/SALE

**CENTER PHOTOS** 

## SITE PLAN

| SUITE | TENANTS                    | S.F.   |
|-------|----------------------------|--------|
| 8284  | SAM ASH MUSIC              | 39,338 |
| 8282  | NUTRITION                  | 1,200  |
| 8280  | SUBWAY                     | 1,200  |
| 6398  | STAR SALON                 | 2,100  |
| 6396  | PROTEL WIRELESS            | 1,680  |
| 8270  | BEAUTY 4 U                 | 15,820 |
| 6386  | LOVE IS IN THE AIR         | 1,050  |
| 6378  | LAS AMERICAS ENTERTAINMENT | 13,440 |
| 6370  | WEST MARINE                | 4,390  |
| 6368  | REAL NOODLES               | 1,600  |
| 6366  | RAGNAROK AXE THROWING      | 10,320 |