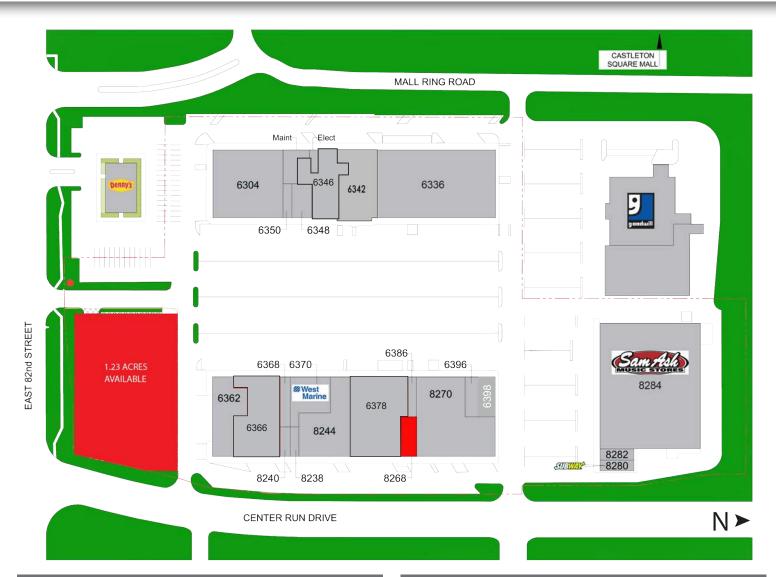

## SITE PLAN

| SUITE | TENANTS                    | S.F.   |
|-------|----------------------------|--------|
| 8284  | SAM ASH MUSIC              | 39,338 |
| 8282  | NUTRITION                  | 1,200  |
| 8280  | SUBWAY                     | 1,200  |
| 6398  | STAR SALON                 | 2,100  |
| 6396  | PROTEL WIRELESS            | 1,680  |
| 8270  | BEAUTY 4 U                 | 15,820 |
| 6386  | LOVE IS IN THE AIR         | 1,050  |
| 6378  | LAS AMERICAS ENTERTAINMENT | 13,440 |
| 6370  | WEST MARINE                | 4,390  |
| 6368  | REAL NOODLES               | 1,600  |
| 6366  | RAGNAROK AXE THROWING      | 10,320 |

| SUITE | TENANTS              | S.F.       |
|-------|----------------------|------------|
| 6362  | INDY TIRE & AUTO     | 6,500      |
| 8240  | JUST VAPOR           | 992        |
| 8238  | ТАТТОО               | 1,409      |
| 8244  | GAME TIME            | 8,175      |
| 8268  | AVAILABLE            | 1,920      |
| 6304  | UMI RESTAURANT       | 15,000     |
| 6346  | APPLIANCES 4 LESS    | 6,332      |
| 6342  | HOT POT RESTAURANT   | 9,041      |
| 6336  | VIET HUA FOOD MARKET | 25,200     |
| 6350  | ELEIS HAIR SALON     | 900        |
| 6348  | FOOT EUPHORIA        | 2,100      |
|       | AVAILABLE OUTLOT     | 1.23 Acres |