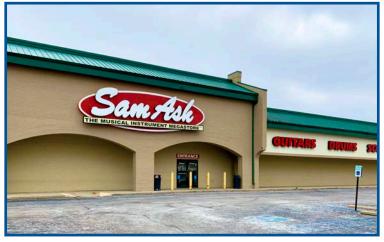

### 1.23 ACRE OUTLOT FOR LEASE/SALE

**CENTER PHOTOS** 

## SITE PLAN

| SUITE | TENANTS                    | S.F.   |
|-------|----------------------------|--------|
| 8284  | SAM ASH MUSIC              | 39,338 |
| 8282  | NUTRITION                  | 1,200  |
| 8280  | SUBWAY                     | 1,200  |
| 6398  | STAR SALON                 | 2,100  |
| 6396  | PROTEL WIRELESS            | 1,680  |
| 8270  | BEAUTY 4 U                 | 15,820 |
| 6386  | LOVE IS IN THE AIR         | 1,050  |
| 6378  | LAS AMERICAS ENTERTAINMENT | 13,440 |
| 6370  | WEST MARINE                | 4,390  |
| 6368  | REAL NOODLES               | 1,600  |
| 6366  | RAGNAROK AXE THROWING      | 10,320 |