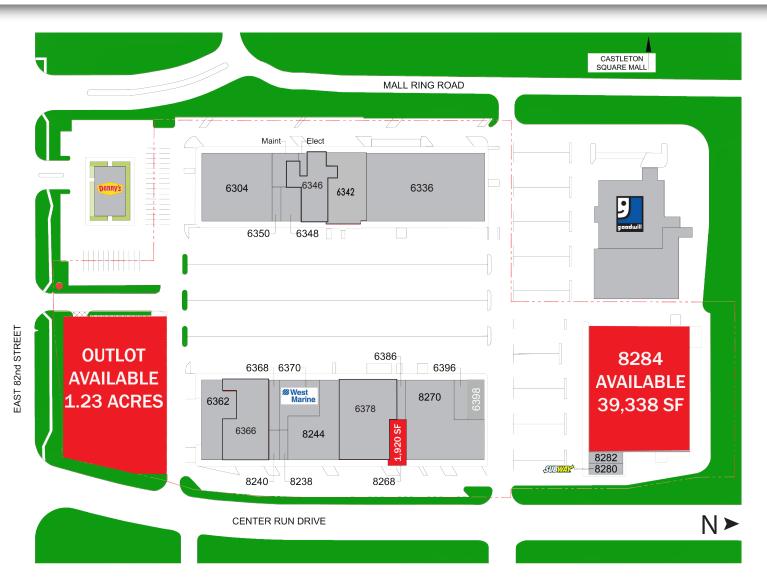

# CASTLETON PLAZA 1,920-39,338 SF FOR LEASE 1.23 ACRE OUTLOT FOR LEASE/SALE

| SUITE | TENANTS                    | S.F.   |
|-------|----------------------------|--------|
| 8284  | AVAILABLE                  | 39,338 |
| 8282  | NUTRITION                  | 1,200  |
| 8280  | SUBWAY                     | 1,200  |
| 6398  | STAR SALON                 | 2,100  |
| 6396  | PROTEL WIRELESS            | 1,680  |
| 8270  | BEAUTY 4 U                 | 15,820 |
| 6386  | LOVE IS IN THE AIR         | 1,050  |
| 6378  | LAS AMERICAS ENTERTAINMENT | 13,440 |
| 6370  | WEST MARINE                | 4,390  |
| 6368  | REAL NOODLES               | 1,600  |
| 6366  | RAGNAROK AXE THROWING      | 10,320 |

| SUITE        | TENANTS              | S.F.       |
|--------------|----------------------|------------|
| 6362         | INDY TIRE & AUTO     | 6,500      |
| 8240         | JUST VAPOR           | 992        |
| 8238         | ТАТТОО               | 1,409      |
| 8244         | GAME TIME            | 8,175      |
| <b>826</b> 8 | AVAILABLE            | 1,920      |
| 6304         | UMI RESTAURANT       | 15,000     |
| 6346         | APPLIANCES 4 LESS    | 6,332      |
| 6342         | HOT POT RESTAURANT   | 9,041      |
| 6336         | VIET HUA FOOD MARKET | 25,200     |
| 6350         | ELEIS HAIR SALON     | 900        |
| 6348         | FOOT EUPHORIA        | 2,100      |
|              | AVAILABLE OUTLOT     | 1.23 Acres |