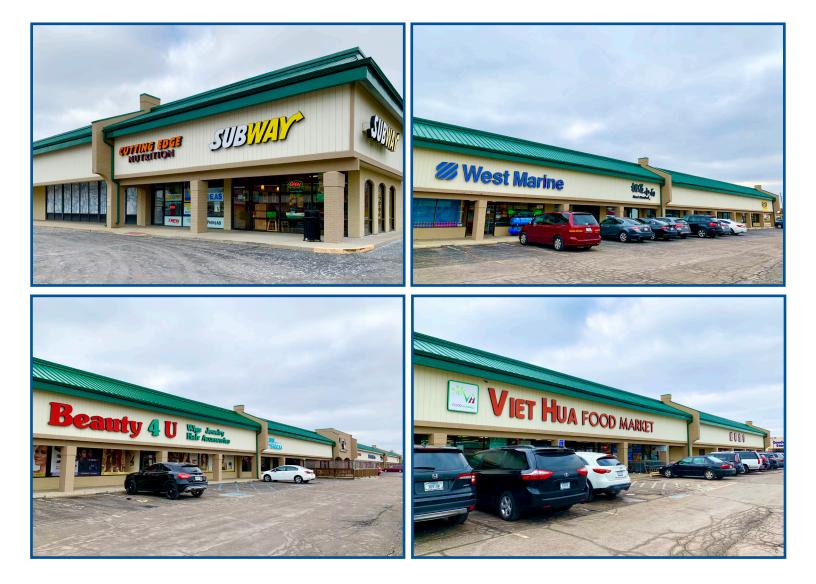

# CASTLETON PLAZA 1,920-39,338 SF FOR LEASE 1.23 ACRE OUTLOT FOR LEASE/SALE

| SUITE | TENANTS                    | S.F.   |
|-------|----------------------------|--------|
| 8284  | AVAILABLE                  | 39,338 |
| 8282  | NUTRITION                  | 1,200  |
| 8280  | SUBWAY                     | 1,200  |
| 6398  | STAR SALON                 | 2,100  |
| 6396  | PROTEL WIRELESS            | 1,680  |
| 8270  | BEAUTY 4 U                 | 15,820 |
| 6386  | LOVE IS IN THE AIR         | 1,050  |
| 6378  | LAS AMERICAS ENTERTAINMENT | 13,440 |
| 6370  | WEST MARINE                | 4,390  |
| 6368  | REAL NOODLES               | 1,600  |
| 6366  | RAGNAROK AXE THROWING      | 10,320 |

| SUITE        | TENANTS              | S.F.       |
|--------------|----------------------|------------|
| 6362         | INDY TIRE & AUTO     | 6,500      |
| 8240         | JUST VAPOR           | 992        |
| 8238         | ТАТТОО               | 1,409      |
| 8244         | GAME TIME            | 8,175      |
| <b>826</b> 8 | AVAILABLE            | 1,920      |
| 6304         | UMI RESTAURANT       | 15,000     |
| 6346         | APPLIANCES 4 LESS    | 6,332      |
| 6342         | HOT POT RESTAURANT   | 9,041      |
| 6336         | VIET HUA FOOD MARKET | 25,200     |
| 6350         | ELEIS HAIR SALON     | 900        |
| 6348         | FOOT EUPHORIA        | 2,100      |
|              | AVAILABLE OUTLOT     | 1.23 Acres |