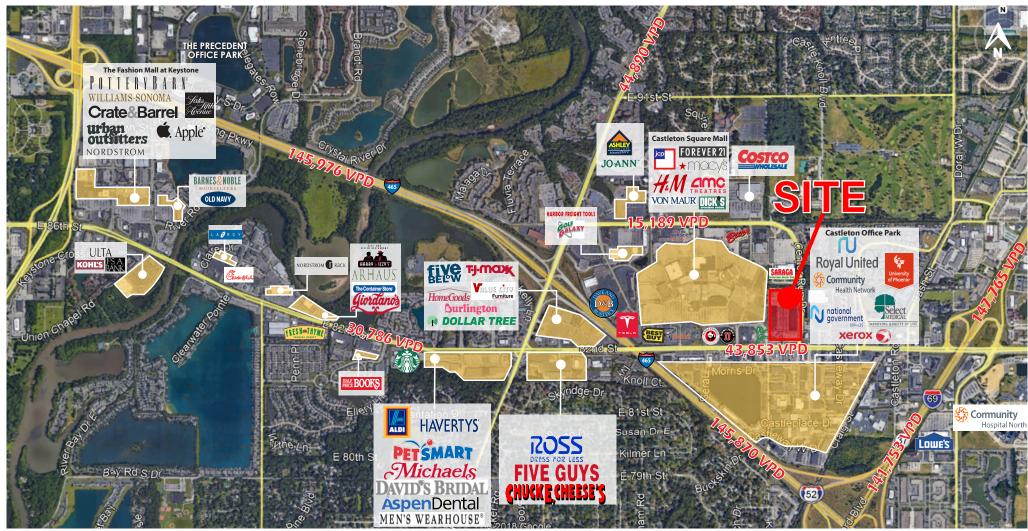

### **PROPERTY HIGHLIGHTS:**

- 1,920 SF available for Lease
- 39,338 SF available for Lease
- 1.23 Acre outlot available for Lease/Sale
- Multiple Access points from 82nd street and Center Run Drive
- Center is anchored by Castleton Square Mall, the largest shopping destination in the state
- Located inbetween I-69 (141,753 VPD) and I-465 (145,870 VPD).
- Trade area retailers include Costco, Dick's Sporting Goods, Macy's, Von Maur, JCPenney, Best Buy, Floor & Decor, Tesla, Lifetime Fitness, Trader Joe's, TJMaxx, Burlington, and more!

## MARKET OVERVIEW

Information within this brochure has been obtained from sources believed reliable, but we make no representations or warranties, expressed or implied, as to the accuracy of the information. Prospective tenant and tenant representatives must verify the information and bears all risk for any inaccuracies as it relates to property and market information.