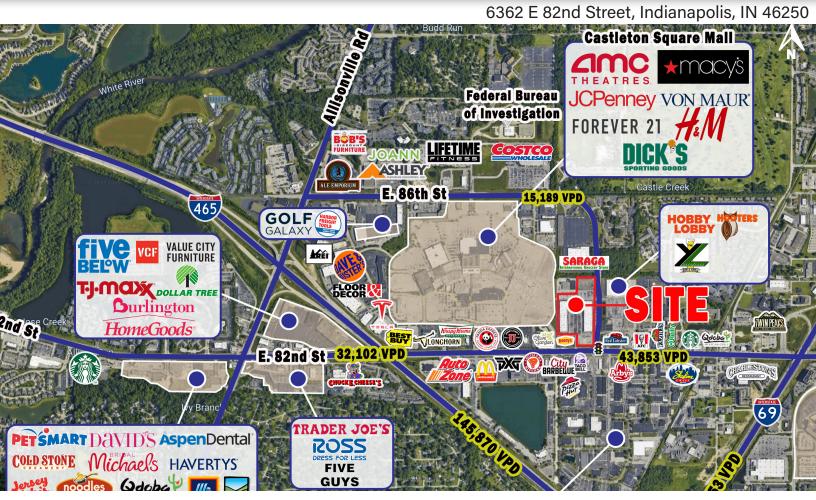

## **CASTLETON PLAZA** 1,920-39,338 SF FOR LEASE 1.23 ACRE OUTLOT FOR LEASE/SALE

### **PROPERTY HIGHLIGHTS:**

- 1,920 SF available for Lease
- 39,338 SF available for Lease
- 1.23 Acre outlot available for Lease/Sale
- Multiple Access points from 82nd street and Center Run Drive
- Center is anchored by Castleton Square Mall, the largest shopping destination in the state
- Located inbetween I-69 (141,753 VPD) and I-465 (145,870 VPD).
- Trade area retailers include Costco, Dick's Sporting Goods, Macy's, Von Maur, JCPenney, Best Buy, Floor & Decor, Tesla, Lifetime Fitness, Trader Joe's, TJMaxx, Burlington, and more!