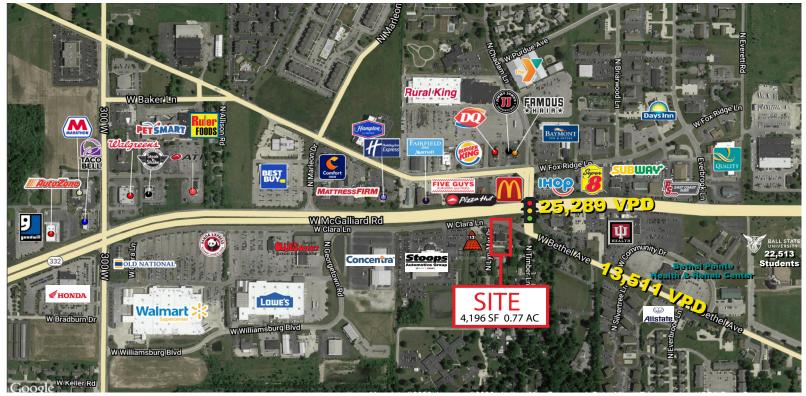

### Premier Outlot: Single Tenant Building (Fully Occupied)

#### 3911 West Clara Lane, Muncie, IN 47304

| DEMOGRAPHICS      | 1 miles  | 3 miles  | 5 miles  | 7 miles  |
|-------------------|----------|----------|----------|----------|
| Population        | 7,878    | 50,703   | 82,709   | 94,467   |
| Households        | 3,462    | 19,281   | 32,570   | 37,465   |
| Average HH Income | \$68,677 | \$67,489 | \$65,462 | \$65,852 |

### 3911 West Clara Lane, Muncie, IN 47304