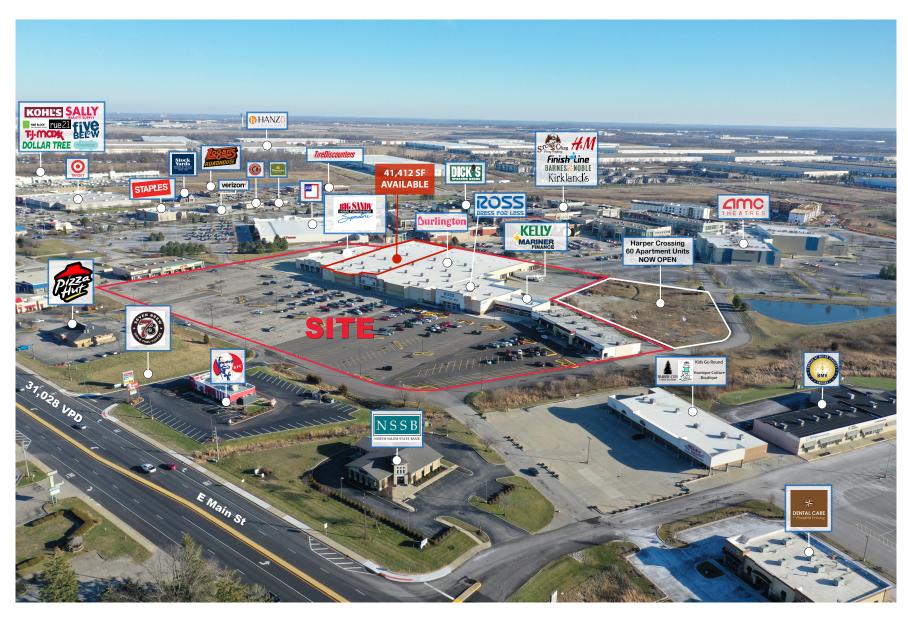

+/- 41,412 SF AVAILABLE| FOR LEASE

#### **PROPERTY HIGHLIGHTS:**

- ✓ Join Ross & Burlington with signalized access to US 40/E. Main Street with over 31,000 cars per day
- Availability: Burlington Downsize Opportunity: Up to 41,412 SF
- New Pylon on US 40 with panes available

T: 317-472-1800

- Connectivity to The Shops at Perry Crossing with JCPenney, Dick's Sporting Goods, Barnes & Noble, Ulta, DSW, and AMC Theaters
- ✓ New construction: Harper's Crossing Apartments on site with +/- 60 residential units