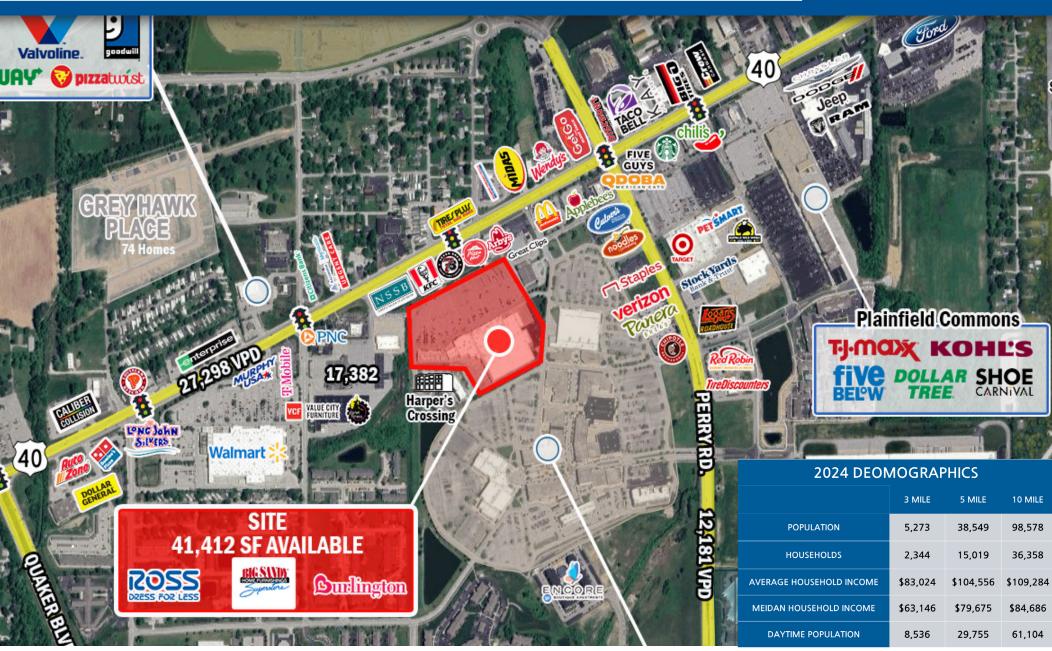

+/- 41,412 SF AVAILABLE| FOR LEASE

#### **PROPERTY HIGHLIGHTS:**

- ✓ Join Ross & Burlington with signalized access to US 40/E. Main Street with over 31,000 cars per day
- Availability: Burlington Downsize Opportunity: Up to 41,412 SF
- New Pylon on US 40 with panes available

T: 317-472-1800

- Connectivity to The Shops at Perry Crossing with JCPenney, Dick's Sporting Goods, Barnes & Noble, Ulta, DSW, and AMC Theaters
- ✓ New construction: Harper's Crossing Apartments on site with +/- 60 residential units