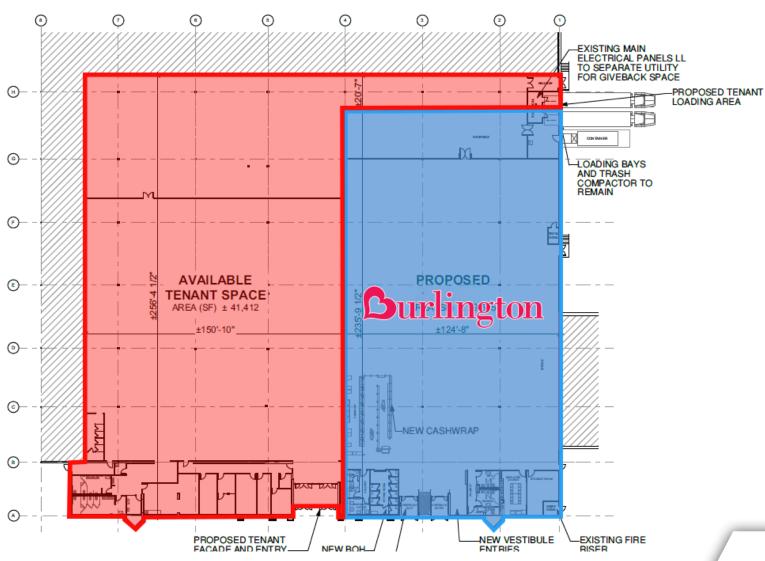

+/- 41,412 SF AVAILABLE| FOR LEASE

#### **PROPERTY HIGHLIGHTS:**

- ✓ Join Ross & Burlington with signalized access to US 40/E. Main Street with over 31,000 cars per day
- Availability: Burlington Downsize Opportunity: Up to 41,412 SF
- New Pylon on US 40 with panes available