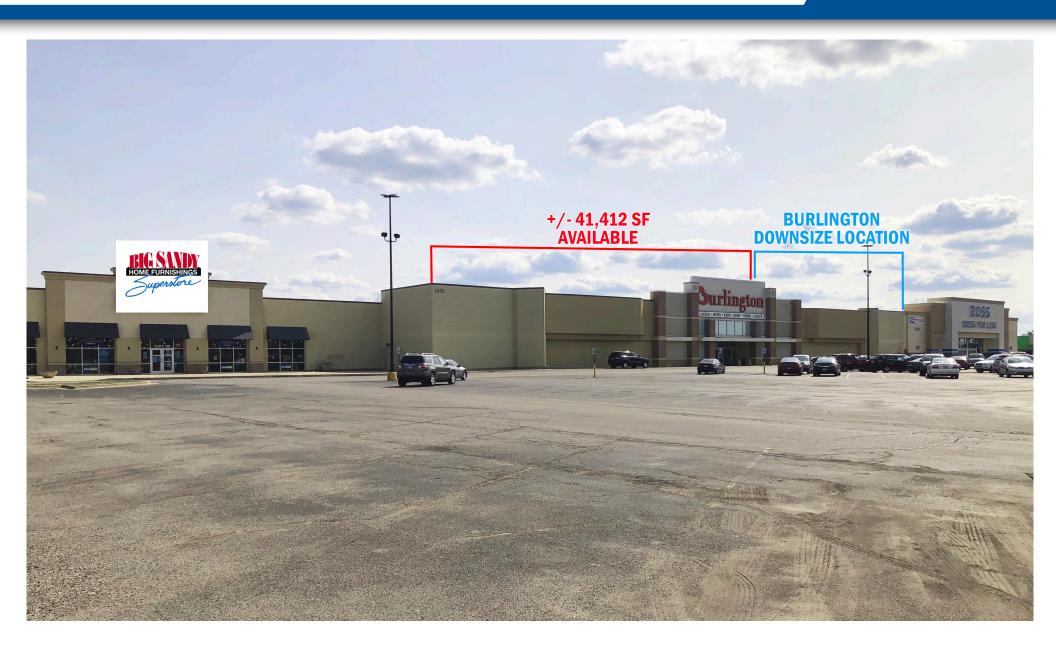

+/- 41,412 SF AVAILABLE| FOR LEASE

#### **PROPERTY HIGHLIGHTS:**

- ✓ Join Ross & Burlington with signalized access to US 40/E. Main Street with over 31,000 cars per day
- Availability: Burlington Downsize Opportunity: Up to 41,412 SF
- New Pylon on US 40 with panes available