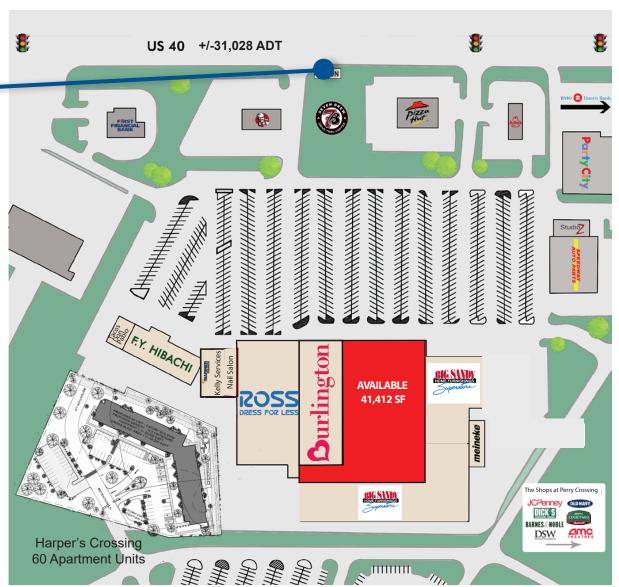

+/- 41,412 SF AVAILABLE| FOR LEASE

#### **PROPERTY HIGHLIGHTS:**

- ✓ Join Ross & Burlington with signalized access to US 40/E. Main Street with over 31,000 cars per day
- Availability: Burlington Downsize Opportunity: Up to 41,412 SF
- New Pylon on US 40 with panes available

T: 317-472-1800

- Connectivity to The Shops at Perry Crossing with JCPenney, Dick's Sporting Goods, Barnes & Noble, Ulta, DSW, and AMC Theaters
- ✓ New construction: Harper's Crossing Apartments on site with +/- 60 residential units