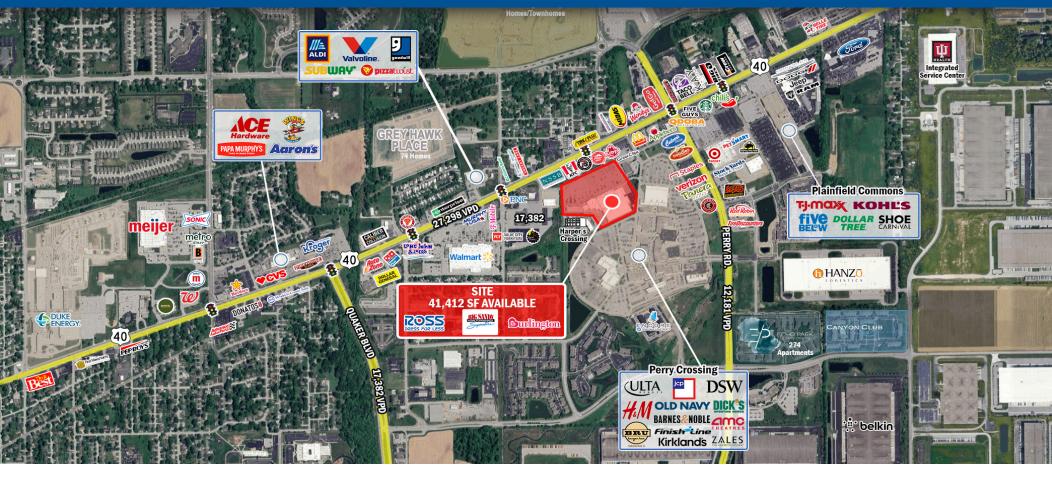

+/- 41,412 SF AVAILABLE| FOR LEASE

#### **PROPERTY HIGHLIGHTS:**

- ✓ Join Ross & Burlington with signalized access to US 40/E. Main Street with over 31,000 cars per day
- Availability: Burlington Downsize Opportunity: Up to 41,412 SF
- New Pylon on US 40 with panes available

T: 317-472-1800

- Connectivity to The Shops at Perry Crossing with JCPenney, Dick's Sporting Goods, Barnes & Noble, Ulta, DSW, and AMC Theaters
- ✓ New construction: Harper's Crossing Apartments on site with +/- 60 residential units