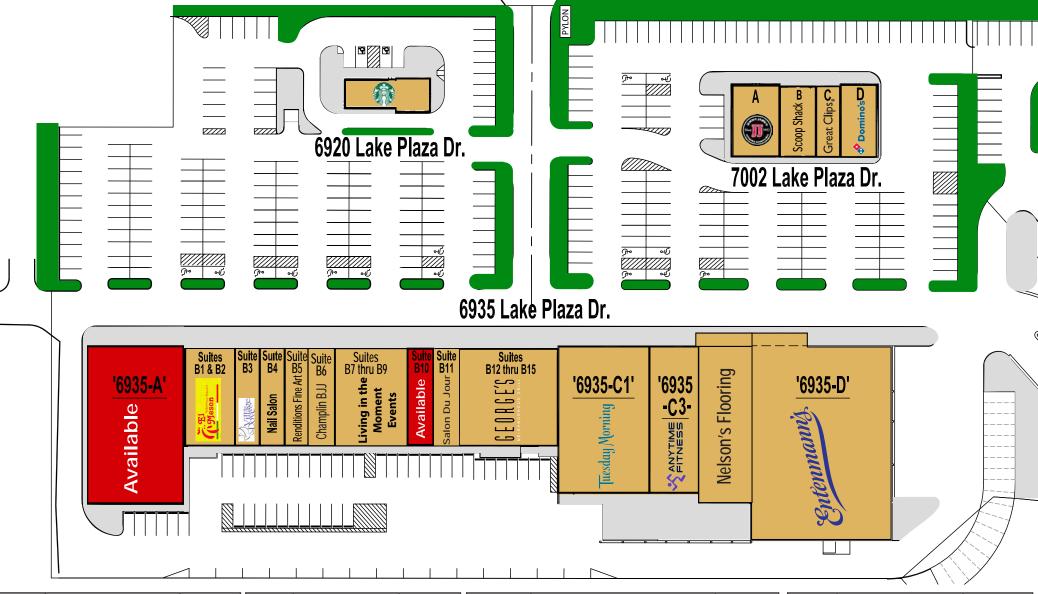

#### **Binford Boulevard**

| Suite | Tenant       | Size      | Suite                                   | Tenant                     | Size     | Suite   | Tenant                                    | Size     | Suite | Tenant            | Size      |
|-------|--------------|-----------|-----------------------------------------|----------------------------|----------|---------|-------------------------------------------|----------|-------|-------------------|-----------|
| А     | AVAILABLE    | 10,462 SF | B5                                      | <b>Renditions Fine Art</b> | 1,650 SF | B9      | Living in the Moment Events               | 1,600 SF | C1    | Tuesday Morning   | 9,012 SF  |
| B1-B2 | El Meson     | 3,651 SF  | B6                                      | Champlin BJJ               | 1,600 SF | B10     | Available                                 | 1,600 SF | C3    | Anytime Fitness   | 4,922 SF  |
| B3    | Village Dove | 1,600 SF  | B7                                      | Living in the Moment       | 1,600 SF | B11     | Salon Du Jour                             | 1,600 SF | C5    | Nelson's Flooring | 5,608 SF  |
| B4    | Nail Salon   | 1,600 SF  | Events B8 Living in the Moment 1,442 SF |                            | 1,442 SF | B12-B15 | B12-B15 George's Neighborhood Bar & Grill |          | D     | Entenmann's       | 19,172 SF |
|       |              |           |                                         | Events                     | 1,112 51 |         |                                           |          |       |                   |           |

## Site Plan

For more info, please contact:

Seth BiggerstaffAndrew Demaree317.472.1800317.472.1800Seth@VeritasRealty.comADemaree@VeritasRealty.com

6440 Westfield Blvd. Indianapolis, IN 46220 VeritasRealty.com 317.472.1800