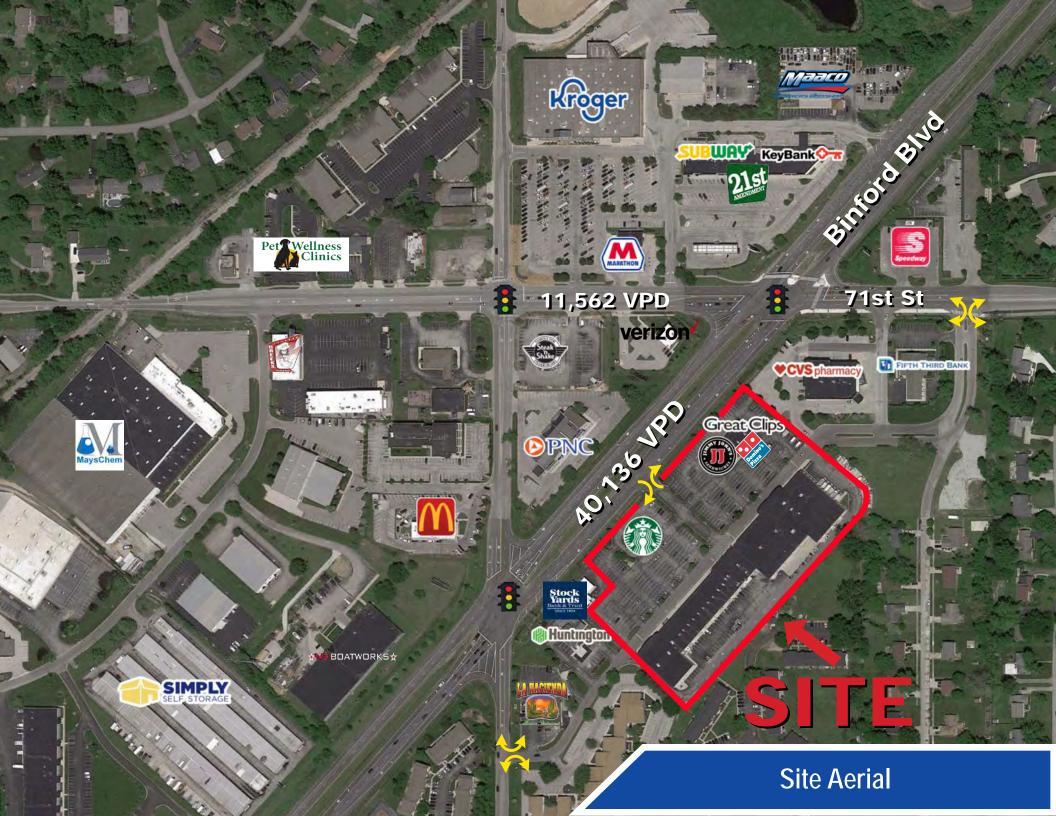

#### **Property Highlights**

- 1,600SF, 5,608 SF and 10,462 SF suites available for lease
- Large Pylon Sign
- Excellent exposure to Binford Blvd (40,136 cars per day), a major thoroughfare that converts to I-69; 0.5 miles from I-465 (169,055 cars per day);
- Multiple access points including two stoplights to Binford Blvd., 71st Street, and Graham Road
- Dynamic trade area supported by strong residential and daytime population
- Nearby establishments include CVS, George's Neighborhood Grill, Starbucks, Jimmy John's, Domino's, Tuesday Morning, Entenmann's Bakery, Kroger (only grocer servicing the immediate area), Mays Chemical, Heritage Christian School, dormakaba, Precision Hardware, Heritage Office Park, and others.