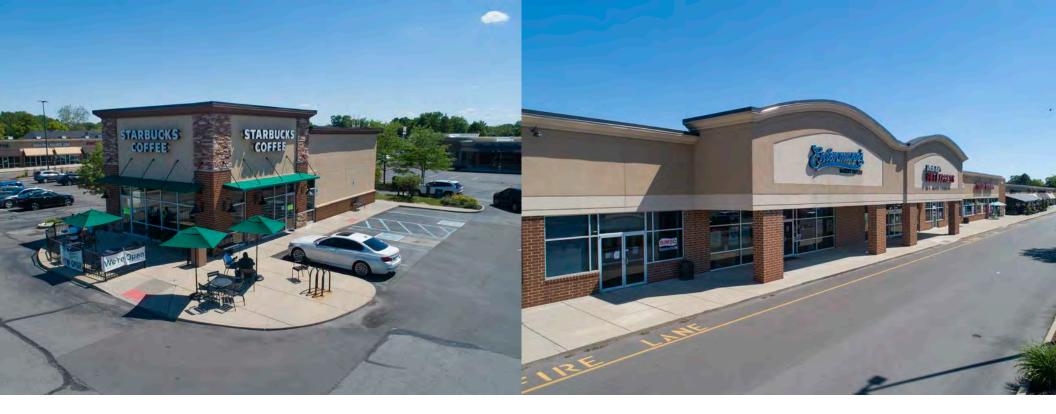

#### **Property Highlights**

- 1,600SF, 5,608 SF and 10,462 SF suites available for lease
- Large Pylon Sign
- Excellent exposure to Binford Blvd (40,136 cars per day), a major thoroughfare that converts to I-69; 0.5 miles from I-465 (169,055 cars per day);
- Multiple access points including two stoplights to Binford Blvd., 71st Street, and Graham Road
- Dynamic trade area supported by strong residential and daytime population
- Nearby establishments include CVS, George's Neighborhood Grill, Starbucks, Jimmy John's, Domino's, Tuesday Morning, Entenmann's Bakery, Kroger (only grocer servicing the immediate area), Mays Chemical, Heritage Christian School, dormakaba, Precision Hardware, Heritage Office Park, and others.