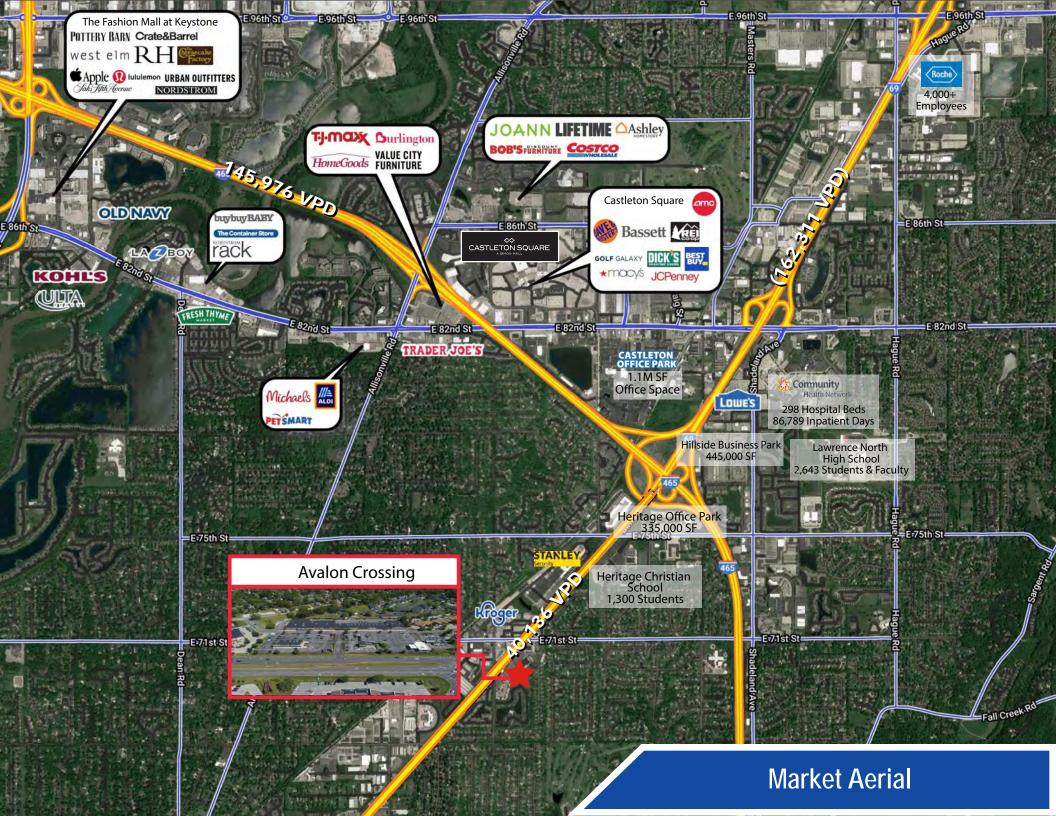

#### **Property Highlights**

- 1,600SF, 5,608 SF and 10,462 SF suites available for lease
- Large Pylon Sign
- Excellent exposure to Binford Blvd (40,136 cars per day), a major thoroughfare that converts to I-69; 0.5 miles from I-465 (169,055 cars per day);
- Multiple access points including two stoplights to Binford Blvd., 71st Street, and Graham Road
- Dynamic trade area supported by strong residential and daytime population
- Nearby establishments include CVS, George's Neighborhood Grill, Starbucks, Jimmy John's, Domino's, Tuesday Morning, Entenmann's Bakery, Kroger (only grocer servicing the immediate area), Mays Chemical, Heritage Christian School, dormakaba, Precision Hardware, Heritage Office Park, and others.