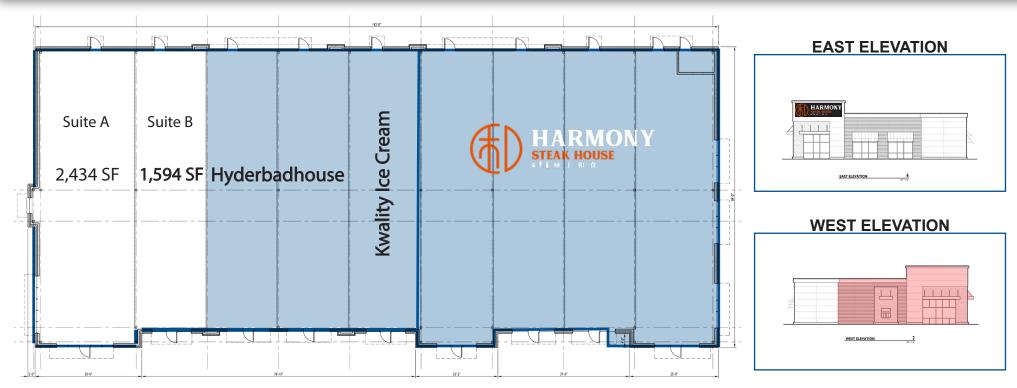

# SITE PLAN & ELEVATIONS

#### RETAIL SPACE AVAILABLE:

- Drive-Thru (2,434 SF) and Inline Space (1,594) Available
- 4,028 SF continguous space; can be combined