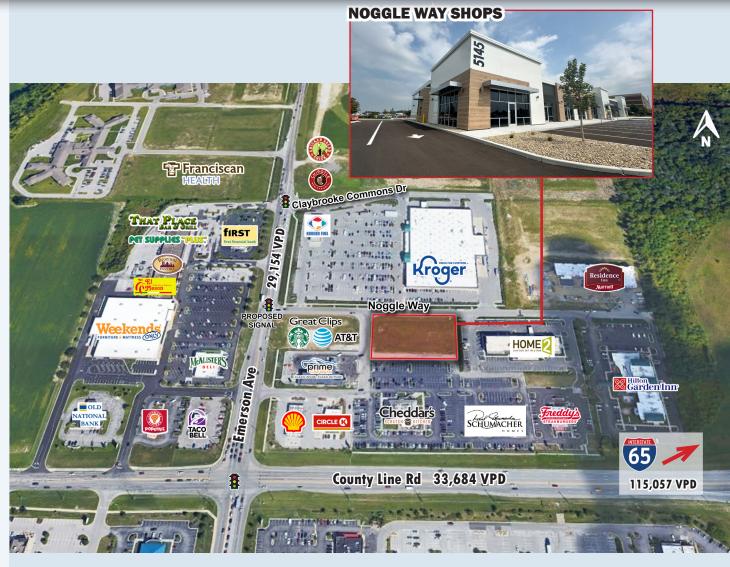

# NOGGLE WAY SMALL SHOPS

5145 Noggle Way, Indianapolis, IN 46237

## FOR LEASE Newly Constructed Retail Small Shops

4,028 SF Available for Immediate Occupancy

Drive-Thru Endcap Available

65 A Ascension 115,057 VPD -F. APPENDED: PPETPE AT&T Freddy's CARMAX **ARC** HOME Great Clips. Costco prime Cheddar's TACO Kroger first MCALISTERS 5145 PET SUPPL Ne County Line Rd 33,684 VPD . 29 154 FLOOR COR Medical TTT Walmart 🚬 ZAXBY'S Office xfinity Culores Comcast Ander a Ref 1 tal **SportClips** B SONIC BioLife 0 TOP NAI ATTEMO Ŧ Huntington Medical . Office

Franciscan

Developed By:

llen

SITE

www.VeritasRealty.com

#### **PROPERTY HIGHLIGHTS:**

- New construction retail small shop space now under construction
- Large view corridors to County Line Rd & Emerson Ave (60,000 VPD)
- Super-regional intersection surrounded by national retailers including Kroger Marketplace, Costco, Walmart Supercenter, Floor & Décor, and more
- Easy access to I-65 and 15-minute drive-time to downtown Indianapolis
- Strong daytime demographics with major employers including Franciscan Health Hospital (519 beds; 1,600 FTE)