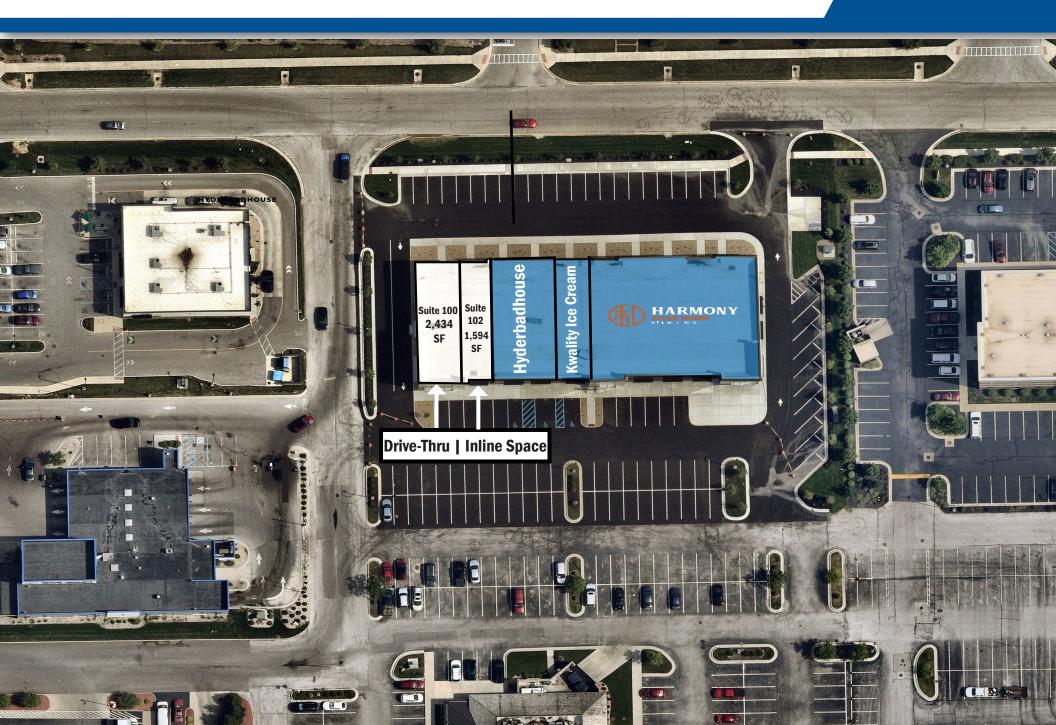

#### **AERIAL SITE**

#### RETAIL SPACE AVAILABLE:

- Drive-Thru (2,434 SF) and Inline Space (1,594) Available
- 4,028 SF continguous space; can be combined