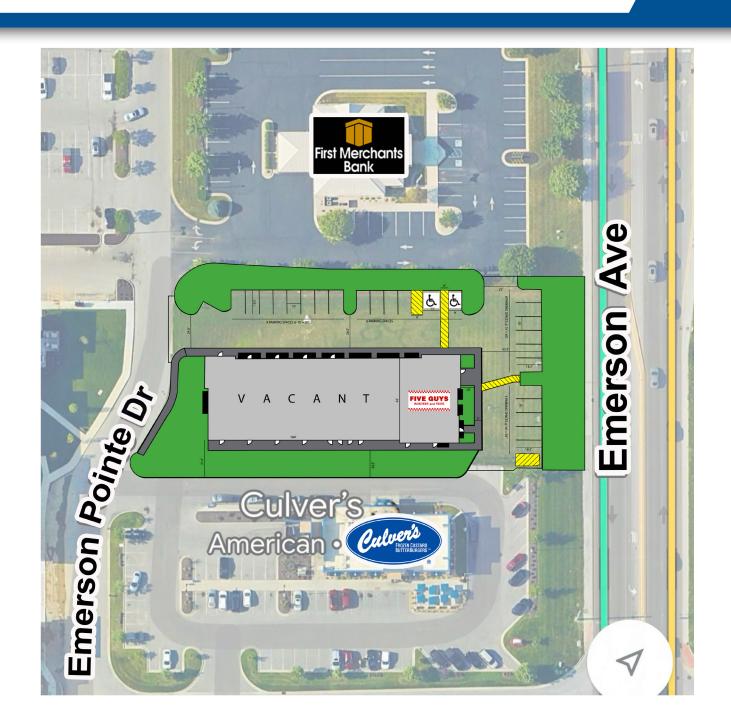

SHOPS**

### PROPERTY OVERVIEW

#### **PROPERTY HIGHLIGHTS:**

- New construction small shop retail center delivering fall 2024
- Anchored by Emerson Pointe, a 65,000 SF shopping center and recently completed 218 unit high-end apartment development
- Super regional intersection surrounded by national retailers including Walmart Supercenter, Costco, Kroger Marketplace, Floor & Decor, and more
- Easy access to I-65 and 15 minute drivetime to downtown Indianapolis
- Strong daytime demographics with major employers including Franciscan Health Hospital (1,600 FTE) and new Cummins center (500+ FTE)

3,279

4,049

1,395

\$88,337

3 MILE

74,592

46,809

31,453 \$97,203





**DEMOGRAPHICS** 

Population:

Households:

**Total Employees** 

Avg. HH Income:

### **NEW CONSTRUCTION SMALL SHOPS**



### SITE RENDERINGS

# **NEW CONSTRUCTION SMALL SHOPS**