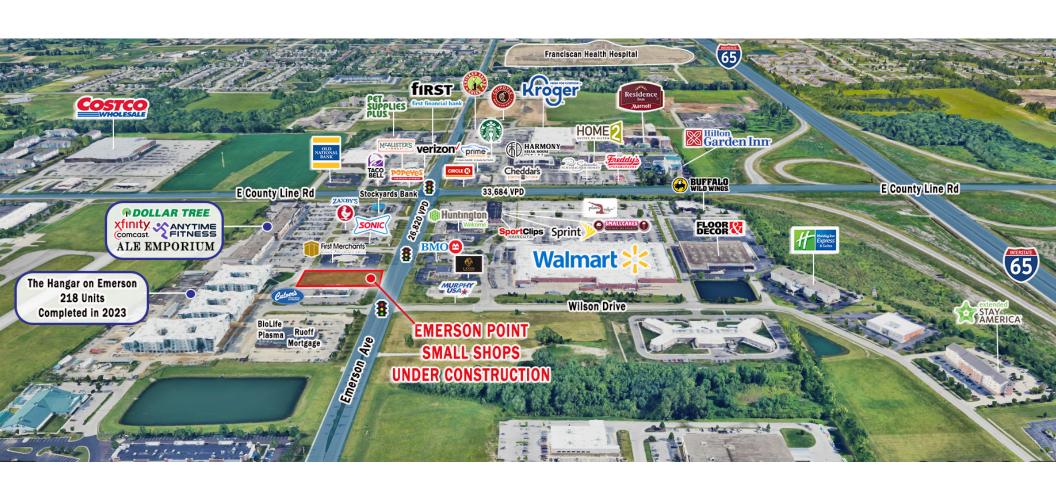

#### **PROPERTY HIGHLIGHTS:**

- New construction small shop retail center delivering fall 2024
- Anchored by Emerson Pointe, a 65,000 SF shopping center and recently completed 218 unit high-end apartment development
- Super regional intersection surrounded by national retailers including Walmart Supercenter, Costco, Kroger Marketplace, Floor & Decor, and more
- Easy access to I-65 and 15 minute drivetime to downtown Indianapolis
- Strong daytime demographics with major employers including Franciscan Health Hospital (1,600 FTE) and new Cummins center (500+ FTE)