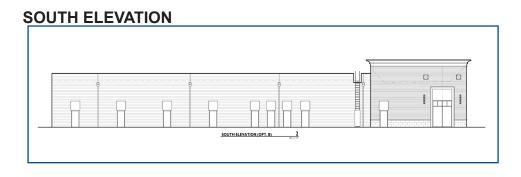

*

- New construction small shop retail center delivering fall 2024
- Anchored by Emerson Pointe, a 65,000 SF shopping center and recently completed 218 unit high-end apartment development
- Super regional intersection surrounded by national retailers including Walmart Supercenter, Costco, Kroger Marketplace, Floor & Decor, and more
- Easy access to I-65 and 15 minute drivetime to downtown Indianapolis
- Strong daytime demographics with major employers including Franciscan Health Hospital (1,600 FTE) and new Cummins center (500+ FTE)

3,279

4,049

1,395

\$88,337

3 MILE

74,592

46,809

31,453 \$97,203





**DEMOGRAPHICS** 

Population:

Households:

**Total Employees** 

Avg. HH Income:

### **NEW CONSTRUCTION SMALL SHOPS**



### SITE RENDERINGS

# **NEW CONSTRUCTION SMALL SHOPS**