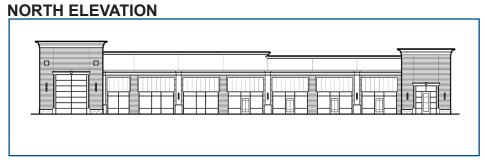

- New construction small shop retail center delivering fall 2024
- Anchored by Emerson Pointe, a 65,000 SF shopping center and recently completed 218 unit high-end apartment development
- Super regional intersection surrounded by national retailers including Walmart Supercenter, Costco, Kroger Marketplace, Floor & Decor, and more
- Easy access to I-65 and 15 minute drivetime to downtown Indianapolis
- Strong daytime demographics with major employers including Franciscan Health Hospital (1,600 FTE) and new Cummins center (500+ FTE)

3,279

4,049

1,395

\$88,337

3 MILE

74,592

46,809

31,453 \$97,203





**DEMOGRAPHICS** 

Population:

Households:

**Total Employees** 

Avg. HH Income:

### **NEW CONSTRUCTION SMALL SHOPS**



### SITE RENDERINGS

# **NEW CONSTRUCTION SMALL SHOPS**