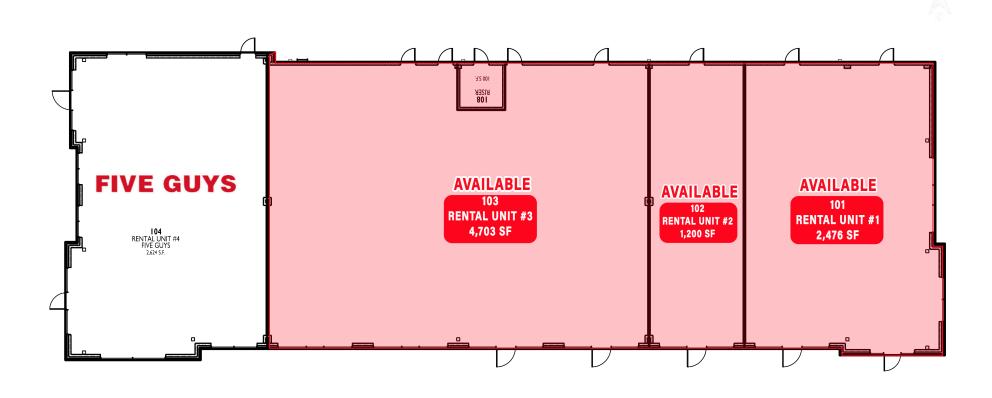

:**

- New construction small shop retail center delivering fall 2024
- Anchored by Emerson Pointe, a 65,000 SF shopping center and recently completed 218 unit high-end apartment development
- Super regional intersection surrounded by national retailers including Walmart Supercenter, Costco, Kroger Marketplace, Floor & Decor, and more
- Easy access to I-65 and 15 minute drivetime to downtown Indianapolis
- Strong daytime demographics with major employers including Franciscan Health Hospital (1,600 FTE) and new Cummins center (500+ FTE)

3,279

4,049

1,395

\$88,337

3 MILE

74,592

46,809

31,453 \$97,203





**DEMOGRAPHICS** 

Population:

Households:

**Total Employees** 

Avg. HH Income:

### **NEW CONSTRUCTION SMALL SHOPS**



### SITE RENDERINGS

# **NEW CONSTRUCTION SMALL SHOPS**