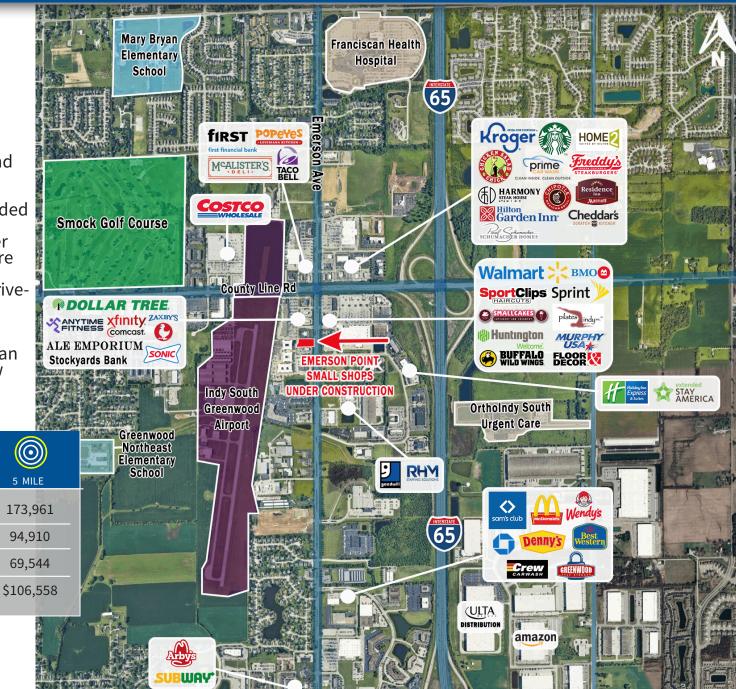

3,279

4,049

1,395

\$88,337

3 MILE

74,592

46,809

31,453 \$97,203

**DEMOGRAPHICS** 

Population:

Households:

**Total Employees** 

Avg. HH Income: