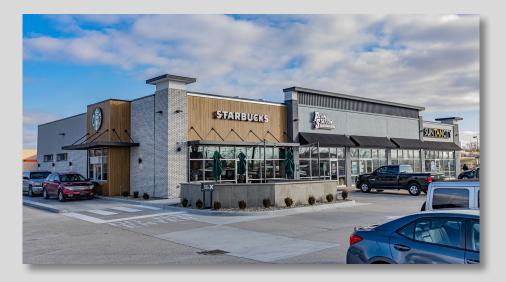

ion opened in 2023

Full Building Renovations Completed in 2023

#### **PROPERTY HIGHLIGHTS:**

Starbucks, Penn Station & Sun Tan City in highly visible outlot shops in front of The Home Depot and Walmart Supercenter

Full accessibility to center from Newton St.& additional shared access with Walmart

at lighted intersection

Large Pylon available along Newton St.

Jasper is the county seat of Dubois County; a regional economic hub

Fast growing market gaining more
national retailers: Zaxby's, McAlisters, Culvers, Starbucks, Ulta and Schnuck's

Large area employers include: Memorial Hospital (1,700 employees), Kimball International & Electronics (combined 3,775 employees), Masterbrand Cabinets

(2,045 employees) & many more.





#### SITE PLAN

G

Ð

3

ET

Ŷ

ん N





### CENTER PHOTOS











### MARKET AERIAL