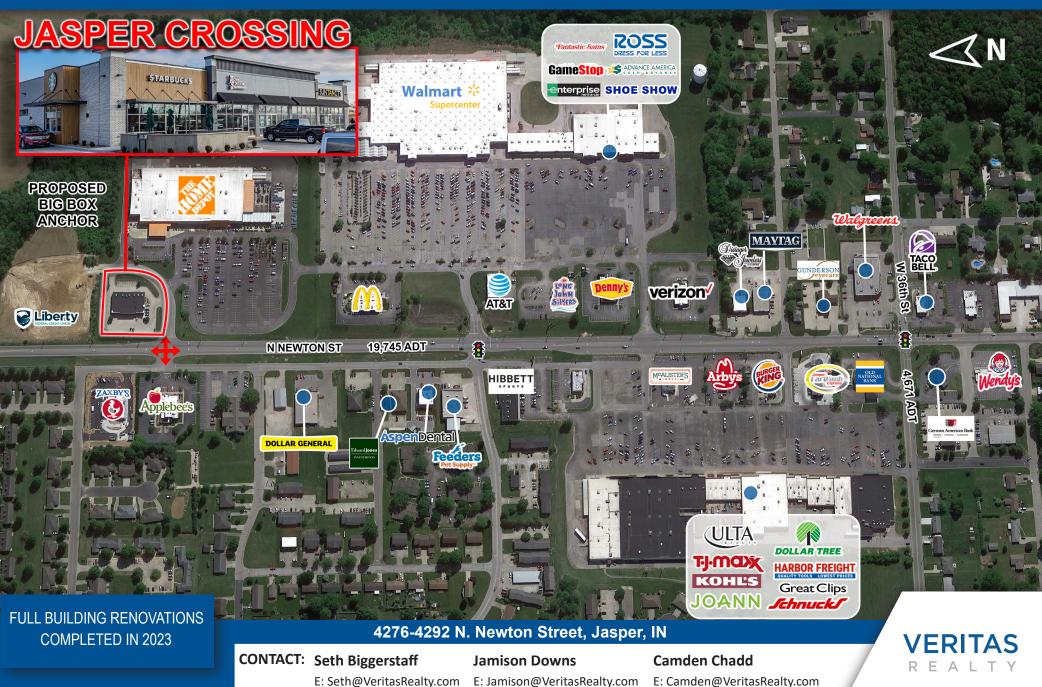

### JASPER CROSSING FULLY LEASED

#### **CENTER OVERVIEW:**

Starbucks & Penn Station opened in 2023

Full Building Renovations Completed in 2023

#### **PROPERTY HIGHLIGHTS:**

Starbucks, Penn Station & Sun Tan City in highly visible outlot shops in front of The Home Depot and Walmart Supercenter

Full accessibility to center from Newton St.& additional shared access with Walmart

at lighted intersection

Large Pylon available along Newton St.

Jasper is the county seat of Dubois County; a regional economic hub

Fast growing market gaining more
national retailers: Zaxby's, McAlisters, Culvers, Starbucks, Ulta and Schnuck's

Large area employers include: Memorial Hospital (1,700 employees), Kimball International & Electronics (combined 3,775 employees), Masterbrand Cabinets

(2,045 employees) & many more.