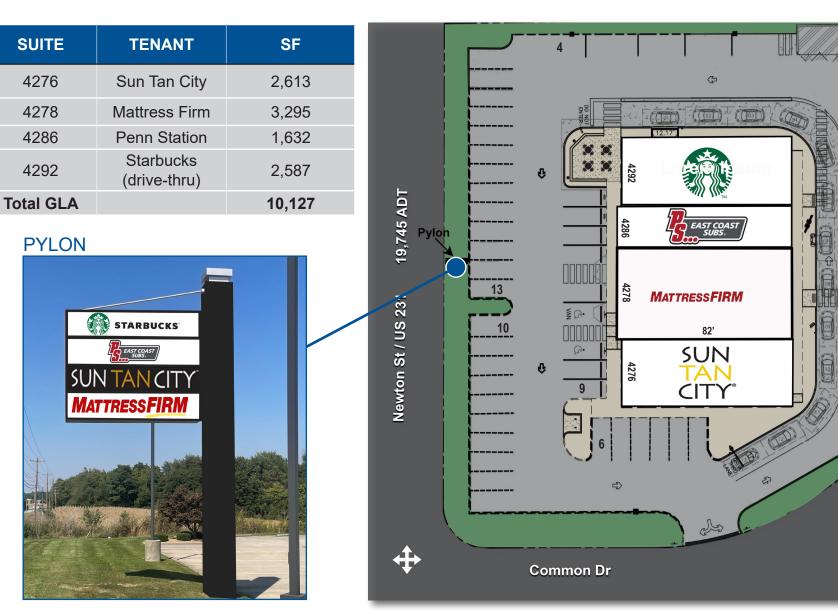

Starbucks & Penn Station opened in 2023

Full Building Renovations Completed in 2023

#### **PROPERTY HIGHLIGHTS:**

Starbucks, Penn Station & Sun Tan City in highly visible outlot shops in front of The Home Depot and Walmart Supercenter

Full accessibility to center from Newton St.& additional shared access with Walmart

at lighted intersection

Large Pylon available along Newton St.

Jasper is the county seat of Dubois County; a regional economic hub

Fast growing market gaining more
national retailers: Zaxby's, McAlisters, Culvers, Starbucks, Ulta and Schnuck's

Large area employers include: Memorial Hospital (1,700 employees), Kimball International & Electronics (combined 3,775 employees), Masterbrand Cabinets

(2,045 employees) & many more.





#### SITE PLAN

G

Ð

3

ET

Ŷ

ん N





### CENTER PHOTOS











### MARKET AERIAL