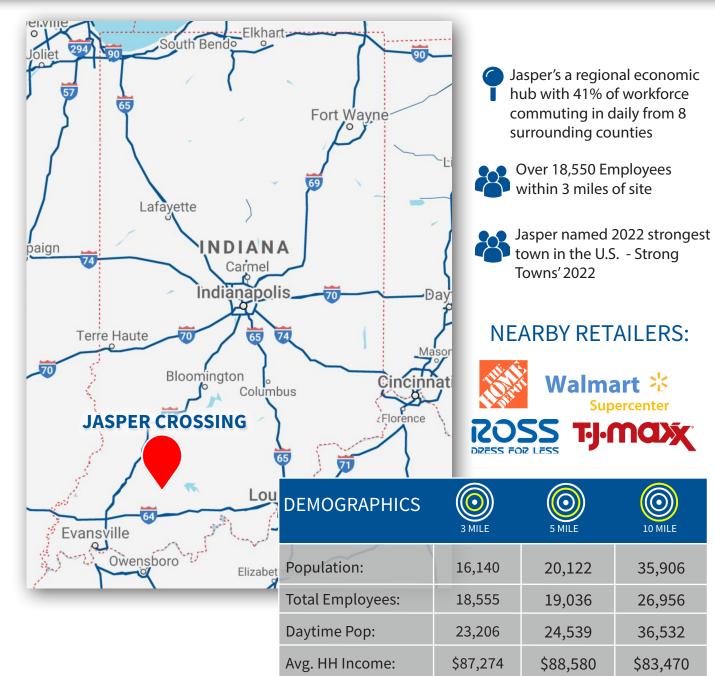

at lighted intersection

Large Pylon available along Newton St.

Jasper is the county seat of Dubois County; a regional economic hub

Fast growing market gaining more
national retailers: Zaxby's, McAlisters, Culvers, Starbucks, Ulta and Schnuck's

Large area employers include: Memorial Hospital (1,700 employees), Kimball International & Electronics (combined 3,775 employees), Masterbrand Cabinets

(2,045 employees) & many more.