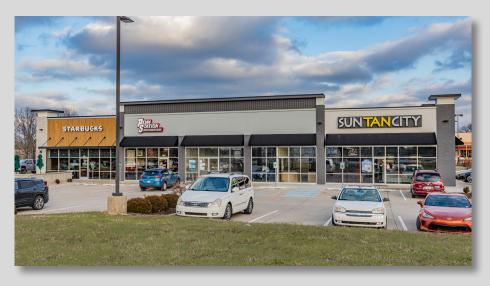

#### **PROPERTY HIGHLIGHTS:**

Starbucks, Penn Station & Sun Tan City in highly visible outlot shops in front of The Home Depot and Walmart Supercenter

Full accessibility to center from Newton St.& additional shared access with Walmart

### CENTER PHOTOS