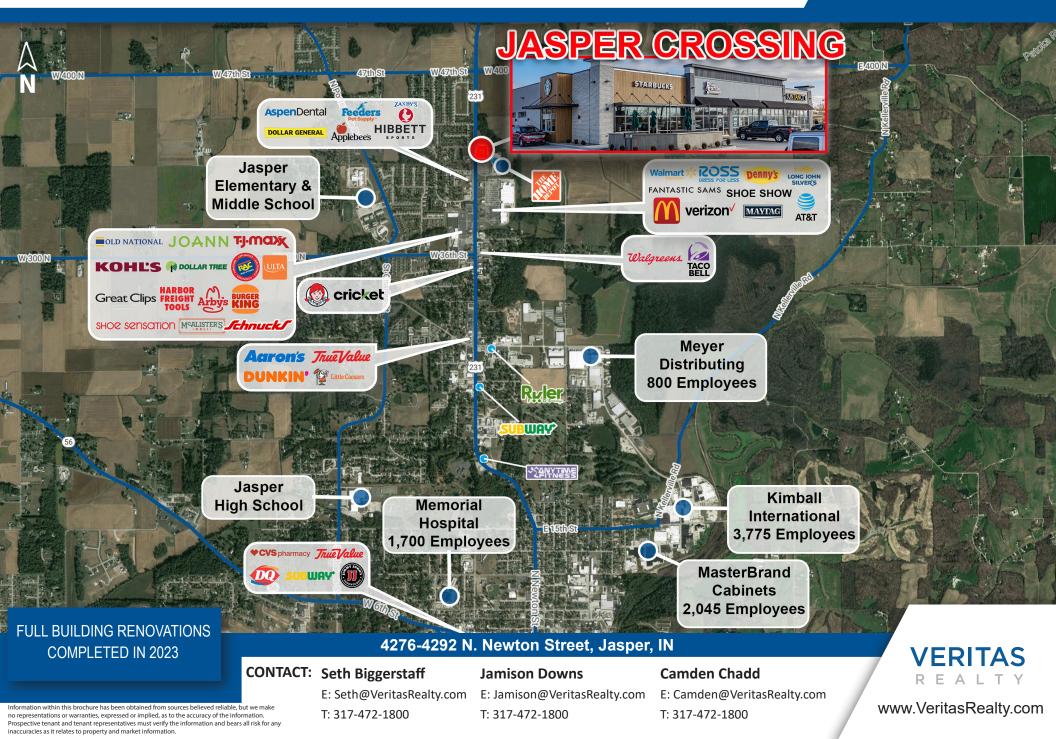

#### **PROPERTY HIGHLIGHTS:**

Starbucks, Penn Station & Sun Tan City in highly visible outlot shops in front of The Home Depot and Walmart Supercenter

Full accessibility to center from Newton St.& additional shared access with Walmart

at lighted intersection

Large Pylon available along Newton St.

Jasper is the county seat of Dubois County; a regional economic hub

Fast growing market gaining more
national retailers: Zaxby's, McAlisters, Culvers, Starbucks, Ulta and Schnuck's

Large area employers include: Memorial Hospital (1,700 employees), Kimball International & Electronics (combined 3,775 employees), Masterbrand Cabinets

(2,045 employees) & many more.

### MARKET AERIAL