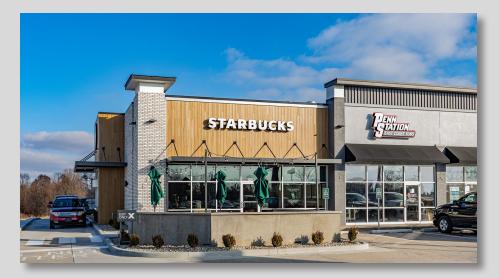

#### **CENTER OVERVIEW:**

Starbucks & Penn Station opened in 2023

Full Building Renovations Completed in 2023

#### **PROPERTY HIGHLIGHTS:**

Starbucks, Penn Station & Sun Tan City in highly visible outlot shops in front of The Home Depot and Walmart Supercenter

Full accessibility to center from Newton St.& additional shared access with Walmart

### CENTER PHOTOS