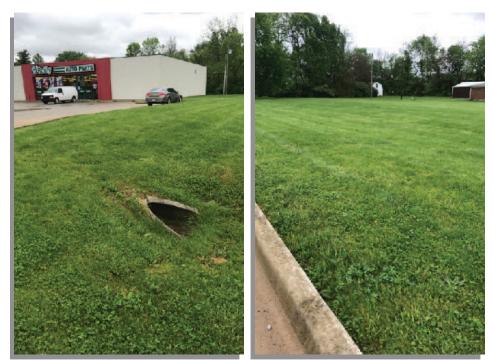

### **PROPERTY HIGHLIGHTS:**

- 0.96 Acre commercial lot available
- +/- 5 miles from Downtown Indianapolis
  - Strong daytime demographics with 12,969 employees within a 3-mile radius
- Directly adjacent to high performing O'reilly Auto Parts

### MARKET **OVERVIEW**

3410 E Raymond St, Indianapolis, IN

|                    | 1 MILE   | 3 MILE   | 5 MILE   |
|--------------------|----------|----------|----------|
| Population:        | 3,428    | 22,082   | 42,476   |
| Average HH Income: | \$76,462 | \$59,580 | \$63,333 |
| Employees:         | 1,323    | 12,969   | 24,749   |