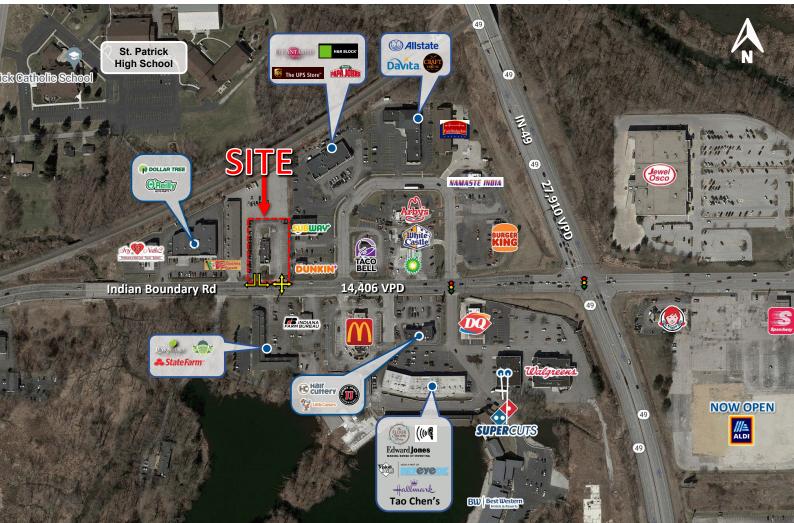

#### 381 Indian Boundary Rd., Chesterton, IN 46304

VERITAS

REALT



### 100% LEASED:

- 2,584 SF Freestanding Building with Drive-Thru on 0.66 Acres
- +/- 28 Parking Spaces
- Pylon Signage

| DEMOGRAPHICS    | 1 MILE    | 3 MILE   | 5 MILE   | 10 MILE  | 4 |
|-----------------|-----------|----------|----------|----------|---|
| Population:     | 3,556     | 20,435   | 31,003   | 151,510  |   |
| Households:     | 1,419     | 8,126    | 12,153   | 57,992   |   |
| Daytime Pop:    | 4,548     | 16,190   | 22,803   | 106,901  |   |
| Avg. HH Income: | \$112,492 | \$99,788 | \$97,567 | \$87,269 |   |

#### CONTACT: Jamison Downs T: 317-472-1800 E: Jamison@VeritasRealty.com

### **PROPERTY HIGHLIGHTS:**

- High barrier to entry market with first drive thru vacancy in 7+ years
- Rare outlot available in dynamic trade area
- Full access and highly visible to In