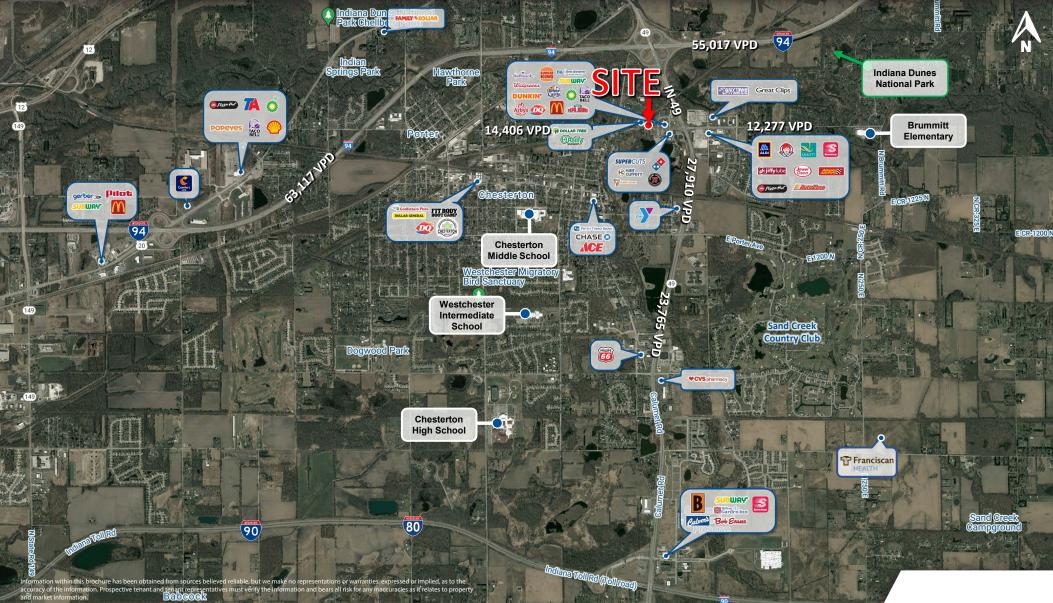

---|-----------|----------|----------|----------|---|
| Population:     | 3,556     | 20,435   | 31,003   | 151,510  |   |
| Households:     | 1,419     | 8,126    | 12,153   | 57,992   |   |
| Daytime Pop:    | 4,548     | 16,190   | 22,803   | 106,901  |   |
| Avg. HH Income: | \$112,492 | \$99,788 | \$97,567 | \$87,269 |   |

#### CONTACT: Jamison Downs T: 317-472-1800 E: Jamison@VeritasRealty.com

### **PROPERTY HIGHLIGHTS:**

- High barrier to entry market with first drive thru vacancy in 7+ years
- Rare outlot available in dynamic trade area
- Full access and highly visible to Indian Boundary Rd
- High traffic area surrounded by national retailer & restaurants
- I-94 traffic counts exceed 55,000 daily with INDOT signage available



SITE PLAN





## AERIAL SITE



## MARKET AERIAL



#### CONTACT:

CHAIN\_INKS

Jamison Downs T: 317-472-1800 E: Jamison@VeritasRealty.com



www.VeritasRealty.com

## PROPERTY PHOTOS









CONTACT:

Jamison Downs T: 317-472-1800 E: Jamison@VeritasRealty.com



www.VeritasRealty.com