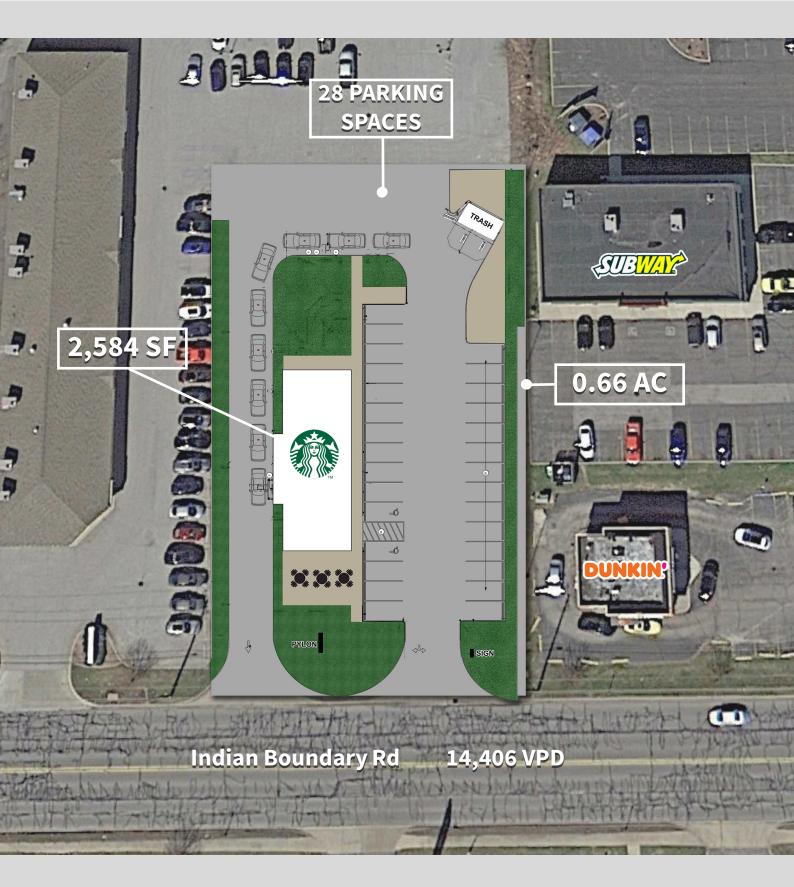

### 100% LEASED:

- 2,584 SF Freestanding Building with Drive-Thru on 0.66 Acres
- +/- 28 Parking Spaces
- Pylon Signage

| DEMOGRAPHICS    | 1 MILE    | 3 MILE   | 5 MILE   | 10 MILE  | 4 |
|-----------------|-----------|----------|----------|----------|---|
| Population:     | 3,556     | 20,435   | 31,003   | 151,510  |   |
| Households:     | 1,419     | 8,126    | 12,153   | 57,992   |   |
| Daytime Pop:    | 4,548     | 16,190   | 22,803   | 106,901  |   |
| Avg. HH Income: | \$112,492 | \$99,788 | \$97,567 | \$87,269 |   |

SITE PLAN