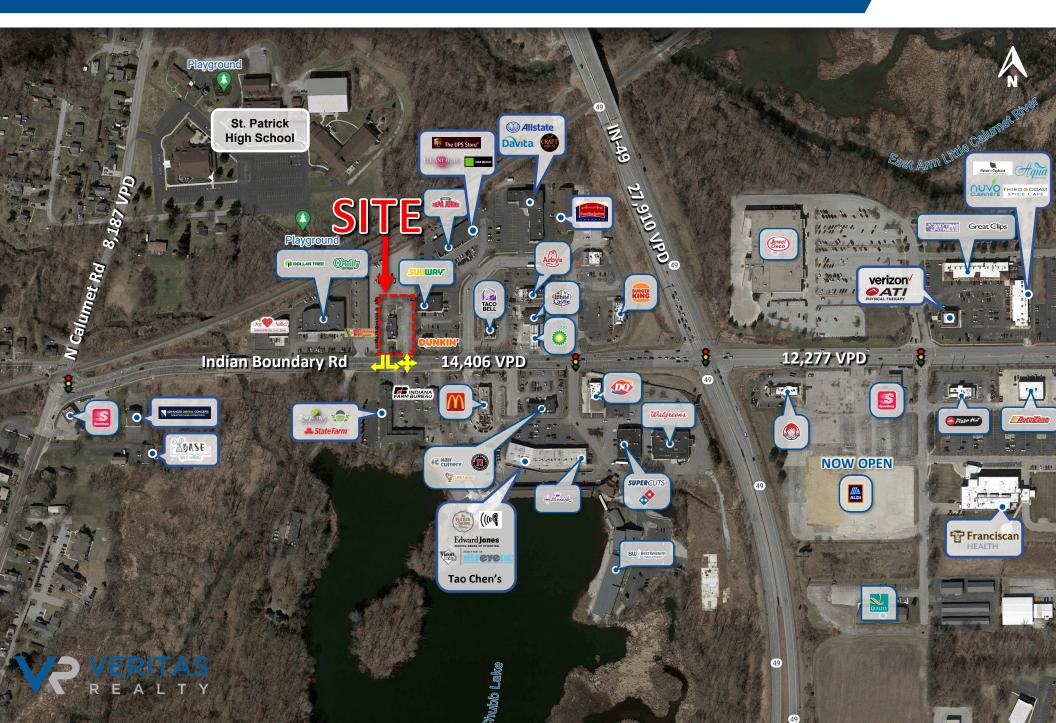

4 |
|-----------------|-----------|----------|----------|----------|---|
| Population:     | 3,556     | 20,435   | 31,003   | 151,510  |   |
| Households:     | 1,419     | 8,126    | 12,153   | 57,992   |   |
| Daytime Pop:    | 4,548     | 16,190   | 22,803   | 106,901  |   |
| Avg. HH Income: | \$112,492 | \$99,788 | \$97,567 | \$87,269 |   |

#### CONTACT: Jamison Downs T: 317-472-1800 E: Jamison@VeritasRealty.com

### **PROPERTY HIGHLIGHTS:**

- High barrier to entry market with first drive thru vacancy in 7+ years
- Rare outlot available in dynamic trade area
- Full access and highly visible to Indian Boundary Rd
- High traffic area surrounded by national retailer & restaurants
- I-94 traffic counts exceed 55,000 daily with INDOT signage available



SITE PLAN





## AERIAL SITE



## MARKET AERIAL



#### CONTACT:

CHAIN\_INKS

Jamison Downs T: 317-472-1800 E: Jamison@VeritasRealty.com



www.VeritasRealty.com

## PROPERTY PHOTOS









CONTACT:

Jamison Downs T: 317-472-1800 E: Jamison@VeritasRealty.com



www.VeritasRealty.com