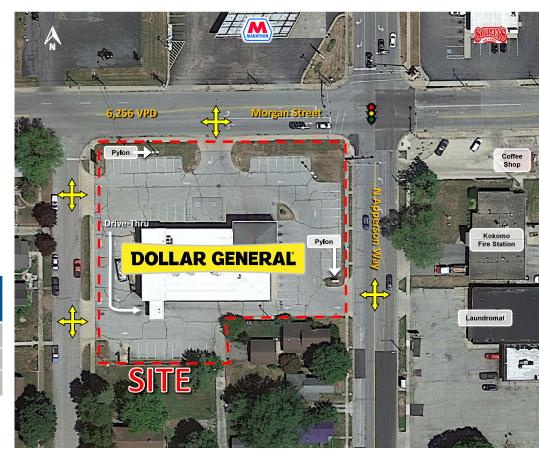

#### **PROPERTY OVERVIEW:**

- **■** 10,130 SF Freestanding Retail Box
- **■** 1.35 Acres
- Existing Drive-Thru

#### **PROPERTY HIGHLIGHTS:**

- Situated at stoplight intersection
- Pylon signage available
- Ample parking with +/- 59 parking Spaces
- Conveniently located to a number of major employers as well as Ivy Tech Community College