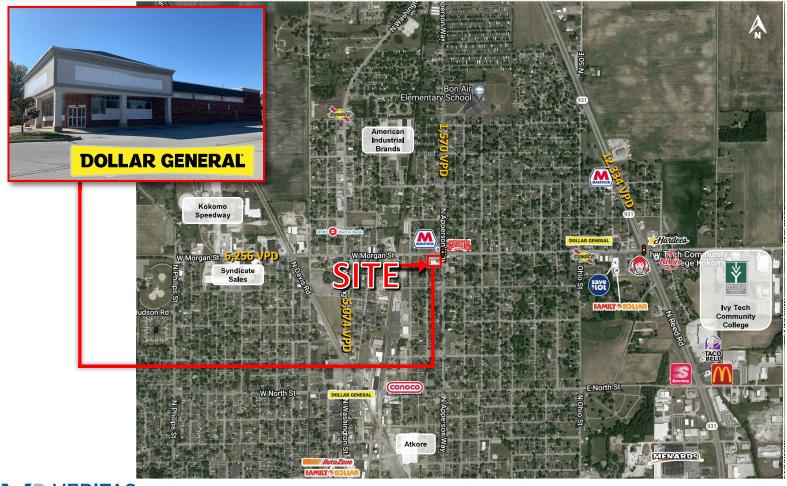

LDING ON 1.35 AC AVAILABLE FOR LEASE





#### PROPERTY OVERVIEW

## 10,130 SF | FOR LEASE **FULLY LEASED**

#### **PROPERTY OVERVIEW:**

- **■** 10,130 SF Freestanding Retail Box
- **■** 1.35 Acres
- Existing Drive-Thru

#### **PROPERTY HIGHLIGHTS:**

- Situated at stoplight intersection
- Pylon signage available
- Ample parking with +/- 59 parking Spaces
- Conveniently located to a number of major employers as well as Ivy Tech Community College

| DEMOGRAPHICS        | 1 MILE   | 3 MILE   | 5 MILE   |
|---------------------|----------|----------|----------|
| Population:         | 9,106    | 35,660   | 58,997   |
| Average HH Income:  | \$50,260 | \$57,200 | \$64,638 |
| Daytime Population: | 6,118    | 36,117   | 57,009   |





## 10,130 SF | FOR LEASE **FULLY LEASED**

MARKET AERIAL





### **FULLY LEASED**





## 10,130 SF | FOR LEASE **FULLY LEASED**

### PROPERTY PHOTOS









#### **FOR LEASE**

401 E Morgan Street, Kokomo, IN 46901

CONTACT: Andrew Demaree Seth Biggerstaff

E: Ademaree@VeritasRealty.com E: Seth@VeritasRealty.com

317-472-1800 T: 317-472-1800

Information within this brochure has been obtained from sources believed reliable, but we make no representatives or warranties, expressed or implied, as to the accuracy of the information. Prospective tenant and tenant representation must verify the information and bears all risk for any inaccuracies as it relates to property and market information.



www.VeritasRealty.com