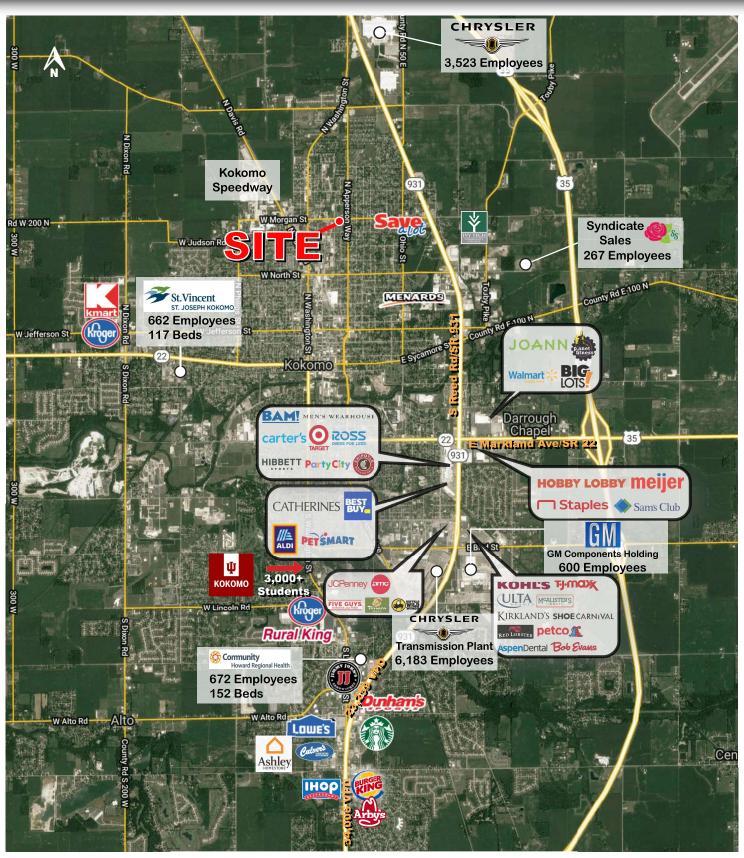

#### **PROPERTY HIGHLIGHTS:**

- Situated at stoplight intersection
- Pylon signage available
- Ample parking with +/- 59 parking Spaces
- Conveniently located to a number of major employers as well as Ivy Tech Community College