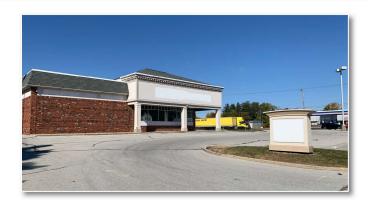

ULLY LEASED**

#### **PROPERTY OVERVIEW:**

- **■** 10,130 SF Freestanding Retail Box
- **■** 1.35 Acres
- Existing Drive-Thru

#### **PROPERTY HIGHLIGHTS:**

- Situated at stoplight intersection
- Pylon signage available
- Ample parking with +/- 59 parking Spaces
- Conveniently located to a number of major employers as well as Ivy Tech Community College

| DEMOGRAPHICS        | 1 MILE   | 3 MILE   | 5 MILE   |
|---------------------|----------|----------|----------|
| Population:         | 9,106    | 35,660   | 58,997   |
| Average HH Income:  | \$50,260 | \$57,200 | \$64,638 |
| Daytime Population: | 6,118    | 36,117   | 57,009   |





## 10,130 SF | FOR LEASE **FULLY LEASED**

MARKET AERIAL





### **FULLY LEASED**





## 10,130 SF | FOR LEASE **FULLY LEASED**

### PROPERTY PHOTOS









#### **FOR LEASE**

401 E Morgan Street, Kokomo, IN 46901

CONTACT: Andrew Demaree Seth Biggerstaff

E: Ademaree@VeritasRealty.com E: Seth@VeritasRealty.com

317-472-1800 T: 317-472-1800

Information within this brochure has been obtained from sources believed reliable, but we make no representatives or warranties, expressed or implied, as to the accuracy of the information. Prospective tenant and tenant representation must verify the information and bears all risk for any inaccuracies as it relates to property and market information.



www.VeritasRealty.com