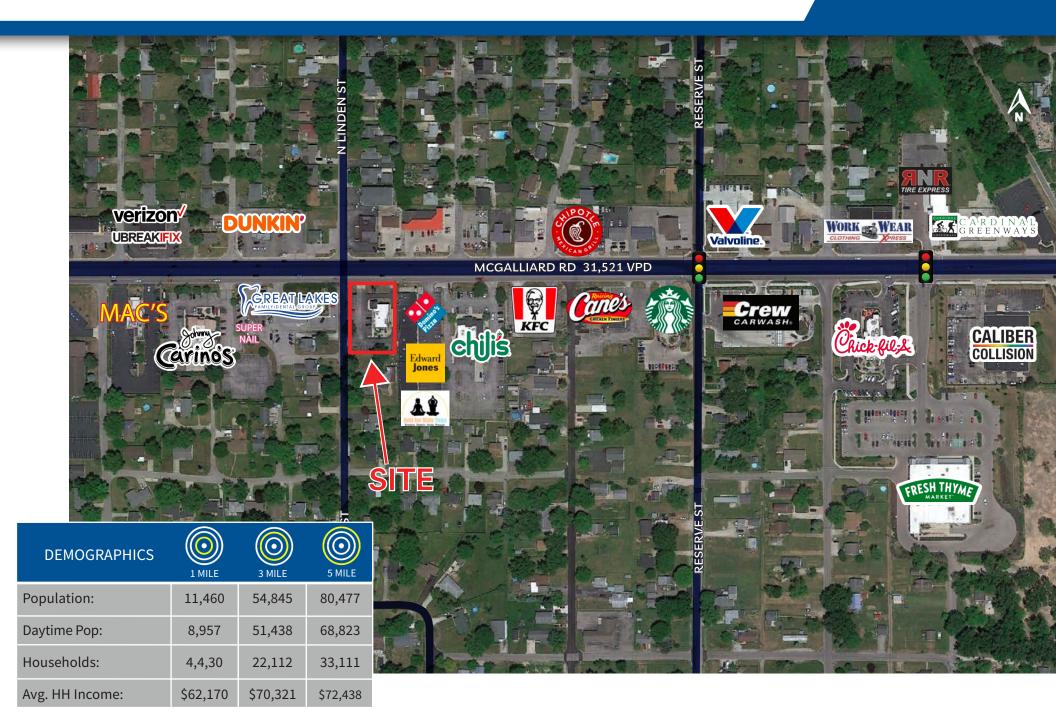

### FREESTANDING BUILDING WITH DRIVE-THRU

2,940 SF | 0.57 ACRE OUTLOT | PARLOR DOUGHNUTS | 100% LEASED





FREESTANDING RESTAURANT NEAR
MCGALLIARD RD AND WHEELING AVE

909 W McGalliard Rd, Muncie, IN 47303

**CONTACT:** Andrew Demaree

E: ADemaree@VeritasRealty.com T: 317-472-1800

#### **Jamison Downs**

E: Jamison@VeritasRealty.com T: 317-472-1800



AERIAL SITE



# FREESTANDING BUILDING WITH DRIVE-THRU 2,940 SF | 0.57 ACRE OUTLOT | PARLOR DOUGHNUTS | 100% LEASED





## FREESTANDING BUILDING WITH DRIVE-THRU 2,940 SF | 0.57 ACRE OUTLOT | PARLOR DOUGHNUTS | 100% LEASED

### PROPERTY AERIAL



### FREESTANDING BUILDING WITH DRIVE-THRU 2,940 SF | 0.57 ACRE OUTLOT | PARLOR DOUGHNUTS | 100% LEASED

#### MARKET OVERVIEW