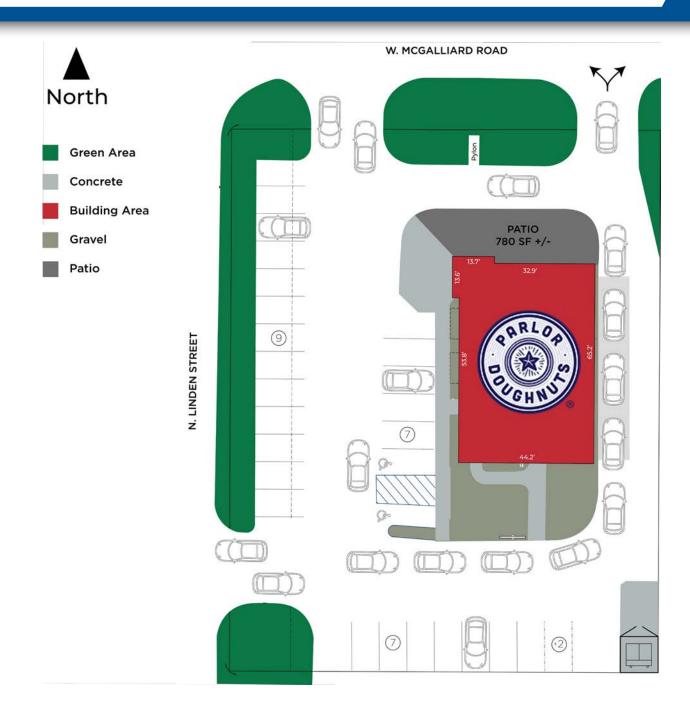

### FREESTANDING BUILDING WITH DRIVE-THRU 2,940 SF | 0.57 ACRE OUTLOT | PARLOR DOUGHNUTS | 100% LEASED