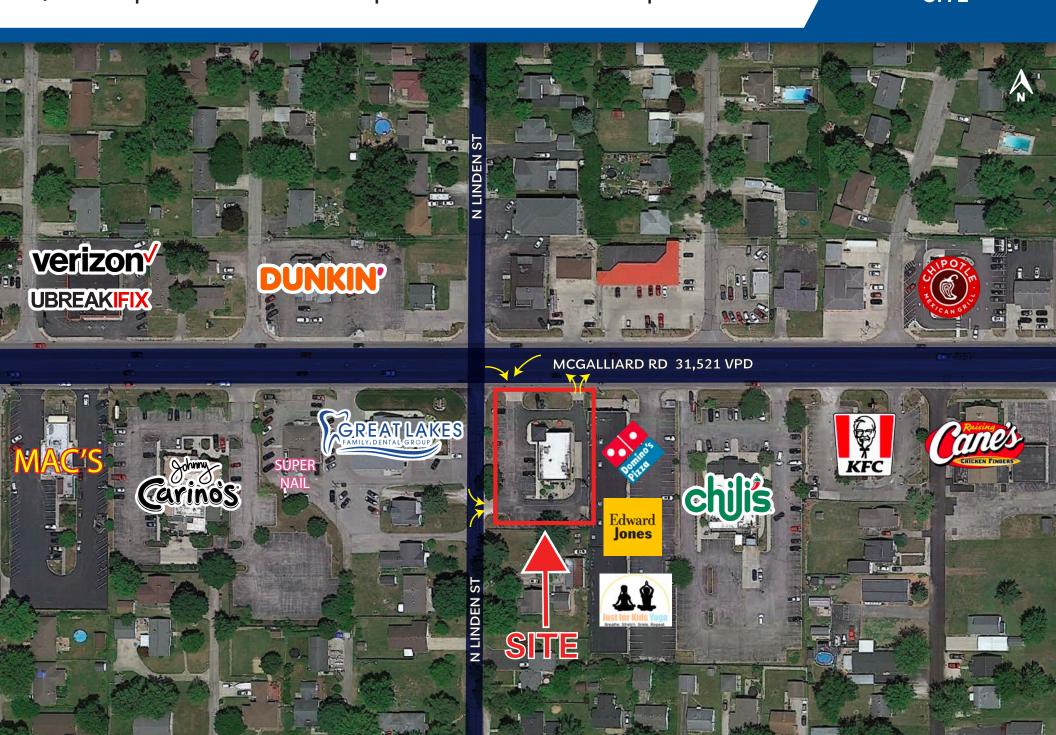

# FREESTANDING BUILDING WITH DRIVE-THRU 2,940 SF | 0.57 ACRE OUTLOT | PARLOR DOUGHNUTS | 100% LEASED

## FREESTANDING BUILDING WITH DRIVE-THRU 2,940 SF | 0.57 ACRE OUTLOT | PARLOR DOUGHNUTS | 100% LEASED