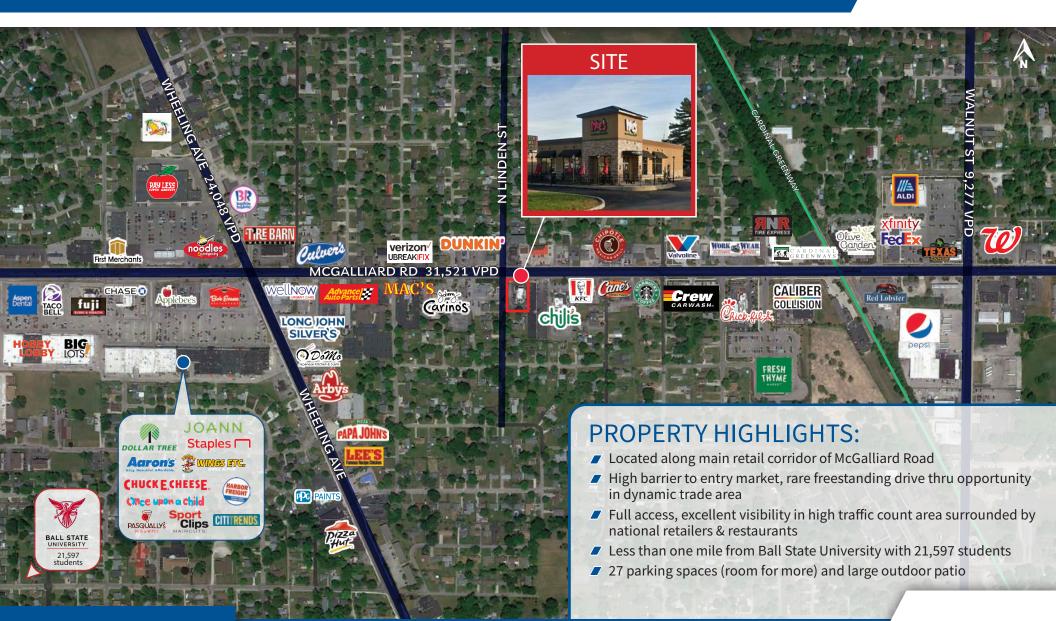

### FREESTANDING BUILDING WITH DRIVE-THRU

2,940 SF | 0.57 ACRE OUTLOT | PARLOR DOUGHNUTS | 100% LEASED

FREESTANDING RESTAURANT NEAR
MCGALLIARD RD AND WHEELING AVE

909 W McGalliard Rd, Muncie, IN 47303

**CONTACT:** Andrew Demaree

E: ADemaree@VeritasRealty.com T: 317-472-1800

#### **Jamison Downs**

E: Jamison@VeritasRealty.com T: 317-472-1800

AERIAL SITE