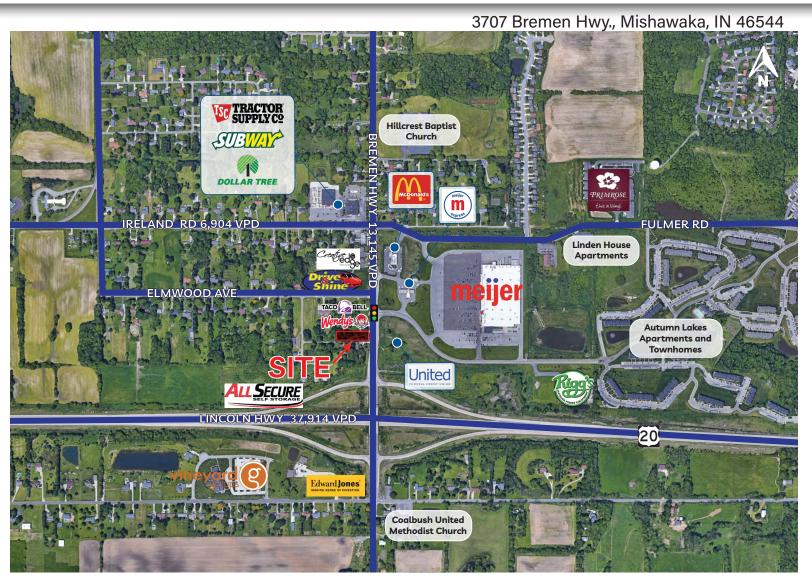

## NEW CONSTRUCTION ACROSS FROM MEIJER | MISHAWAKA, IN ADJACENT TO NEW WENDY'S & TACO BELL OFF LINCOLN HWY EXIT O.84 ACRE LOT | FOR BUILD-TO-SUIT OR LEASE

## **PROPERTY HIGHLIGHTS:**

- Trade Area caters to southeastern Mishawaka residents and travelers along Lincoln Highway connecting Elkhart to South Bend and I-90
- Meijer, McDonald's, Taco Bell, Wendy's, Drive & Shine Car Wash, United Federal Credit Union have all recently chosen to locate in this submarket, creating a retail synergistic hub of activity
- Bremen Highway serves as the entryway to Mishawaka and major north/south corridor connecting Lincoln Highway to the retail and office in Mishawaka
- This site provides strong visibility from both Bremen Highway and Lincoln Highway and is an excellent opportunity to serve this newly developed submarket