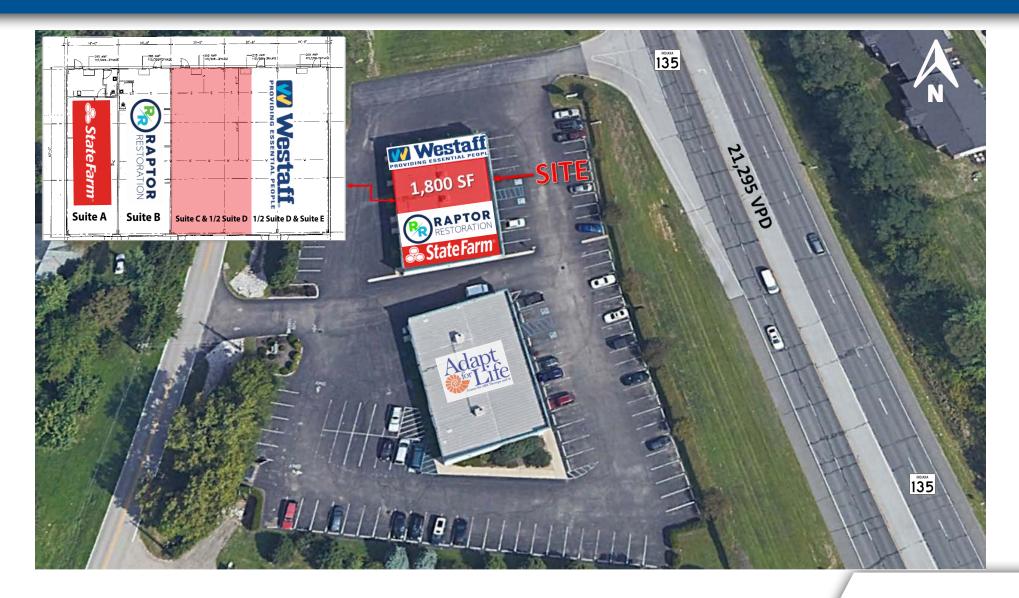

S. Meridian St., and half a mile from I-465 East St. Exit
- S. Meridian St. serves as a major north/south corridor with 21,295 cars per day
- This submarket is densely populated with strong incomes, daytime population, and nearby restaurants and retail

| DEMOGRAPHICS          | 1 MILE   | 3 MILE   | 5 MILE   |
|-----------------------|----------|----------|----------|
| Population:           | 7,986    | 67,687   | 202,652  |
| Daytime Population:** | 5,628    | 41,474   | 126,046  |
| Average HH Income:    | \$77,172 | \$82,951 | \$81,218 |
| Number of Households  | 3,338    | 27,504   | 81,215   |





#### 5145 S. MERIDIAN ST., INDIANAPOLIS, IN 46217

CONTACT: Shannon Hunt

E: Shannon@VeritasRealty.com T: 317.737.2060



www.VeritasRealty.com

## SITE AERIAL



### PROPERTY OVERVIEW



CONTACT: Shannon Hunt E: Shannon@VeritasRealty.com T: 317.737.2060



www.VeritasRealty.com



expressed or implied, as to the accuracy of the information. Prospective tenant and tenant representatives must verify the information and bears all risk for any inaccuracies as it relates to property and market information.

SITE

**PLAN**