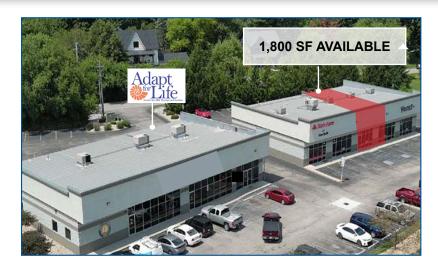

#### PROPERTY OVERVIEW

#### **PROPERTY HIGHLIGHTS:**

- 1,800 SF of first-generation space available for lease
- Conveniently located with excellent visibility along S. Meridian St., and half a mile from I-465 East St. Exit
- S. Meridian St. serves as a major north/south corridor with 21,295 cars per day
- This submarket is densely populated with strong incomes, daytime population, and nearby restaurants and retail