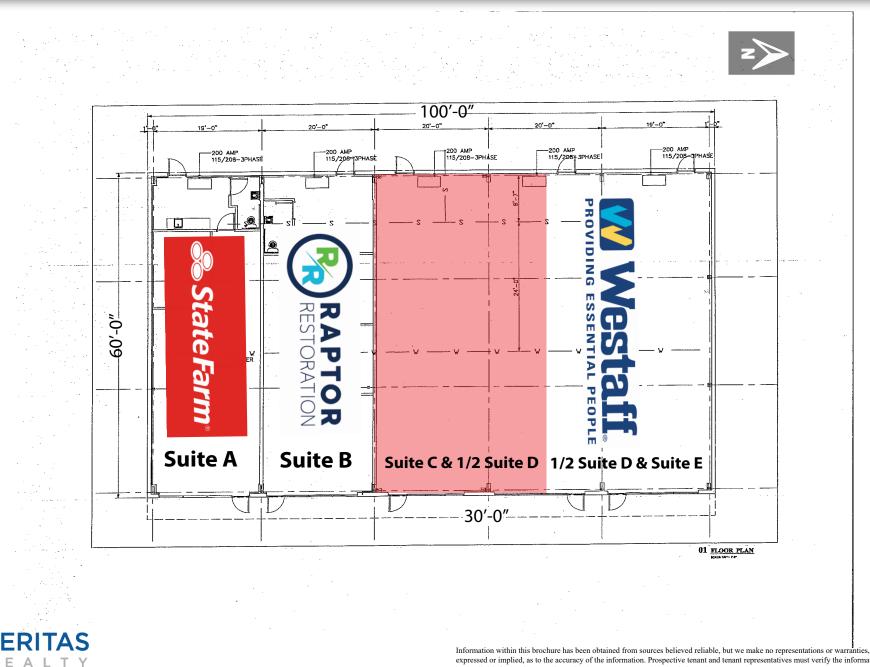

north/south corridor with 21,295 cars per day
- This submarket is densely populated with strong incomes, daytime population, and nearby restaurants and retail

| DEMOGRAPHICS          | 1 MILE   | 3 MILE   | 5 MILE   |
|-----------------------|----------|----------|----------|
| Population:           | 7,986    | 67,687   | 202,652  |
| Daytime Population:** | 5,628    | 41,474   | 126,046  |
| Average HH Income:    | \$77,172 | \$82,951 | \$81,218 |
| Number of Households  | 3,338    | 27,504   | 81,215   |





#### 5145 S. MERIDIAN ST., INDIANAPOLIS, IN 46217

CONTACT: Shannon Hunt

E: Shannon@VeritasRealty.com T: 317.737.2060



www.VeritasRealty.com

## SITE AERIAL



### PROPERTY OVERVIEW



CONTACT: Shannon Hunt E: Shannon@VeritasRealty.com T: 317.737.2060



www.VeritasRealty.com



expressed or implied, as to the accuracy of the information. Prospective tenant and tenant representatives must verify the information and bears all risk for any inaccuracies as it relates to property and market information.

SITE

**PLAN**