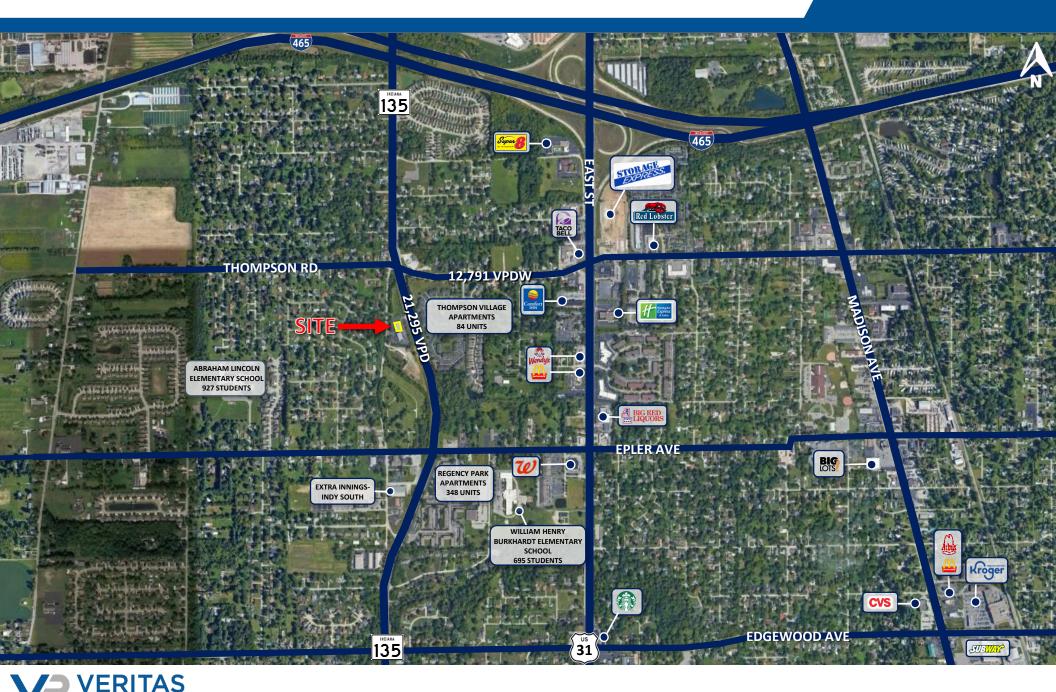

xcellent visibility along S. Meridian St., and half a mile from I-465 East St. Exit
- S. Meridian St. serves as a major north/south corridor with 21,295 cars per day
- This submarket is densely populated with strong incomes, daytime population, and nearby restaurants and retail

| DEMOGRAPHICS          | 1 MILE   | 3 MILE   | 5 MILE   |
|-----------------------|----------|----------|----------|
| Population:           | 7,986    | 67,687   | 202,652  |
| Daytime Population:** | 5,628    | 41,474   | 126,046  |
| Average HH Income:    | \$77,172 | \$82,951 | \$81,218 |
| Number of Households  | 3,338    | 27,504   | 81,215   |





#### 5145 S. MERIDIAN ST., INDIANAPOLIS, IN 46217

CONTACT: Shannon Hunt

E: Shannon@VeritasRealty.com T: 317.737.2060



www.VeritasRealty.com

## SITE AERIAL



### PROPERTY OVERVIEW



CONTACT: Shannon Hunt E: Shannon@VeritasRealty.com T: 317.737.2060



www.VeritasRealty.com



expressed or implied, as to the accuracy of the information. Prospective tenant and tenant representatives must verify the information and bears all risk for any inaccuracies as it relates to property and market information.

SITE

**PLAN**