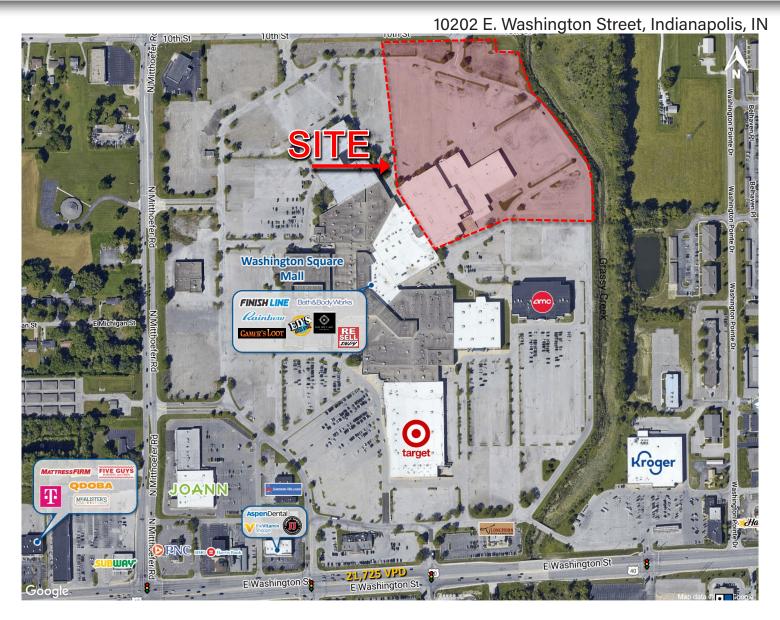

### **FORMER SEARS AVAILABLE** 194,679 SF ON 15.5 ACRES | UP FOR AUCTION

| DEMOGRAPHICS    | 1 MILE   | 3 MILE   | 5 MILE   |
|-----------------|----------|----------|----------|
| Population:     | 5,313    | 59,417   | 149,127  |
| Households:     | 1,986    | 22,538   | 56,619   |
| Daytime Pop:    | 6,647    | 39,391   | 95,461   |
| Avg. HH Income: | \$81,123 | \$70,068 | \$61,795 |

## **FORMER SEARS AVAILABLE** 194,679 SF ON 15.5 ACRES | UP FOR AUCTION

SITE PLAN

194,679 SF **15.5 ACRE LOT TWO FLOORS** Total SF: 194,679 SF