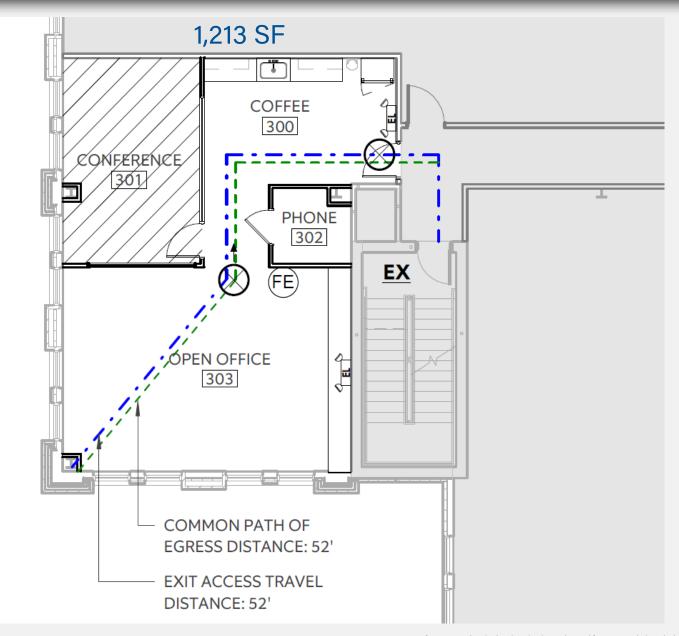

## 1,213 SF OF OFFICE SPACE | SUBLEASE | DOWNTOWN CARMEL

#### PROPERTY HIGHLIGHTS:

- 1,213 SF available for sublease with term through March 31, 2028
- Excellent buildout for a variety of office users with clean finishes, kitchenette, conference room and open work area
- Located in the heart of downtown Carmel with Anthony's Chophouse, Savor, Metal Mark and Helen Coffee Shop within the building
- Steps away from the Monon Trail and all of the downtown Carmel restaurants
- Free parking garage attached to the building