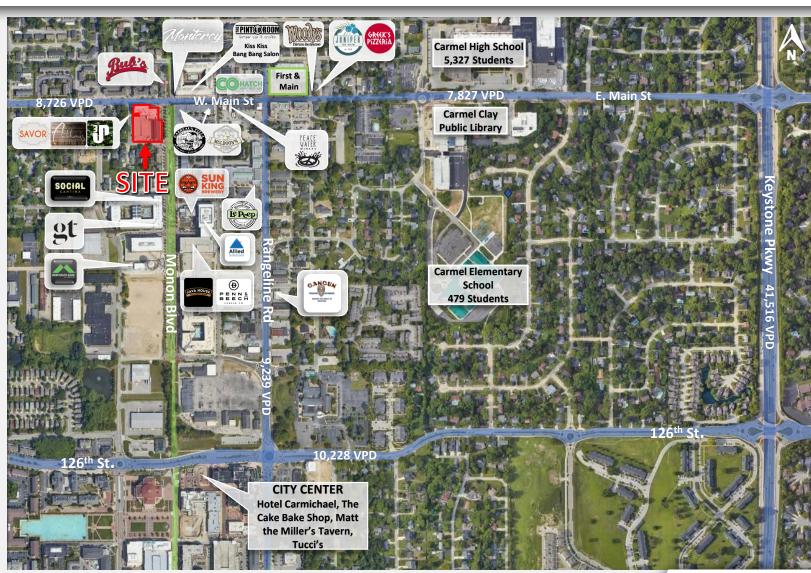

#### PROPERTY HIGHLIGHTS:

- 1,213 SF available for sublease with term through March 31, 2028
- Excellent buildout for a variety of office users with clean finishes, kitchenette, conference room and open work area
- Located in the heart of downtown Carmel with Anthony's Chophouse, Savor, Metal Mark and Helen Coffee Shop within the building
- Steps away from the Monon Trail and all of the downtown Carmel restaurants
- Free parking garage attached to the building