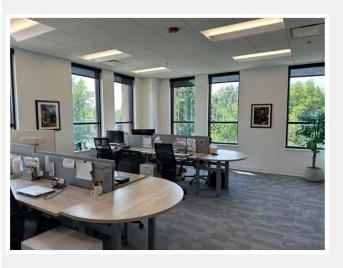

#### PROPERTY HIGHLIGHTS:

- 1,213 SF available for sublease with term through March 31, 2028
- Excellent buildout for a variety of office users with clean finishes, kitchenette, conference room and open work area
- Located in the heart of downtown Carmel with Anthony's Chophouse, Savor, Metal Mark and Helen Coffee Shop within the building
- Steps away from the Monon Trail and all of the downtown Carmel restaurants
- Free parking garage attached to the building