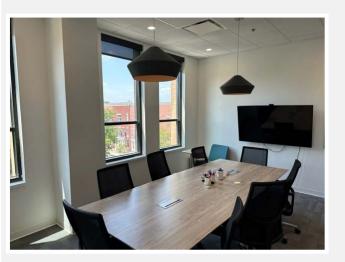

#### PROPERTY HIGHLIGHTS:

- 1,213 SF available for sublease with term through March 31, 2028
- Excellent buildout for a variety of office users with clean finishes, kitchenette, conference room and open work area
- Located in the heart of downtown Carmel with Anthony's Chophouse, Savor, Metal Mark and Helen Coffee Shop within the building
- Steps away from the Monon Trail and all of the downtown Carmel restaurants
- Free parking garage attached to the building