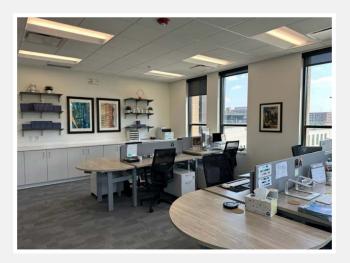

#### PROPERTY HIGHLIGHTS:

- 1,213 SF available for sublease with term through March 31, 2028
- Excellent buildout for a variety of office users with clean finishes, kitchenette, conference room and open work area
- Located in the heart of downtown Carmel with Anthony's Chophouse, Savor, Metal Mark and Helen Coffee Shop within the building
- Steps away from the Monon Trail and all of the downtown Carmel restaurants
- Free parking garage attached to the building