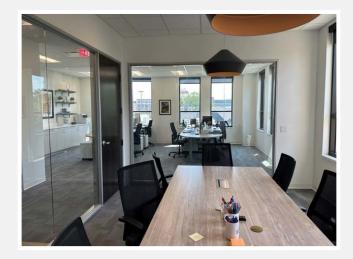

#### PROPERTY HIGHLIGHTS:

- 1,213 SF available for sublease with term through March 31, 2028
- Excellent buildout for a variety of office users with clean finishes, kitchenette, conference room and open work area
- Located in the heart of downtown Carmel with Anthony's Chophouse, Savor, Metal Mark and Helen Coffee Shop within the building
- Steps away from the Monon Trail and all of the downtown Carmel restaurants
- Free parking garage attached to the building