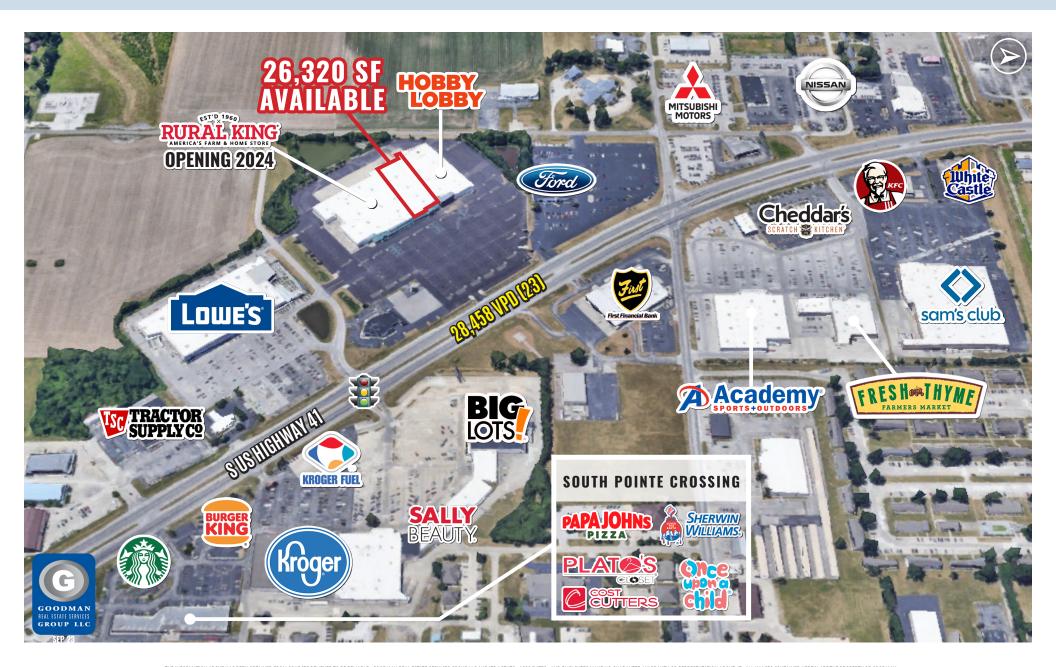

# HIGHLIGHTS

- Join Rural King (Opening 2024), next to its second location in Terre Haute, and Hobby Lobby in a highly visible storefront along the main US Hwy 41 retail corridor
- Over 57,000 people live within 5 miles and over 28,000 vehicles pass the site daily
- Accessible through the signalized access point shared with Lowe's Home Improvement
- Large existing storefront in place
- **AVAILABLE:** 26,320 SF (94' frontage)

# RURAL KING CO-TENANT OPPORTUNITY

Terre Haute, Indiana