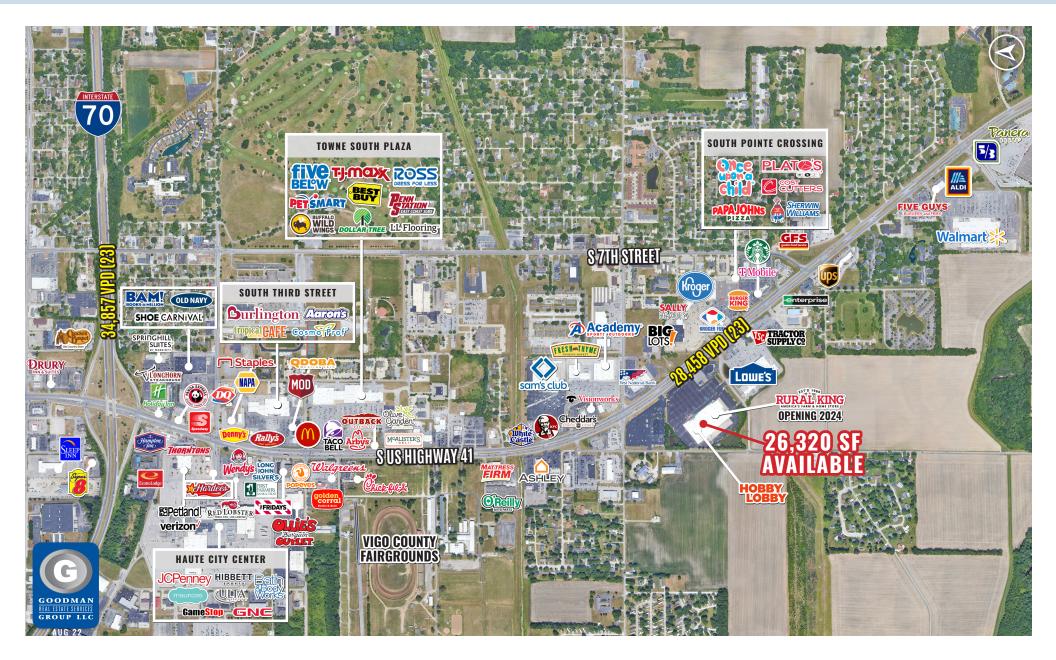

# HIGHLIGHTS

- Join Rural King (Opening 2024), next to its second location in Terre Haute, and Hobby Lobby in a highly visible storefront along the main US Hwy 41 retail corridor
- Over 57,000 people live within 5 miles and over 28,000 vehicles pass the site daily
- Accessible through the signalized access point shared with Lowe's Home Improvement
- Large existing storefront in place
- **AVAILABLE:** 26,320 SF (94' frontage)

# RURAL KING CO-TENANT OPPORTUNITY

Terre Haute, Indiana