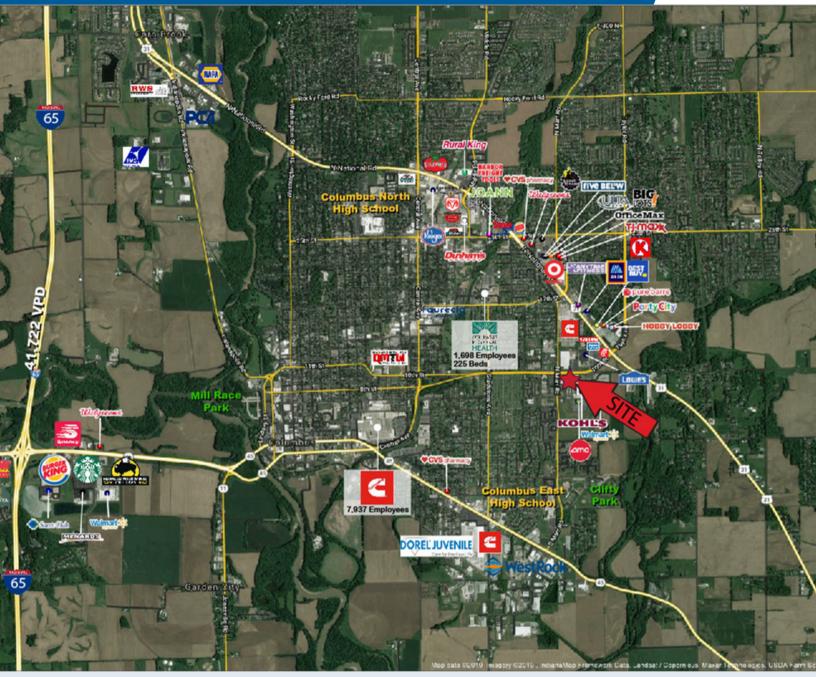

SITE

**AERIAL** 

- Existing Bar
- Large Dining Area
- 1,500+ Amps of Electrical

# MARKET AERIAL

CONTACT: Seth Biggerstaff T: 317-472-1800 E: Seth@VeritasRealty.com

## MARKET AERIAL