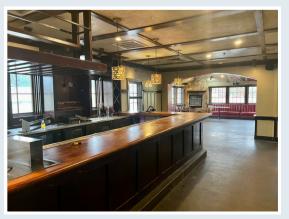

#### **PROPERTY OVERVIEW**

- 6,506 SF Freestanding Building
- 1.85 Acres
- Former Restaurant
- +/- 134 parking spaces
- Monument Sign

- Walk-In Cooler & Freezer
- Two Hood Systems
- Other Restaurant Equipment

SITE

**AERIAL** 

- Existing Bar
- Large Dining Area
- 1,500+ Amps of Electrical