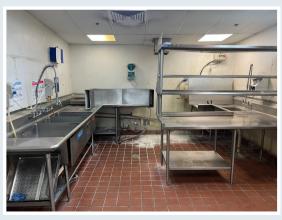

#### **PROPERTY OVERVIEW**

- 6,506 SF Freestanding Building
- 1.85 Acres
- Former Restaurant
- +/- 134 parking spaces
- Monument Sign

- Walk-In Cooler & Freezer
- Two Hood Systems
- Other Restaurant Equipment