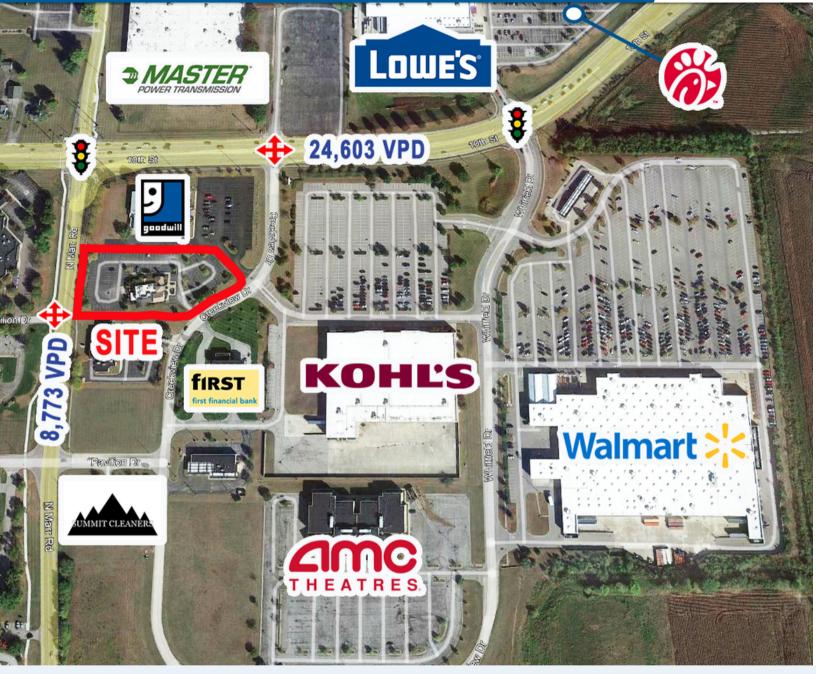

## PROPERTY HIGHLIGHTS 🍾

- Located in the mix of Columbus regional trade area
- Stoplight access and multiple access points to both 10th Street and Marr Road (combined 33,376 cars per day)
- Close proximity to Cummins, the largest employer of Columbus
- Surrounded by strong performing national restaurants and retailers
- Shadow anchored by Wal-Mart, Kohl's, and AMC Theater

SITE

**AERIAL** 

- Existing Bar
- Large Dining Area
- 1,500+ Amps of Electrical

#### CONTACT: Seth Biggerstaff

T: 317-472-1800 E: Seth@VeritasRealty.com