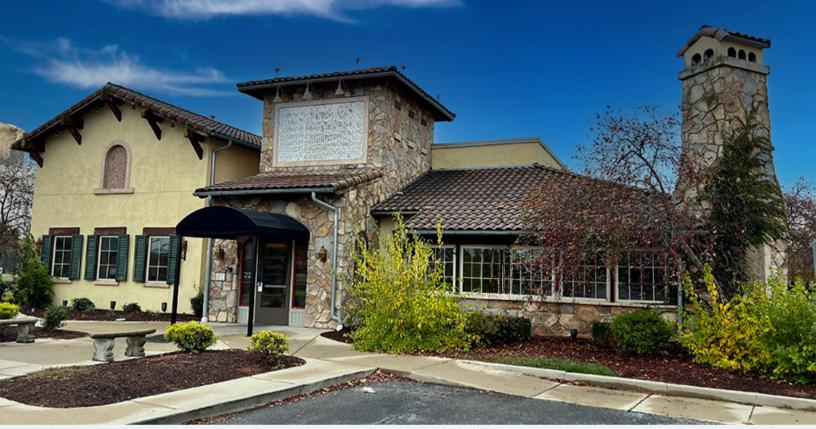

#### 870 Creekview Drive, Columbus, IN 47201

#### **PROPERTY OVERVIEW**

- 6,506 SF Freestanding Building
- 1.85 Acres
- Former Restaurant
- +/- 134 parking spaces
- Monument Sign

- Walk-In Cooler & Freezer
- Two Hood Systems
- Other Restaurant Equipment