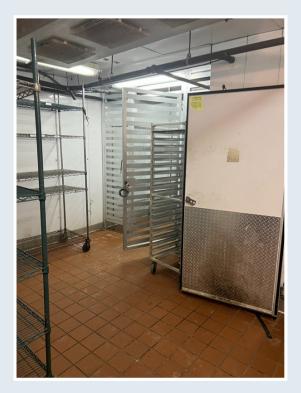

#### **PROPERTY OVERVIEW**

- 6,506 SF Freestanding Building
- 1.85 Acres
- Former Restaurant
- +/- 134 parking spaces
- Monument Sign

- Walk-In Cooler & Freezer
- Two Hood Systems
- Other Restaurant Equipment