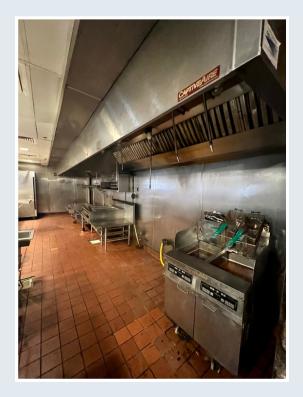

#### **PROPERTY OVERVIEW**

- 6,506 SF Freestanding Building
- 1.85 Acres
- Former Restaurant
- +/- 134 parking spaces
- Monument Sign

- Walk-In Cooler & Freezer
- Two Hood Systems
- Other Restaurant Equipment