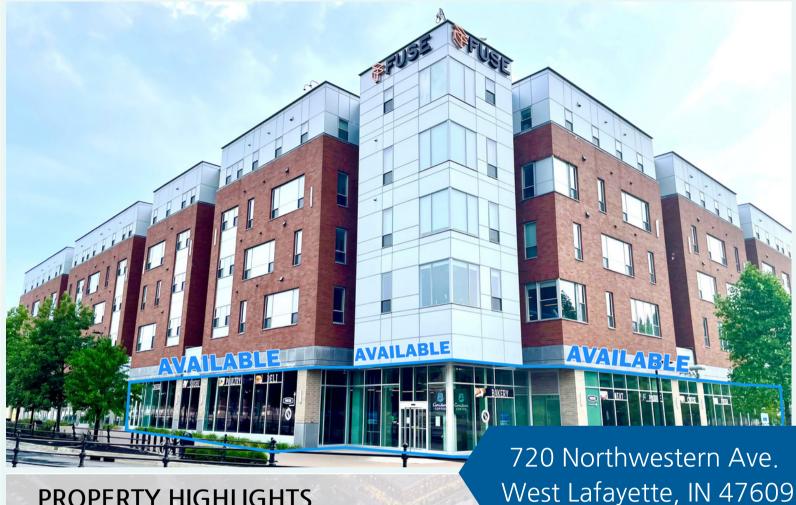

2,600-18,122 SF FOR LEASE

#### PROPERTY HIGHLIGHTS

- Street-level retail space available for lease in Fuse Apartments (489 Beds)
- Heart of Purdue University with over +/- 41,000 Students
- **B** Conference
- Located at signalized entrance to Mackey Arena, home to Purdue Men's and Women's Basketball, with a capacity 14,876 people
- Walkable to Ross-Ade Stadium, home to Purdue Football, with a capacity of 61,441 people
- Strong traffic counts on Northwestern Avenue with +/-14,498 VPD
- Excellent parking opportunities with 38 designated retail spaces in the Fuse parking structure and 47 street parking spots surrounding the building