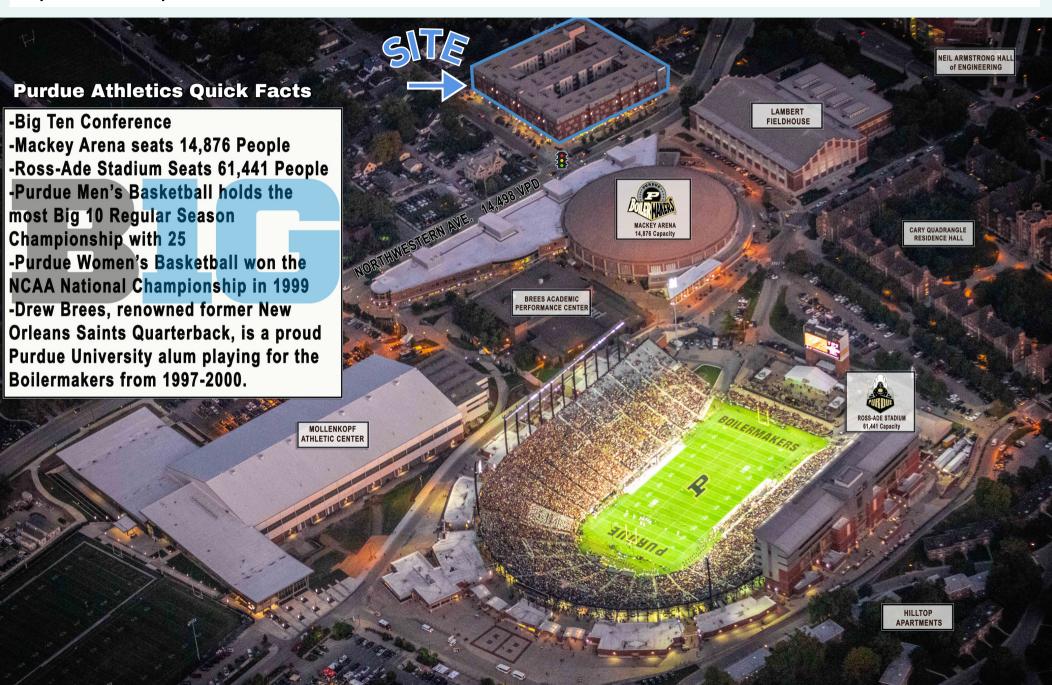

#### PROPERTY HIGHLIGHTS

- Street-level retail space available for lease in Fuse Apartments (489 Beds)
- Heart of Purdue University with over +/- 41,000 Students
- **B** Conference
- Located at signalized entrance to Mackey Arena, home to Purdue Men's and Women's Basketball, with a capacity 14,876 people
- Walkable to Ross-Ade Stadium, home to Purdue Football, with a capacity of 61,441 people
- Strong traffic counts on Northwestern Avenue with +/-14,498 VPD
- Excellent parking opportunities with 38 designated retail spaces in the Fuse parking structure and 47 street parking spots surrounding the building

#### **AVAILABLE SPACES:**

- 2,600 SF Endcap (Former Bank)
  - Prime location at signal to Mackey Arena
- 18,122 SF (Former Grocery Store)
  - Divisible for multiple retailers and restaurants

**CONTACT: Amy Tharp** 