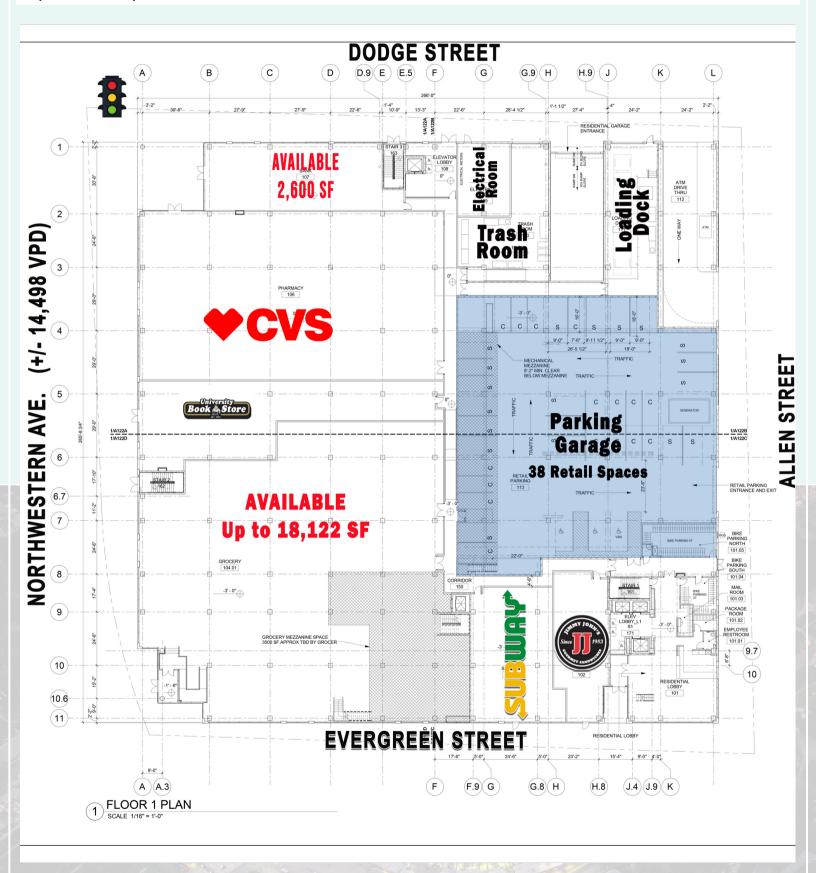

#### **AVAILABLE SPACES:**

- 2,600 SF Endcap (Former Bank)
  - Prime location at signal to Mackey Arena
- 18,122 SF (Former Grocery Store)
  - Divisible for multiple retailers and restaurants

**CONTACT: Amy Tharp** 