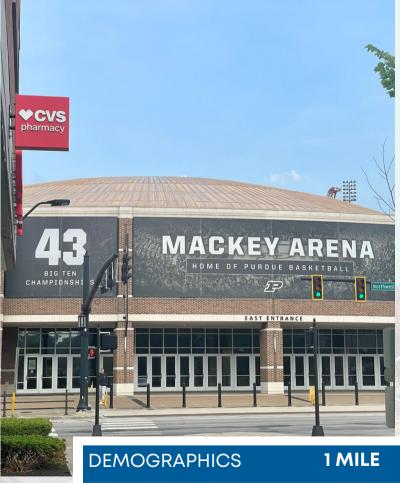

#### PROPERTY HIGHLIGHTS

- Street-level retail space available for lease in Fuse Apartments (489 Beds)
- Heart of Purdue University with over +/- 41,000 Students
- **B** Conference
- Located at signalized entrance to Mackey Arena, home to Purdue Men's and Women's Basketball, with a capacity 14,876 people
- Walkable to Ross-Ade Stadium, home to Purdue Football, with a capacity of 61,441 people
- Strong traffic counts on Northwestern Avenue with +/-14,498 VPD
- Excellent parking opportunities with 38 designated retail spaces in the Fuse parking structure and 47 street parking spots surrounding the building

T: 317-472-1800 E: Amy@VeritasRealty.com

2,600-18,122 SF FOR LEASE

2,600-18,122 SF FOR LEASE

CONTACT: Amy Tharp

T: 317-472-1800 E: Amy@VeritasRealty.com

2,600-18,122 SF FOR LEASE

POPULATION 27,850 83,674 137,375
AVG. INCOME \$44,670 \$64,676 \$69,880
DAYTIME POPULATION 21,320 46,605 80,382