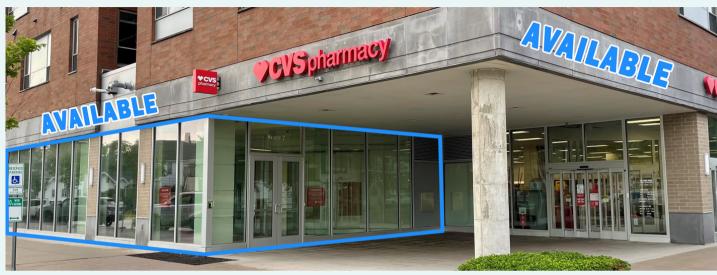

#### **AVAILABLE SPACES:**

- 2,600 SF Endcap (Former Bank)
  - Prime location at signal to Mackey Arena
- 18,122 SF (Former Grocery Store)
  - Divisible for multiple retailers and restaurants

**CONTACT: Amy Tharp** 