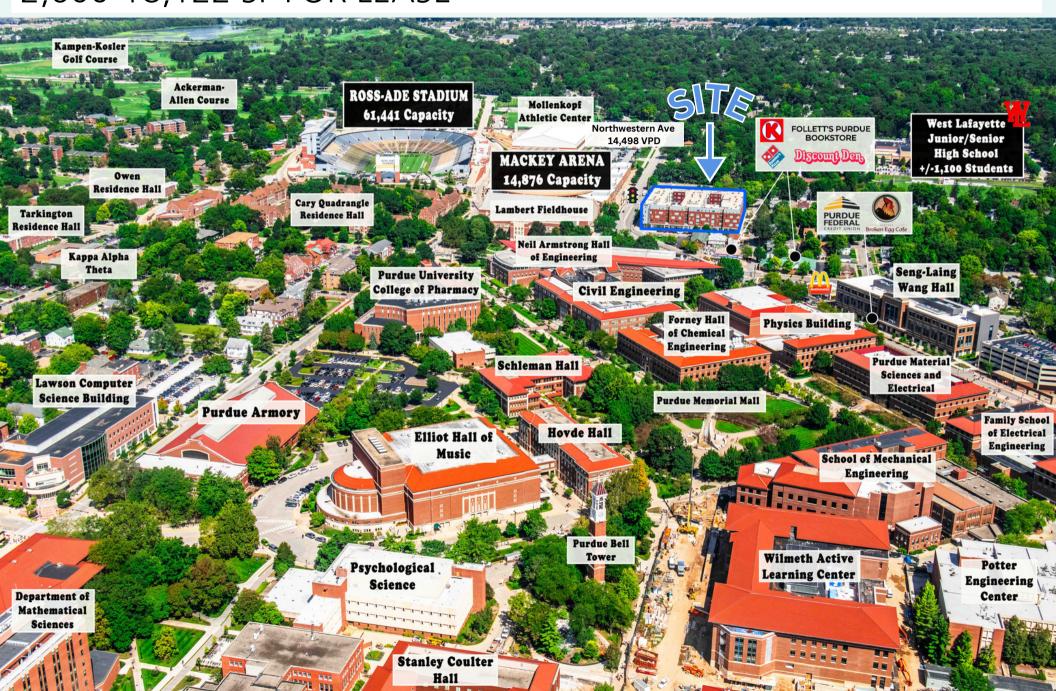

#### PROPERTY HIGHLIGHTS

- Street-level retail space available for lease in Fuse Apartments (489 Beds)
- Heart of Purdue University with over +/- 41,000 Students
- **B** Conference
- Located at signalized entrance to Mackey Arena, home to Purdue Men's and Women's Basketball, with a capacity 14,876 people
- Walkable to Ross-Ade Stadium, home to Purdue Football, with a capacity of 61,441 people
- Strong traffic counts on Northwestern Avenue with +/-14,498 VPD
- Excellent parking opportunities with 38 designated retail spaces in the Fuse parking structure and 47 street parking spots surrounding the building