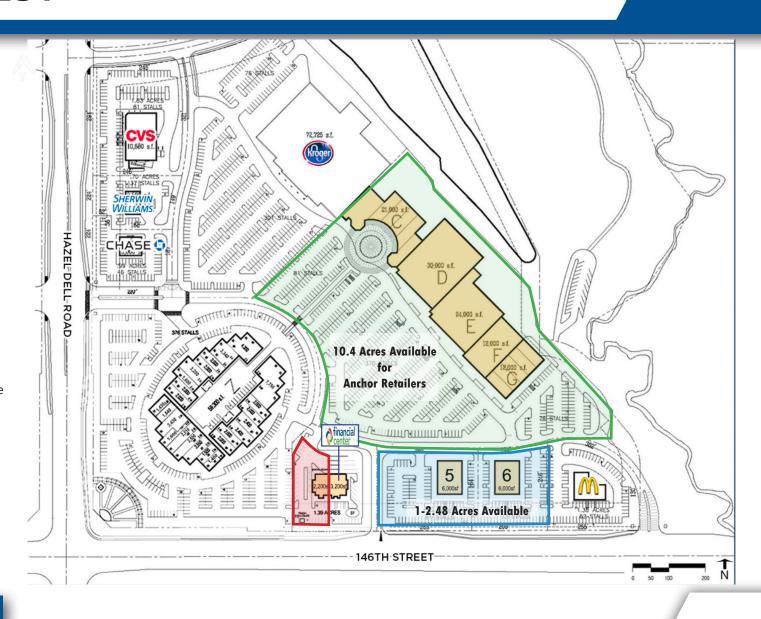

#### **LAND AVAILABLE:**

- 1-2.48 Acres of Retail Outlots
- 10.4 Acres or +/-100,000 SF of buildable SF with completed site infrastructure

NEW OWNERSHIP SMALL SHOP, OUTLOT, AND ANCHOR SPACE AVAILABLE

**CONTACT:** Seth Biggerstaff

### SMALL SHOP, OUTLOT, AND ANCHOR SPACE AVAILABLE