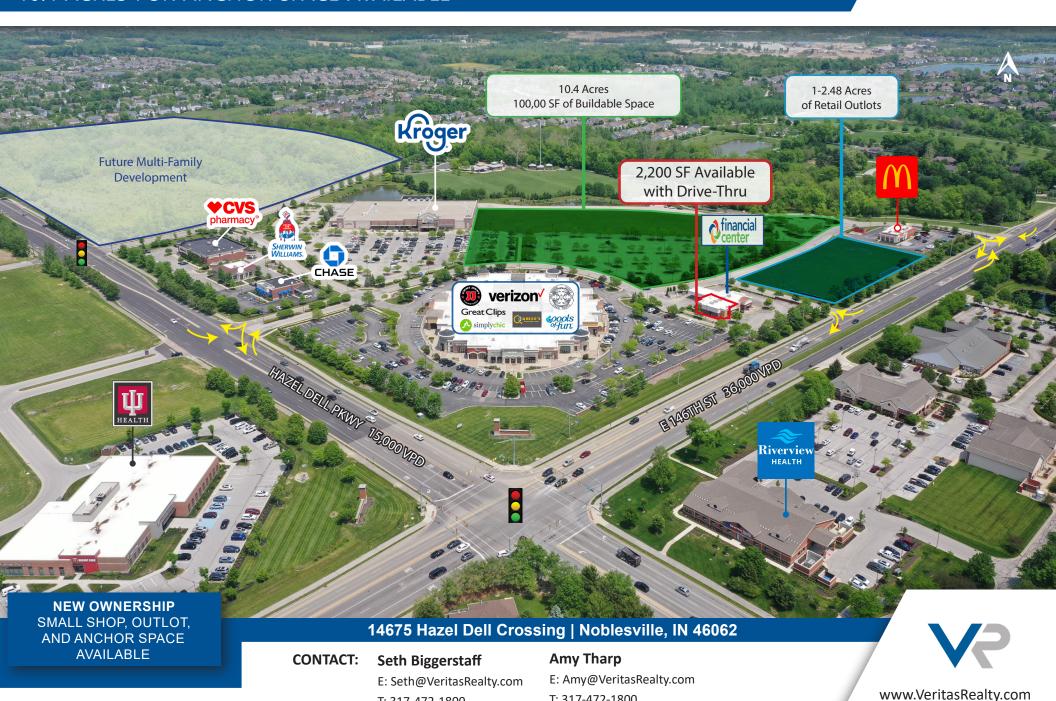

NOBLE WEST | NOW LEASING
2,200 SF DRIVE-THRU BUILDING, 1.0-2.48 ACRES OF OUTLOT, AND 10.4 ACRES FOR ANCHOR SPACE AVAILABLE

T: 317-472-1800

T: 317-472-1800

### **PROPERTY HIGHLIGHTS:**

- Noble West is a large scale development with Kroger, McDonald's, CVS, Verizon, Great Clips, Sherwin Williams, Chase Bank, and more!
- Anchored by strong performing Kroger
- Located at the intersection of 146th & Hazel Dell Road which has over 50,000 cars per day combined
- Densely populated with affluent households
- Conveniently situated to serve Noblesville, Carmel, Fishers, and Westfield
- Existing drive-thru space, outlots, and anchor land available

#### **LAND AVAILABLE:**

- 1-2.48 Acres of Retail Outlots
- 10.4 Acres or +/-100,000 SF of buildable SF with completed site infrastructure

NEW OWNERSHIP SMALL SHOP, OUTLOT, AND ANCHOR SPACE AVAILABLE

**CONTACT:** Seth Biggerstaff

### SMALL SHOP, OUTLOT, AND ANCHOR SPACE AVAILABLE