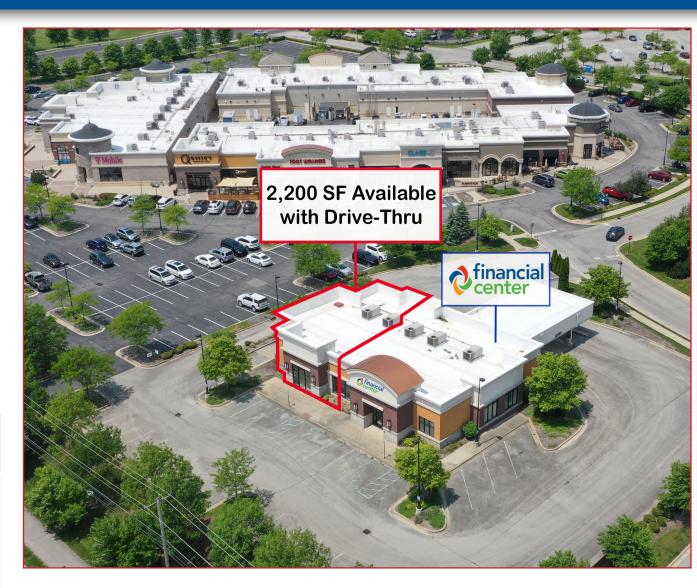

#### **RETAIL SPACE AVAILABLE:**

- 2,200 endcap with Drive-Thru
  - Two-Tenant Outlot Building
  - Co-tenant: Financial Center
  - 1.39 Acres

### SMALL SHOP, OUTLOT, AND ANCHOR SPACE AVAILABLE