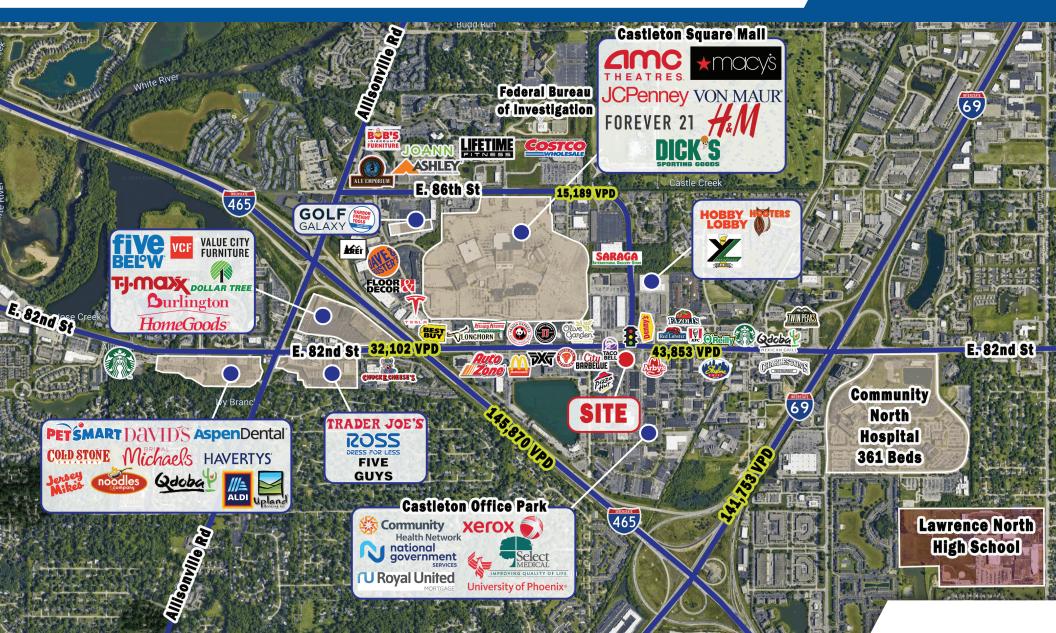

#### **PROPERTY HIGHLIGHTS:**

- Stoplight access to 82nd & Center Run Drive, combined with 59,042 cars per day
- Located between I-69 AND I-465
- Trade area anchored by Castleton Square Mall, the largest shopping destination in the state
- Strong daytime population
- Situated near Costco, Lifetime Fitness, AMC, Dick's, Macy's, Floor & Decor, Tesla, Trader Joe's, TJMaXX and more!

### MARKET AERIAL

**CONTACT:** 