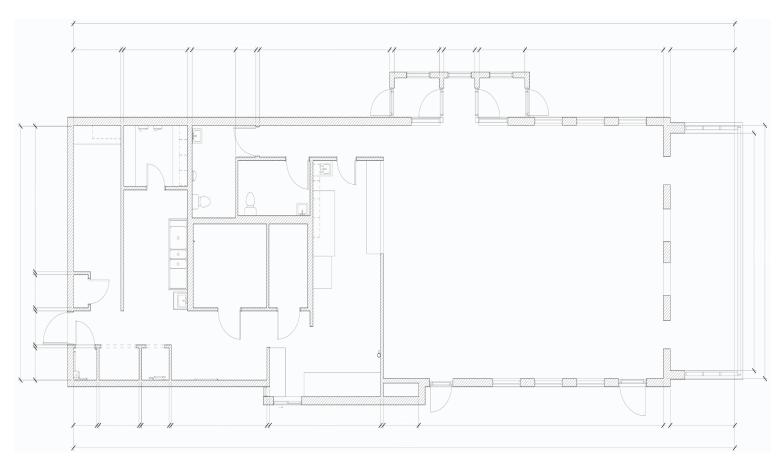

#### **PROPERTY OVERVIEW:**

- 3,077 SF freestanding restaurant
- Existing drive-thru
- ≠ +/- 0.86 acres
- 54 parking spaces
- Large pylon sign
- Existing restaurant FF&E including coolers, freezers, exhaust hoods, and other FF&E

### FF&E INCLUDES:

- Four Hood Systems
- Two Coolers
- Two Freezers
- Sink and Prep Tables
- Fryers, Grills, and other FF&E
- Drive-Thru
- Pylon & Directional Signage
- Men's & Women's Restrooms

### PROPERTY OVERVIEW