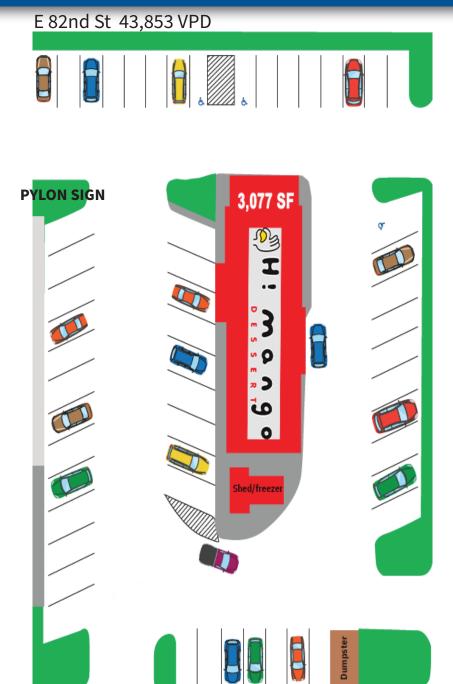

#### **PROPERTY OVERVIEW:**

- 3,077 SF freestanding restaurant
- Existing drive-thru
- ≠ +/- 0.86 acres
- 54 parking spaces
- Large pylon sign
- Existing restaurant FF&E including coolers, freezers, exhaust hoods, and other FF&E

### Freestanding 3,077 SF Drive-Thru Restaurant

### PROPERTY OVERVIEW