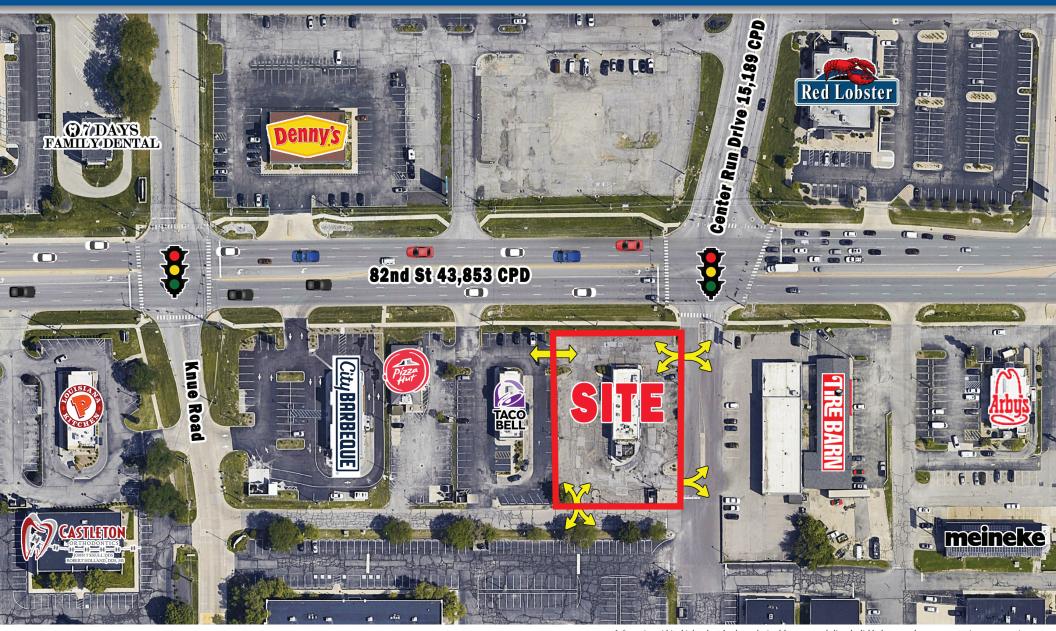

#### **PROPERTY HIGHLIGHTS:**

- Stoplight access to 82nd & Center Run Drive, combined with 59,042 cars per day
- Located between I-69 AND I-465
- Trade area anchored by Castleton Square Mall, the largest shopping destination in the state
- Strong daytime population
- Situated near Costco, Lifetime Fitness, AMC, Dick's, Macy's, Floor & Decor, Tesla, Trader Joe's, TJMaXX and more!

### MARKET AERIAL

**CONTACT:** 