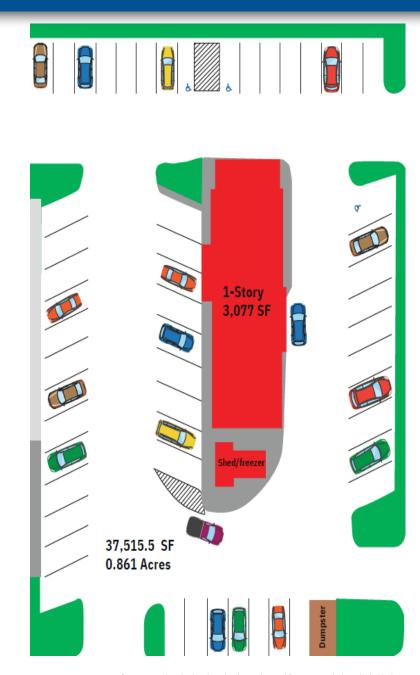

#### **PROPERTY OVERVIEW:**

- 3,077 SF freestanding restaurant
- Existing drive-thru
- **-** +/- 0.86 acres
- 54 parking spaces
- Large pylon sign