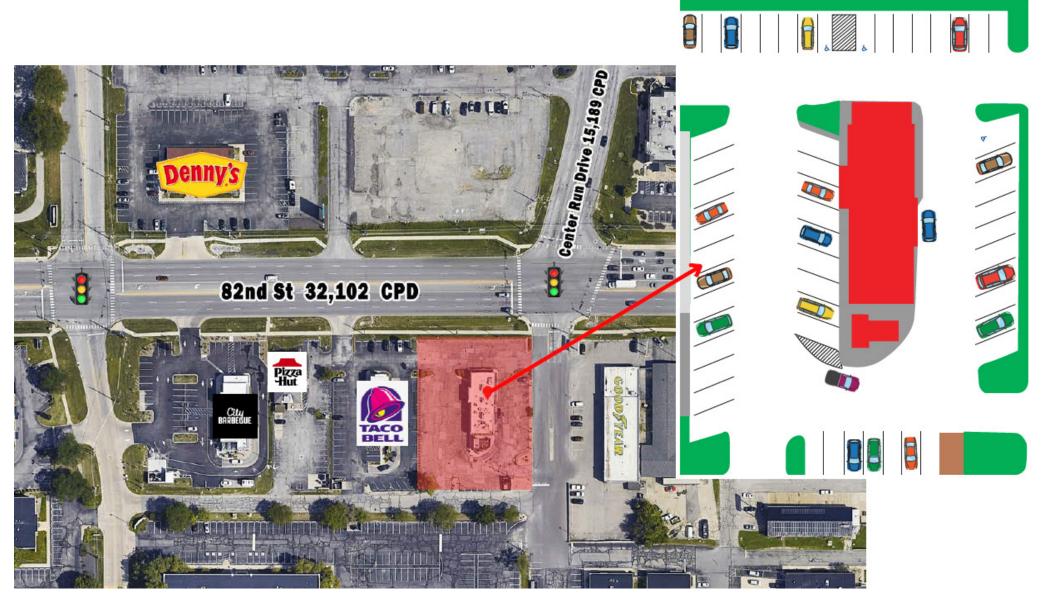

#### **PROPERTY OVERVIEW:**

- 3,077 SF freestanding restaurant
- Existing drive-thru
- **-** +/- 0.86 acres
- 54 parking spaces
- Large pylon sign

#### **PROPERTY HIGHLIGHTS:**

- Stoplight access to 82nd & Center Run Drive, combined with 47,291 cars per day
- Located between I-69 AND I-465
- Trade area anchored by Castleton Square Mall, the largest shopping destination in the state
- Strong daytime population