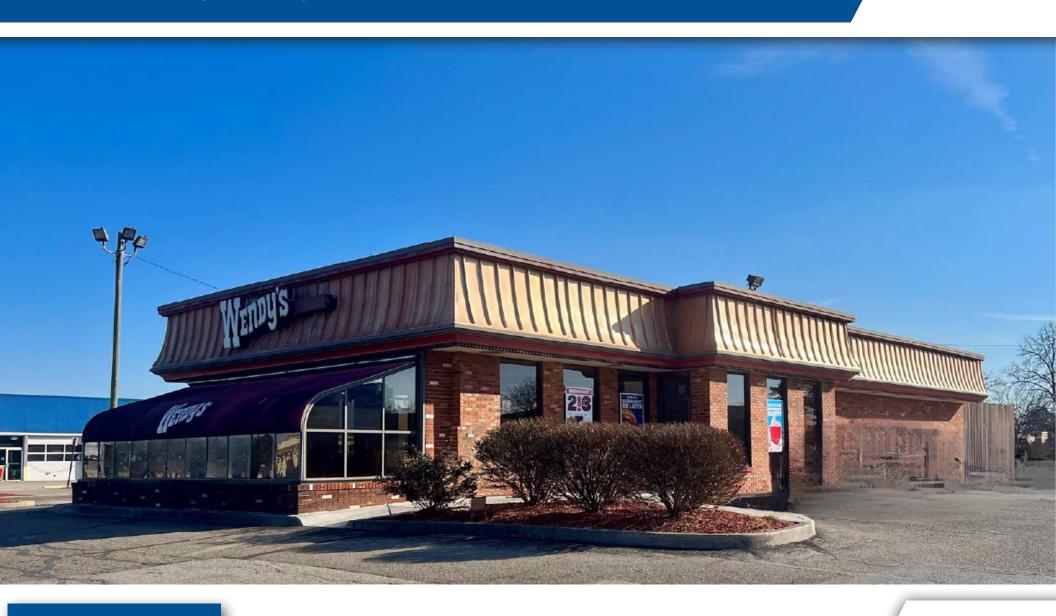

# Freestanding 3,077 SF Drive-Thru Restaurant AVAILABLE FOR LEASE

FOR LEASE

6351 E. 82nd St., Indianapolis, IN 46250

**CONTACT:** Seth Biggerstaff

E: Seth@VeritasRealty.com

T: 317-472-1800

Jon Bannister

 $\hbox{E: JBannister@VeritasRealty.com}\\$ 

#### **PROPERTY OVERVIEW:**

- 3,077 SF freestanding restaurant
- Existing drive-thru
- **-** +/- 0.86 acres
- 54 parking spaces
- Large pylon sign