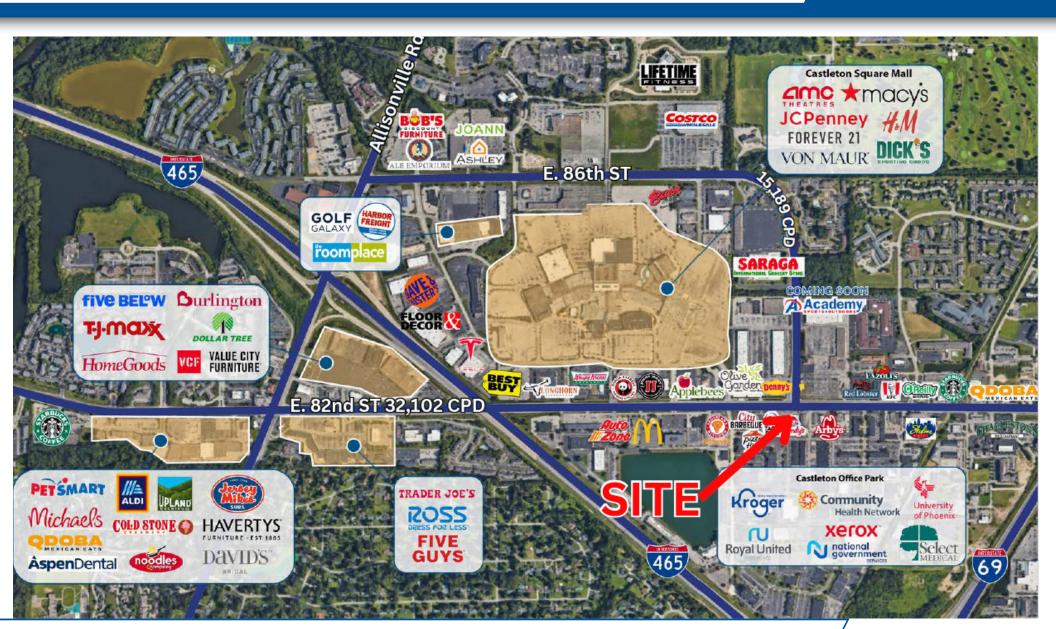

#### **PROPERTY HIGHLIGHTS:**

- Stoplight access to 82nd & Center Run Drive, combined with 47,291 cars per day
- Located between I-69 AND I-465
- Trade area anchored by Castleton Square Mall, the largest shopping destination in the state
- Strong daytime population

### MARKET AERIAL