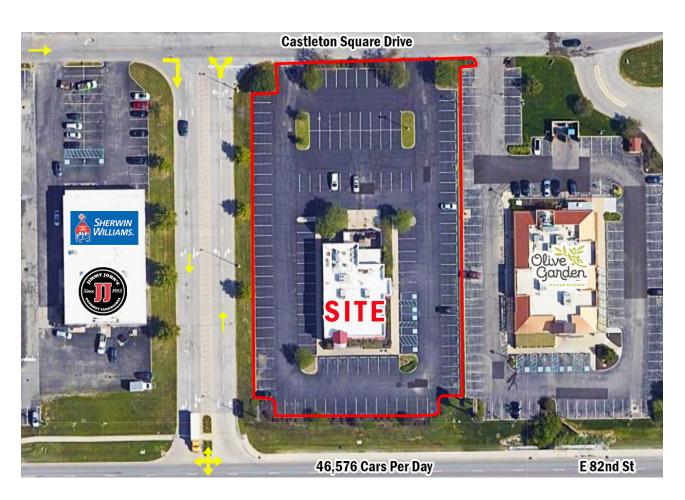

### **PROPERTY HIGHLIGHTS:**

- Located at hard corner of the 82nd Street major Castleton trade area
- Excellent visibility and full access to 82nd St. (46,000+ cars per day)
- Fronts Simon's Castleton Square Mall
- Surrounded by strong performing national restaurants and retailers
- Positioned near Olive Garden, Longhorn, City BBQ, Panda, Krispy Kreme and other exciting brands