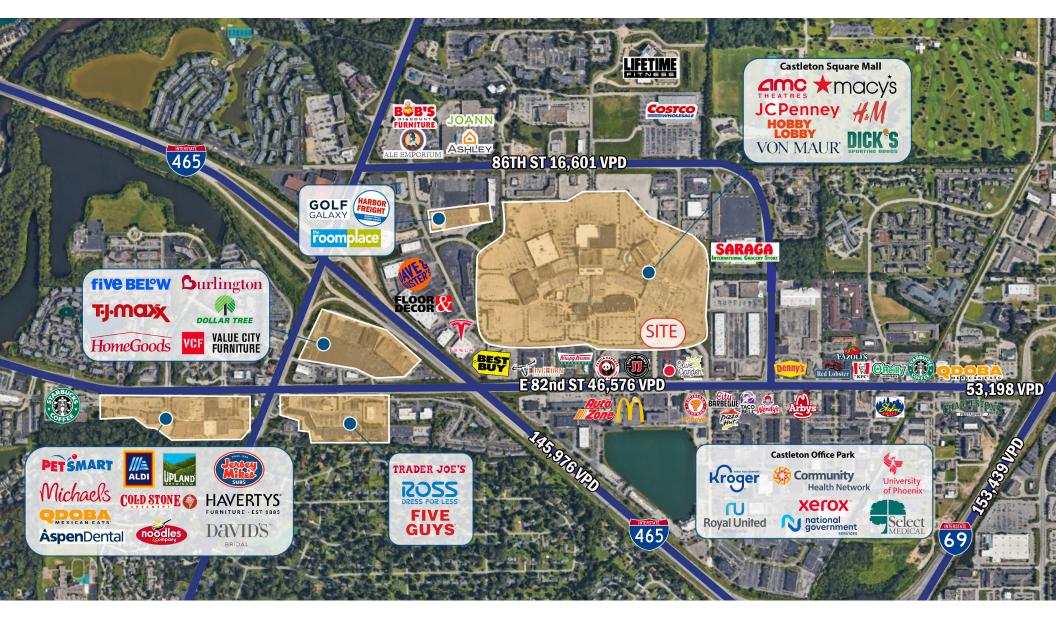

### **PROPERTY HIGHLIGHTS:**

- Located at hard corner of the 82nd Street major Castleton trade area
- Excellent visibility and full access to 82nd St. (46,000+ cars per day)
- Fronts Simon's Castleton Square Mall
- Surrounded by strong performing national restaurants and retailers
- Positioned near Olive Garden, Longhorn, City BBQ, Panda, Krispy Kreme and other exciting brands

### AVAILABLE FOR LEASE 5,049 SF FREESTANDING RESTAURANT ON 1.62 ACRES