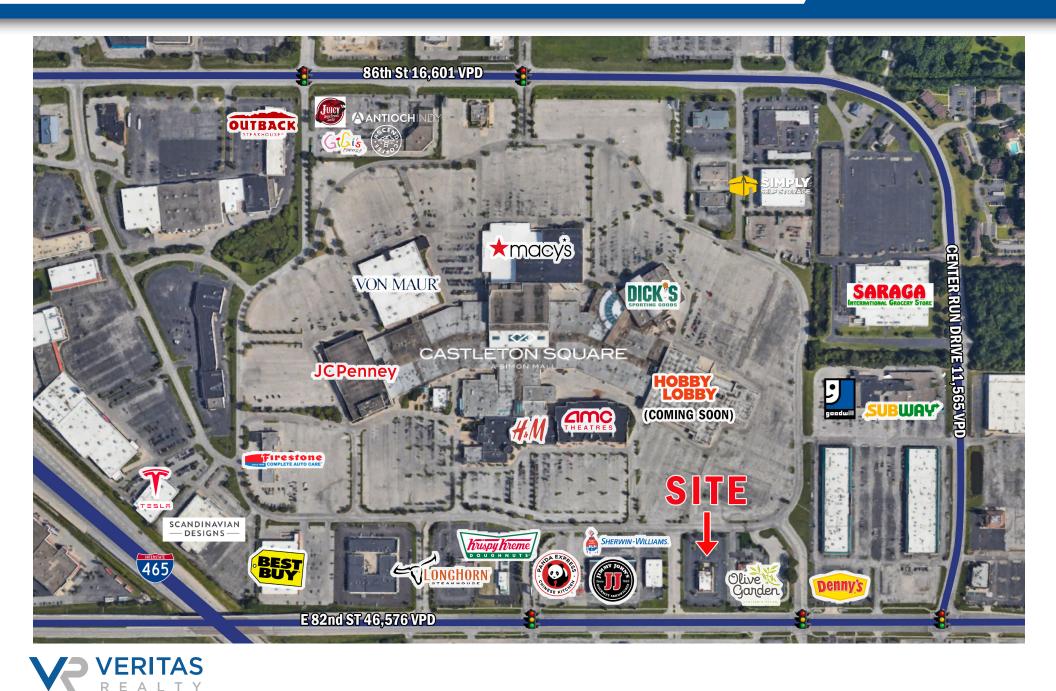

### **PROPERTY HIGHLIGHTS:**

- Located at hard corner of the 82nd Street major Castleton trade area
- Excellent visibility and full access to 82nd St. (46,000+ cars per day)
- Fronts Simon's Castleton Square Mall
- Surrounded by strong performing national restaurants and retailers
- Positioned near Olive Garden, Longhorn, City BBQ, Panda, Krispy Kreme and other exciting brands

### AVAILABLE FOR LEASE 5,049 SF FREESTANDING RESTAURANT ON 1.62 ACRES

Α L TY MARKET AERIAL