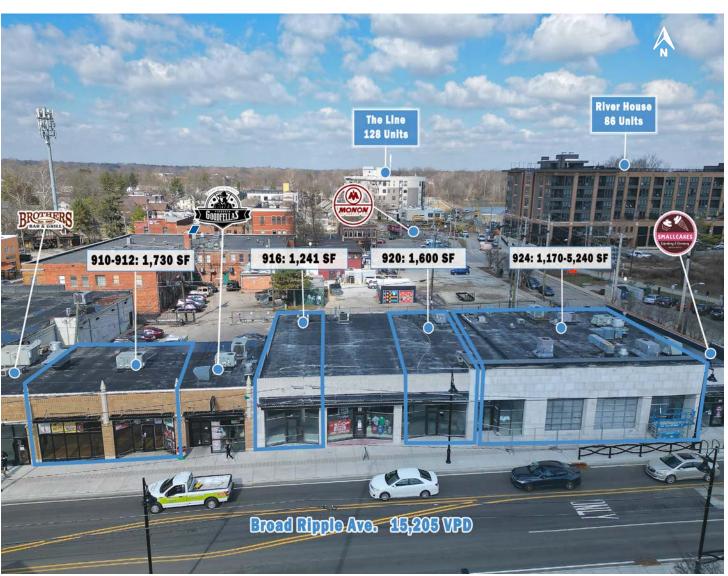

#### PROPERTY OVERVIEW

### **PROPERTY HIGHLIGHTS:**

- Broad Ripple is located on the North side of Indianapolis serving the Meridian Kessler and Williams Creek residents with a population of over 90,000 within a 10 minute drive time & Average Household Incomes over \$173,000 in a 1 mile radius and approximately 15 minutes to Carmel or Downtown Indianapolis.
- Broad Ripple is the shopping, dining and night life destination for Indianapolis & Butler University (8 minutes away) with over 5,500 students.
- Broad Ripple is home to a vibrant mix of local boutiques, retailers, and restaurants along with national chains like Chipotle, Starbucks, Jimmy John's, Dave's Hot Chicken, Pitaya and more with access to The Monon Trail with over 20 miles of biking and walking that connects downtown Indianapolis, Broad Ripple, and Hamilton County with over 1.3 million users annually.
- Construction is complete on the Broad Ripple Beautification project that has widened sidewalks, improved lighting, and improved the overall visitor experience.
- The property is walking distance to recent high-end apartment developments including River House (86 units), The Line Urban Flats (128 units), The Coil (151 units) Eight Eleven (36 units), The Ripple (30 Units), and Broad Ripple's largest current development Versa with over 230 units.