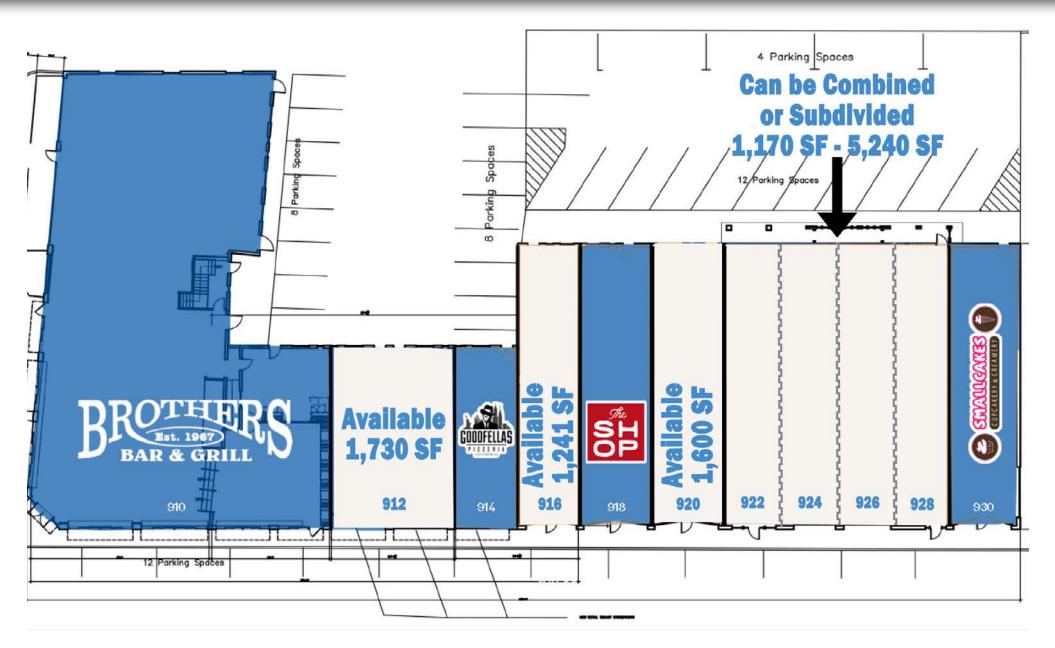

o a vibrant mix of local boutiques, retailers, and restaurants along with national chains like Chipotle, Starbucks, Jimmy John's, Dave's Hot Chicken, Pitaya and more with access to The Monon Trail with over 20 miles of biking and walking that connects downtown Indianapolis, Broad Ripple, and Hamilton County with over 1.3 million users annually.
- Construction is complete on the Broad Ripple Beautification project that has widened sidewalks, improved lighting, and improved the overall visitor experience.
- The property is walking distance to recent high-end apartment developments including River House (86 units), The Line Urban Flats (128 units), The Coil (151 units) Eight Eleven (36 units), The Ripple (30 Units), and Broad Ripple's largest current development Versa with over 230 units.





SITE

**PLAN** 



### MARKET AERIAL





### TRADE AREA OVERVIEW



#### 2, 5, 10 MILE RADIUS DEMOGRAPHICS

| 「日本の湯の湯 | 2023                         | 2 MILE    | 5 MILE    | 10 MILE   |
|---------|------------------------------|-----------|-----------|-----------|
|         | Population:                  | 37,054    | 24,165    | 90,848    |
| 38      | Avg. FM Income:              | \$217,936 | \$234,603 | \$172,941 |
|         | Avg. HH Income:              | \$151,395 | \$173,701 | \$129,386 |
|         | Total HH Retail Expenditure: | \$812M    | \$559M    | \$1.62B   |



#### MARKET AERIAL



### FOR LEASE

910-930 Broad Ripple Avenue, Indianapolis, IN

CONTACT: John Holloway

E: John@VeritasRealty.com

#### Camen Chadd E: Camden@VeritasRealty.com

T: 317-472-1800

VERITAS REALTY