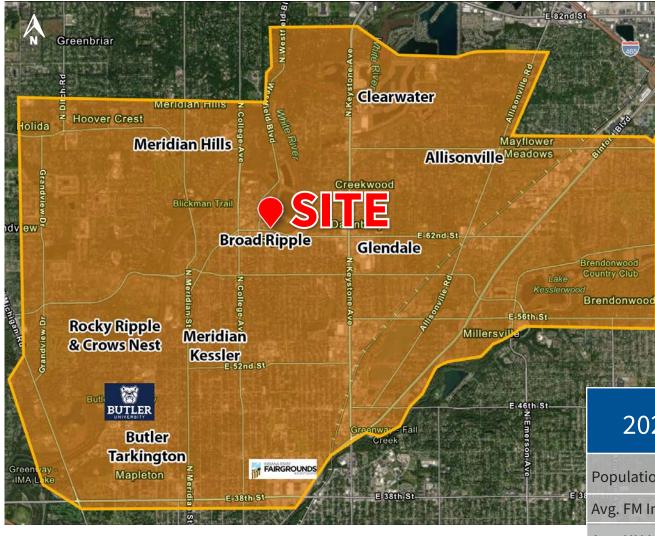

### TRADE AREA OVERVIEW

#### 2, 5, 10 MILE RADIUS DEMOGRAPHICS

| 「日本の湯の湯 | 2023                         | 2 MILE    | 5 MILE    | 10 MILE   |
|---------|------------------------------|-----------|-----------|-----------|
|         | Population:                  | 37,054    | 24,165    | 90,848    |
| 38      | Avg. FM Income:              | \$217,936 | \$234,603 | \$172,941 |
|         | Avg. HH Income:              | \$151,395 | \$173,701 | \$129,386 |
|         | Total HH Retail Expenditure: | \$812M    | \$559M    | \$1.62B   |