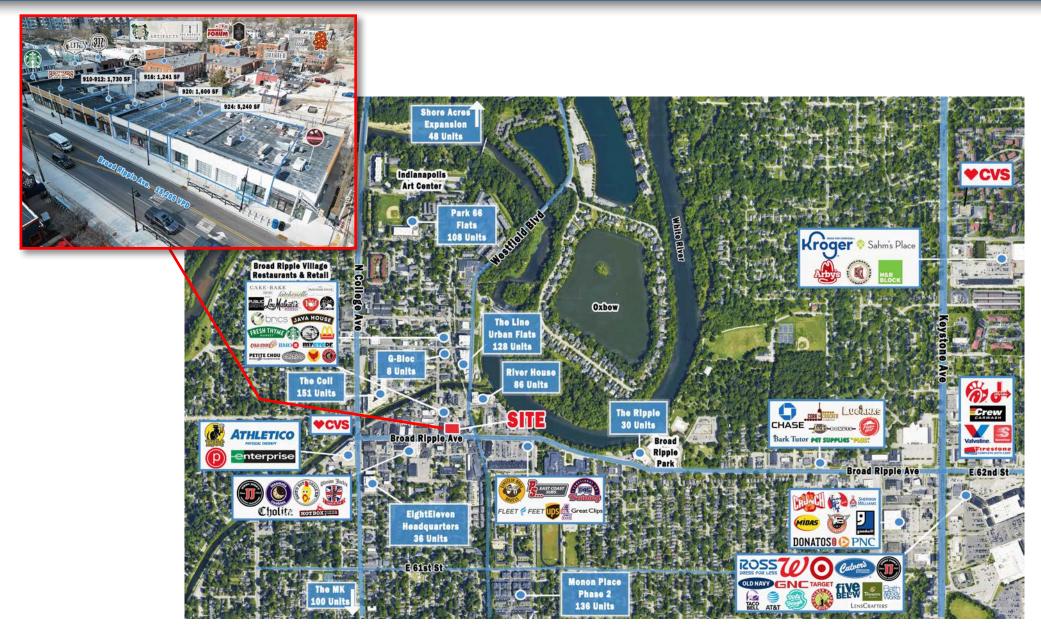

ilers, and restaurants along with national chains like Chipotle, Starbucks, Jimmy John's, Dave's Hot Chicken, Pitaya and more with access to The Monon Trail with over 20 miles of biking and walking that connects downtown Indianapolis, Broad Ripple, and Hamilton County with over 1.3 million users annually.
- Construction is complete on the Broad Ripple Beautification project that has widened sidewalks, improved lighting, and improved the overall visitor experience.
- The property is walking distance to recent high-end apartment developments including River House (86 units), The Line Urban Flats (128 units), The Coil (151 units) Eight Eleven (36 units), The Ripple (30 Units), and Broad Ripple's largest current development Versa with over 230 units.





SITE

**PLAN** 



### MARKET AERIAL





### TRADE AREA OVERVIEW



#### 2, 5, 10 MILE RADIUS DEMOGRAPHICS

| 「日本の湯の湯 | 2023                         | 2 MILE    | 5 MILE    | 10 MILE   |
|---------|------------------------------|-----------|-----------|-----------|
|         | Population:                  | 37,054    | 24,165    | 90,848    |
| 38      | Avg. FM Income:              | \$217,936 | \$234,603 | \$172,941 |
|         | Avg. HH Income:              | \$151,395 | \$173,701 | \$129,386 |
|         | Total HH Retail Expenditure: | \$812M    | \$559M    | \$1.62B   |



#### MARKET AERIAL



### FOR LEASE

910-930 Broad Ripple Avenue, Indianapolis, IN

CONTACT: John Holloway

E: John@VeritasRealty.com

#### Camen Chadd E: Camden@VeritasRealty.com

T: 317-472-1800

VERITAS REALTY

www.VeritasRealty.com

Information wit