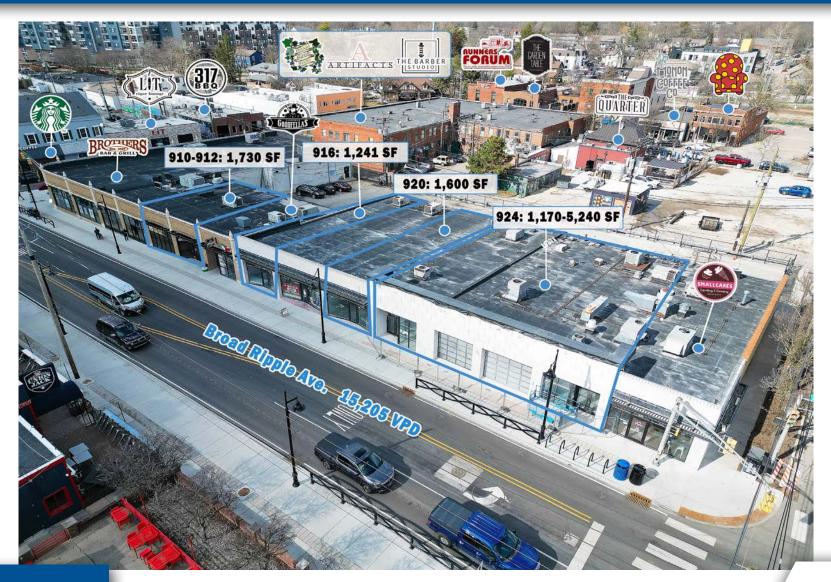

(86 units), The Line Urban Flats (128 units), The Coil (151 units) Eight Eleven (36 units), The Ripple (30 Units), and Broad Ripple's largest current development Versa with over 230 units.





SITE

**PLAN** 



### MARKET AERIAL





### TRADE AREA OVERVIEW



#### 2, 5, 10 MILE RADIUS DEMOGRAPHICS

| 「日本の湯の湯 | 2023                         | 2 MILE    | 5 MILE    | 10 MILE   |
|---------|------------------------------|-----------|-----------|-----------|
|         | Population:                  | 37,054    | 24,165    | 90,848    |
| 38      | Avg. FM Income:              | \$217,936 | \$234,603 | \$172,941 |
|         | Avg. HH Income:              | \$151,395 | \$173,701 | \$129,386 |
|         | Total HH Retail Expenditure: | \$812M    | \$559M    | \$1.62B   |



#### MARKET AERIAL



### FOR LEASE

910-930 Broad Ripple Avenue, Indianapolis, IN

CONTACT: John Holloway

E: John@VeritasRealty.com

#### Camen Chadd E: Camden@VeritasRealty.com

T: 317-472-1800

VERITAS REALTY

www.VeritasRealty.com

Information within this brochure has been obtained from sources believed reliable, but we make no representations or warranties, expressed or implied, as to the accuracy of the information. Prospective tenant and tenant representatives must verify the information and bears all risk for any inaccuracies as it relates to property and market information.

T: 317-472-1800