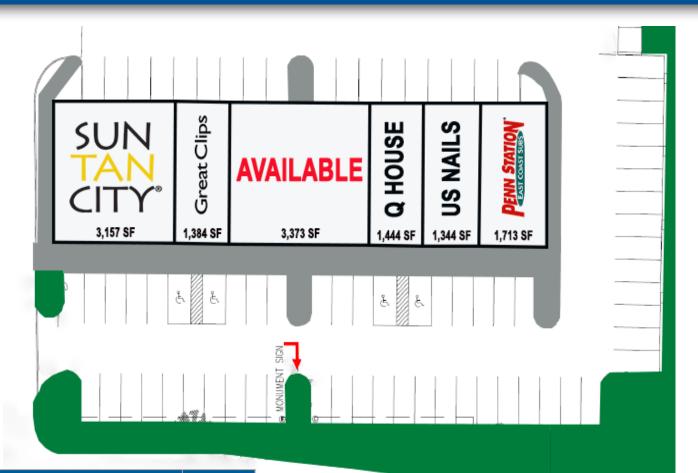

#### SITE PLAN

| SUITE | TENANT       | SIZE     |
|-------|--------------|----------|
| A-B   | SUN TAN CITY | 3,157 SF |
| С     | GREAT CLIPS  | 1,384 SF |
| D     | AVAILABLE    | 3,373 SF |
| F     | Q HOUSE      | 1,444 SF |
| G     | US NAILS     | 1,344 SF |
| Н     | PENN STATION | 1,713 SF |