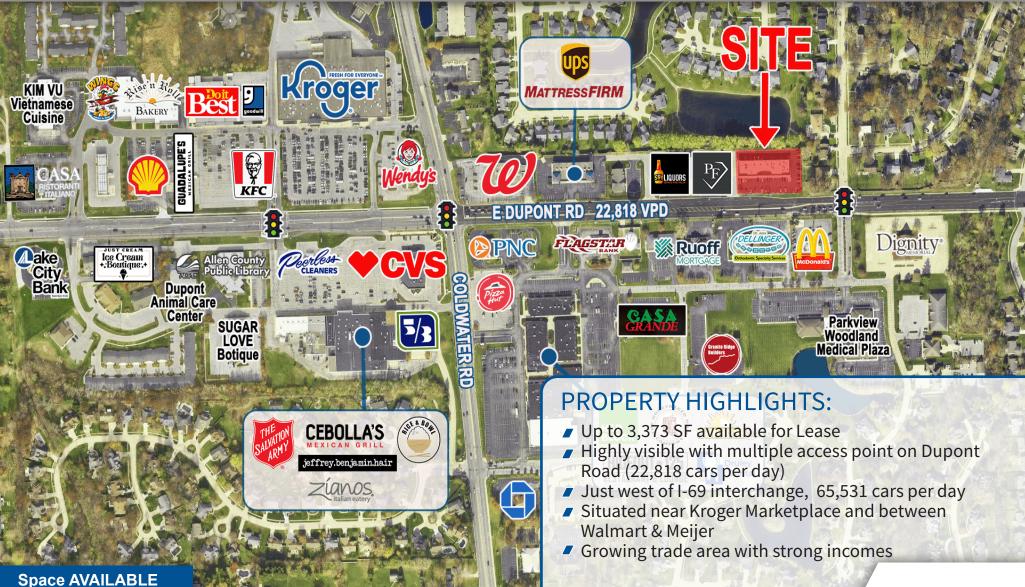

# **PINE VALLEY SHOPPING CENTER** UP TO 3,373 SF AVAILABLE FOR LEASE

Space AVAILABLE Near Highly Traveled E. Dupont RD