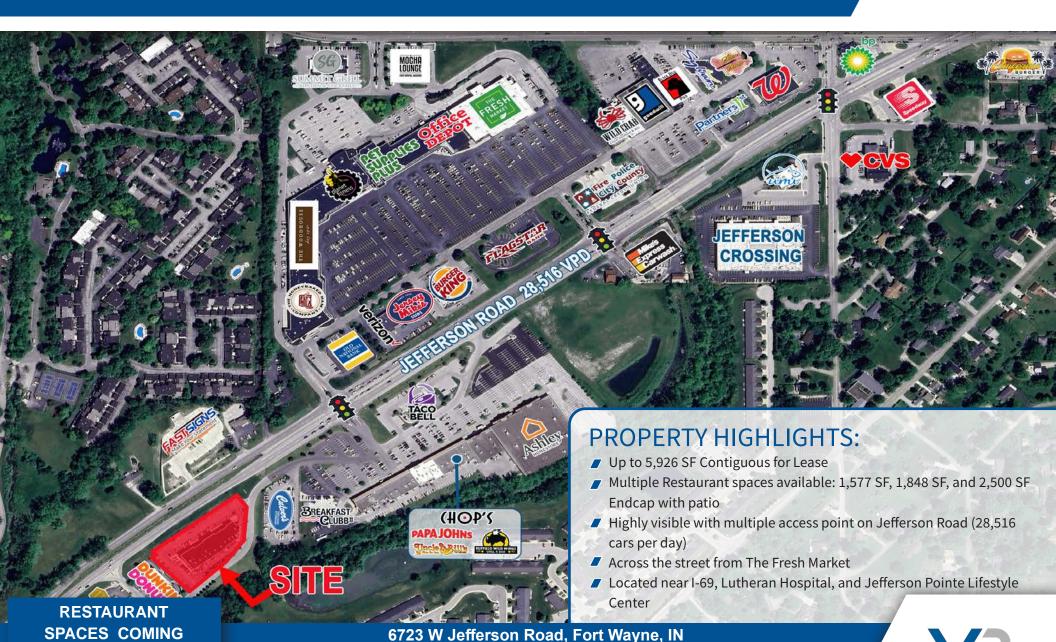

# JEFFERSON PLAZA SHOPPING CENTER RESTAURANT SPACES FOR LEASE 1,577 SF | 1,849 SF | 2,500 SF





CONTACT:

**AVAILABLE** 

#### **Camden Chadd**

E: Camden@VeritasRealty.com T: 317-472-1800

#### **Seth Biggerstaff**

E: Seth@VeritasRealty.com T: 317-472-1800



www.VeritasRealty.com

## JEFFERSON PLAZA SHOPPING CENTER RESTAURANT SPACES FOR LEASE | 1,577 SF | 1,849 SF | 2,500 SF



| SUITE   | TENANT             | SIZE     |
|---------|--------------------|----------|
| 6709-13 | LONGE OPTICAL      | 3,868 SF |
| 6715    | BIG LEAGUE BARBERS | 1,413 SF |
| 6723    | AT&T               | 3,943 SF |
| 6727    | JIMMY JOHNS        | 1,600 SF |
| 6731    | COMING AVAILABLE   | 1,577 SF |
| 6735    | COMING AVAILABLE   | 1,849 SF |
| 6739    | COMING AVAILABLE   | 2,500 SF |



### JEFFERSON PLAZA SHOPPING CENTER RESTAURANT SPACES FOR LEASE | 1,577 SF | 1,849 SF | 2,500 SF

### PROPERTY