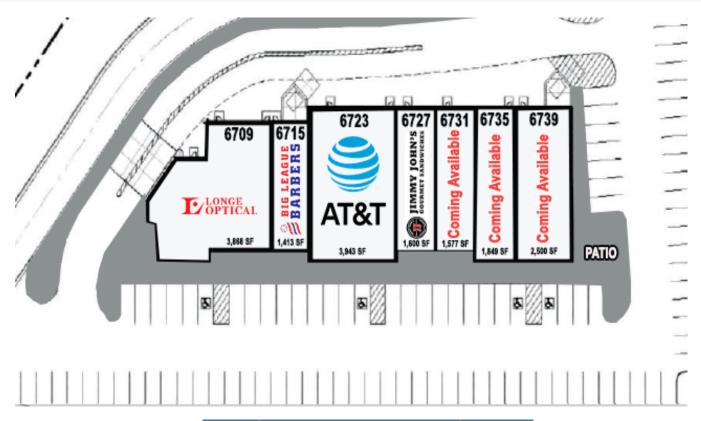

## JEFFERSON PLAZA SHOPPING CENTER RESTAURANT SPACES FOR LEASE | 1,577 SF | 1,849 SF | 2,500 SF

| SUITE   | TENANT             | SIZE     |
|---------|--------------------|----------|
| 6709-13 | LONGE OPTICAL      | 3,868 SF |
| 6715    | BIG LEAGUE BARBERS | 1,413 SF |
| 6723    | AT&T               | 3,943 SF |
| 6727    | JIMMY JOHNS        | 1,600 SF |
| 6731    | COMING AVAILABLE   | 1,577 SF |
| 6735    | COMING AVAILABLE   | 1,849 SF |
| 6739    | COMING AVAILABLE   | 2,500 SF |