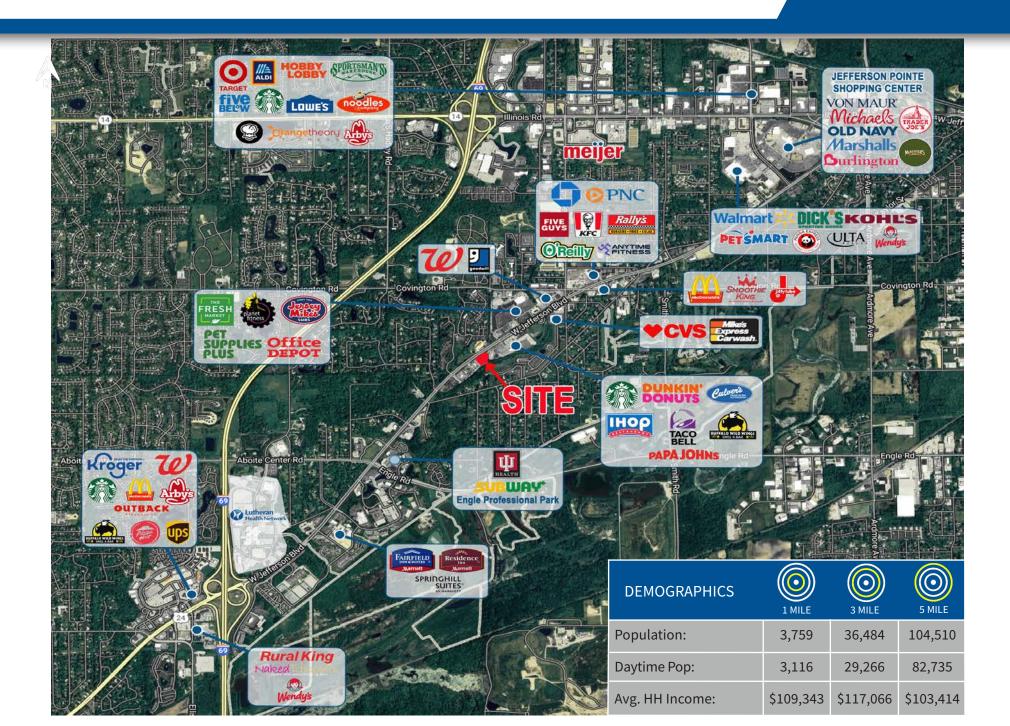

T:

**AVAILABLE** 

#### **Camden Chadd**

E: Camden@VeritasRealty.com T: 317-472-1800

#### **Seth Biggerstaff**

E: Seth@VeritasRealty.com T: 317-472-1800



www.VeritasRealty.com

## JEFFERSON PLAZA SHOPPING CENTER RESTAURANT SPACES FOR LEASE | 1,577 SF | 1,849 SF | 2,500 SF



| SUITE   | TENANT             | SIZE     |
|---------|--------------------|----------|
| 6709-13 | LONGE OPTICAL      | 3,868 SF |
| 6715    | BIG LEAGUE BARBERS | 1,413 SF |
| 6723    | AT&T               | 3,943 SF |
| 6727    | JIMMY JOHNS        | 1,600 SF |
| 6731    | COMING AVAILABLE   | 1,577 SF |
| 6735    | COMING AVAILABLE   | 1,849 SF |
| 6739    | COMING AVAILABLE   | 2,500 SF |



### JEFFERSON PLAZA SHOPPING CENTER RESTAURANT SPACES FOR LEASE | 1,577 SF | 1,849 SF | 2,500 SF

### PROPERTY AERIAL