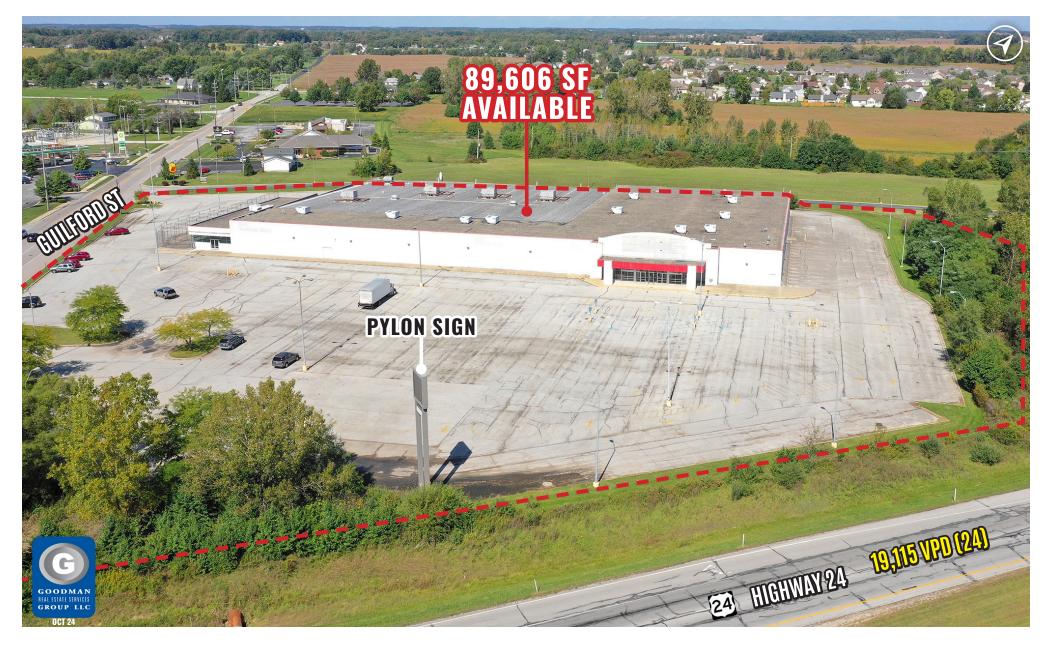

## HIGHLIGHTS

- This proposed redevelopment of a former Kmart located at the signalized, high-traffic intersection of US-24 and Guilford Street has significant tenant interest
- Directly across the street from Huntington University and down the street from Huntington North High School, both with enrollments of approximately 1,700 students each
- Existing pylon sign on US-24
- The City of Huntington serves as the county seat of Huntington County and has a population of approximately 35,000 within 10 miles of the site, with average household incomes of \$72,329
- AVAILABLE: 89,606 SF on 8.23 AC