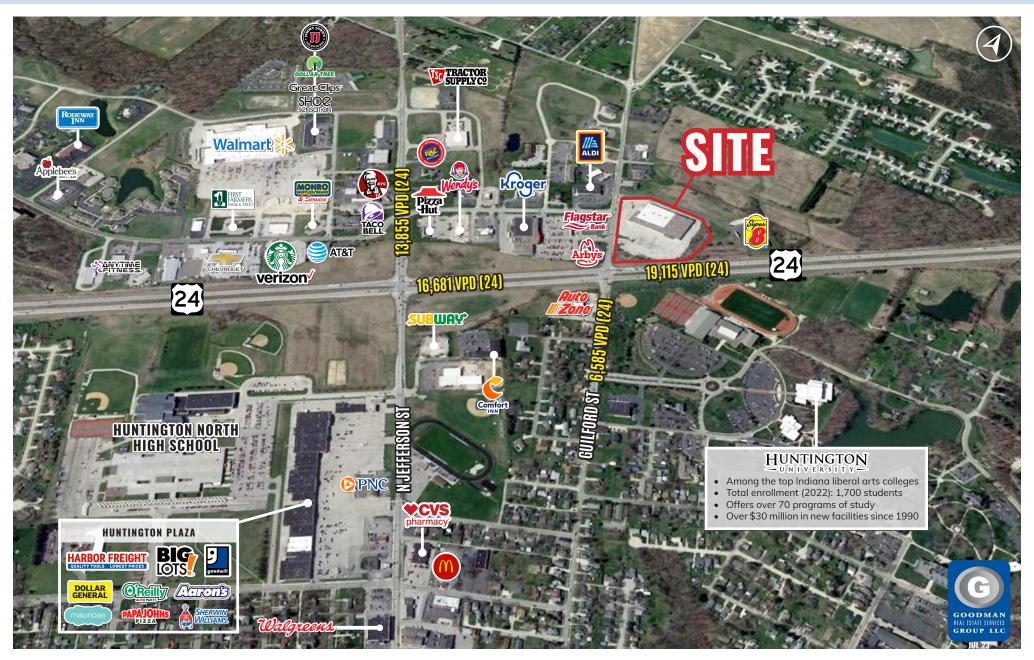

## HIGHLIGHTS

- This proposed redevelopment of a former Kmart located at the signalized, high-traffic intersection of US-24 and Guilford Street has significant tenant interest
- Directly across the street from Huntington University and down the street from Huntington North High School, both with enrollments of approximately 1,700 students each
- Existing pylon sign on US-24
- The City of Huntington serves as the county seat of Huntington County and has a population of approximately 35,000 within 10 miles of the site, with average household incomes of \$72,329
- AVAILABLE: 89,606 SF on 8.23 AC