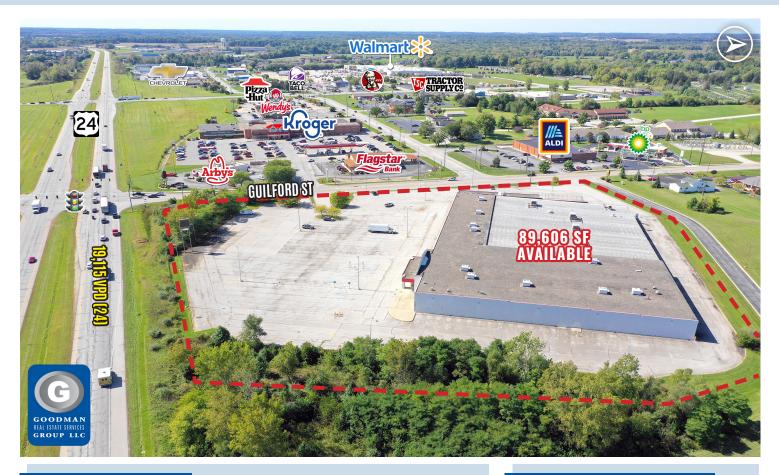

## **FORMER KMART**

2727 Guilford Street Huntington, Indiana

## HIGHLIGHTS

- This proposed redevelopment of a former Kmart located at the signalized, high-traffic intersection of US-24 and Guilford Street has significant tenant interest
- Directly across the street from Huntington University and down the street from Huntington North High School, both with enrollments of approximately 1,700 students each
- Existing pylon sign on US-24
- The City of Huntington serves as the county seat of Huntington County and has a population of approximately 35,000 within 10 miles of the site, with average household incomes of \$72,329
- AVAILABLE: 89,606 SF on 8.23 AC