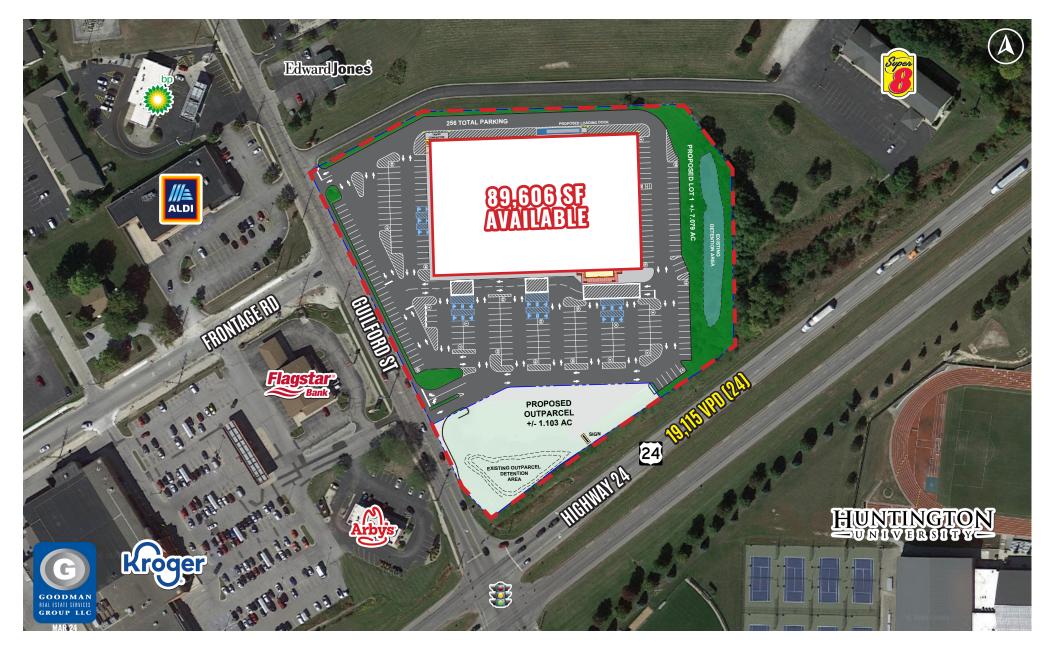

## HIGHLIGHTS

- This proposed redevelopment of a former Kmart located at the signalized, high-traffic intersection of US-24 and Guilford Street has significant tenant interest
- Directly across the street from Huntington University and down the street from Huntington North High School, both with enrollments of approximately 1,700 students each
- Existing pylon sign on US-24
- The City of Huntington serves as the county seat of Huntington County and has a population of approximately 35,000 within 10 miles of the site, with average household incomes of \$72,329
- AVAILABLE: 89,606 SF on 8.23 AC